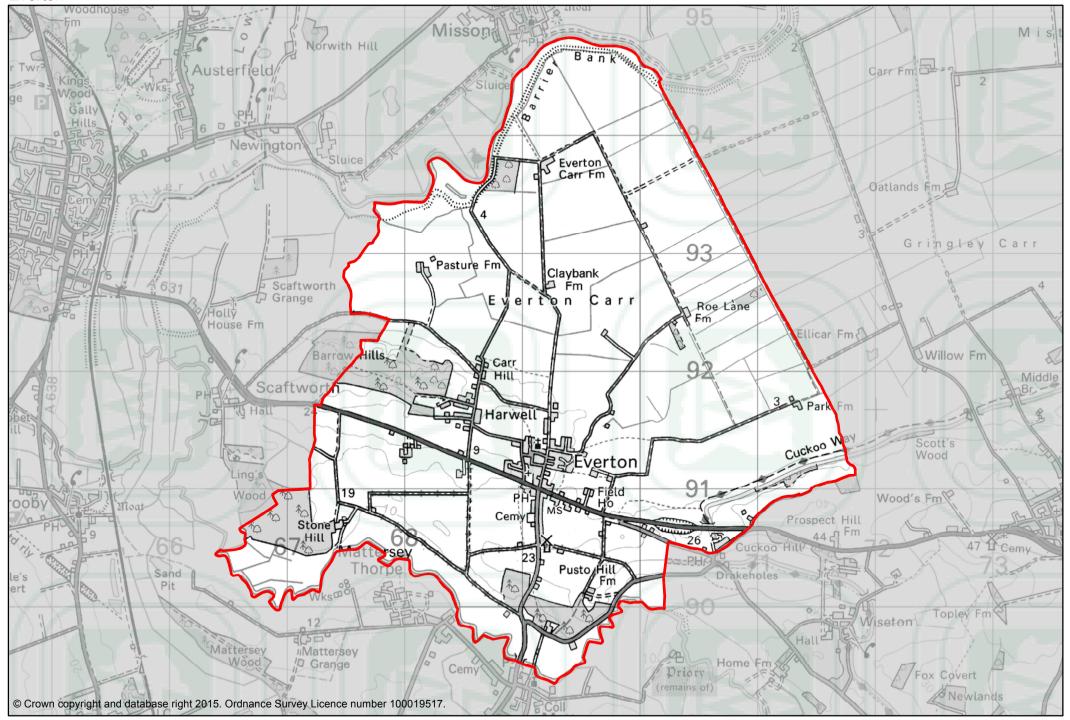

On 15 October 2015 Bassetlaw District Council received a formal application from Everton Parish Council to produce a Neighbourhood Plan for the Parish of Everton.

Following a statutory six-week public consultation period (15 October 2015 – 26 November 2015) on this proposal, no objections were received. Bassetlaw District Council hereby agrees that Everton Parish Council should commence preparation of the Neighbourhood Plan for the designated area (as shown on the attached map), subject to conformity with the requirements of the Neighbourhood Planning Regulations (2012).

## **Everton**