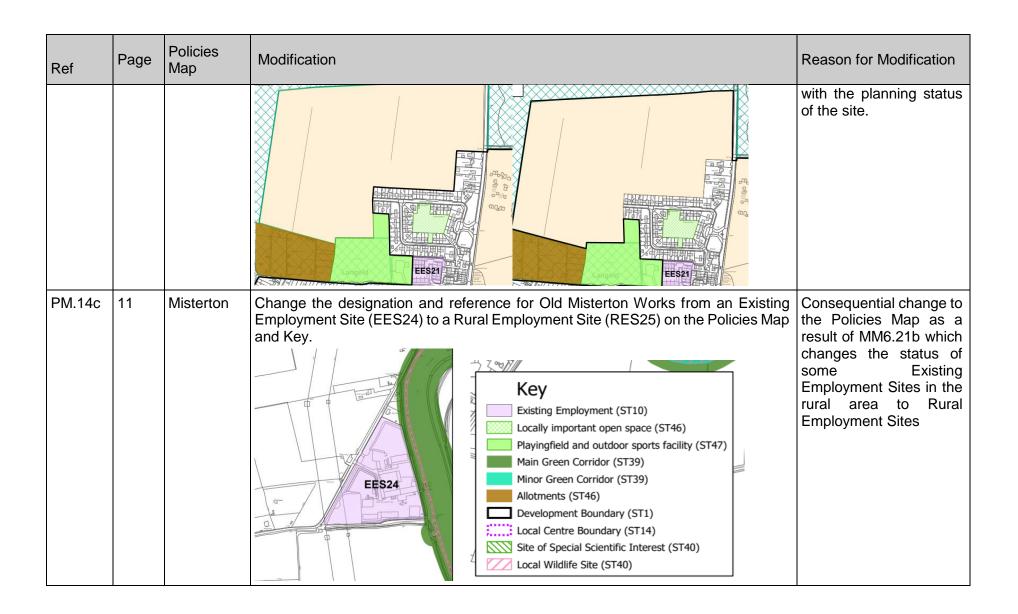

| Ref    | Page | Policies<br>Map        | Modification                                                                                                                                                     | Reason for Modification                                                                                                                                                           |
|--------|------|------------------------|------------------------------------------------------------------------------------------------------------------------------------------------------------------|-----------------------------------------------------------------------------------------------------------------------------------------------------------------------------------|
|        |      |                        |                                                                                                                                                                  |                                                                                                                                                                                   |
| PM.14a | 8    | Carlton in<br>Lindrick | Change the reference for Firbeck Industrial Estate, Carlton in Lindrick Existing Employment Site EES28 to EES22 on the Policies Map.  EES22  EES28  EES28  EES28 | Consequential numbering change to the Policies Map as a result of MM6.21b which changes the status of some Existing Employment Sites in the rural area to Rural Employment Sites. |