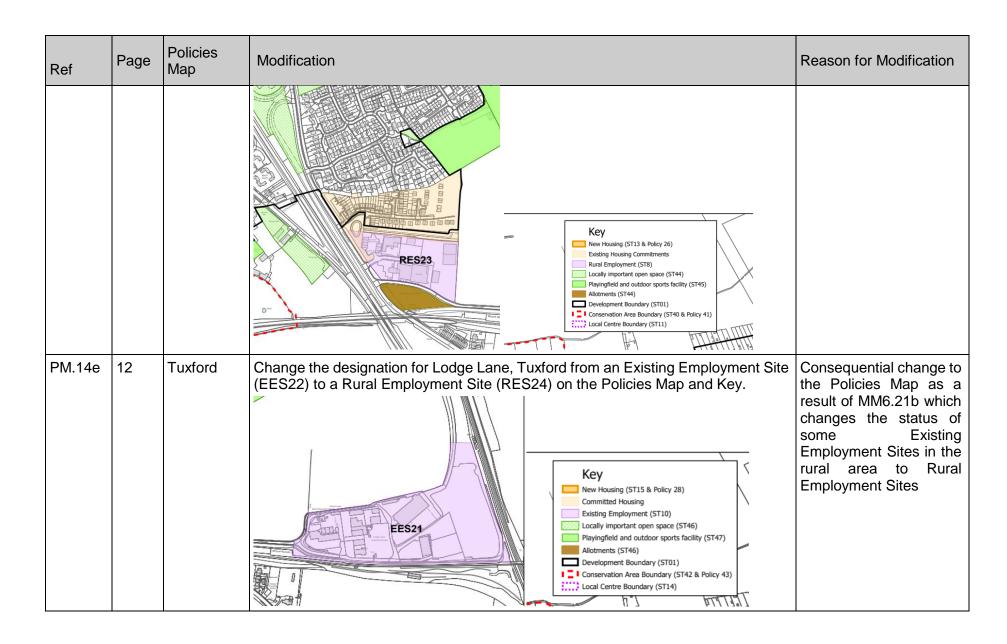

| Ref    | Page | Policies<br>Map        | Modification                                                                                                                                                                 | Reason for Modification                                                                                                                                                           |
|--------|------|------------------------|------------------------------------------------------------------------------------------------------------------------------------------------------------------------------|-----------------------------------------------------------------------------------------------------------------------------------------------------------------------------------|
|        |      |                        |                                                                                                                                                                              |                                                                                                                                                                                   |
| PM.15  | 8    | Carlton in<br>Lindrick | Amend the development boundary for Carlton in Lindrick to include Land East of Doncaster Road 18/01148/FUL and reflect the planning permission, which is under construction. |                                                                                                                                                                                   |
| PM.14b | 9    | Langold                | Change the reference for Harrison Drive, Langold from Existing Employment Site EES22 to EES21 on the Policies Map and Key.                                                   | Consequential numbering change to the Policies Map as a result of MM6.21b which changes the status of some Existing Employment Sites in the rural area to Rural Employment Sites. |

| Ref   | Page | Policies<br>Map | Modification                                                                                                                                  | Reason for Modification                                                 |
|-------|------|-----------------|-----------------------------------------------------------------------------------------------------------------------------------------------|-------------------------------------------------------------------------|
|       |      |                 | EES22                                                                                                                                         |                                                                         |
| PM.16 | 9    | Langold         | Amend the development boundary for Langold to include site East of Doncaster Road 20/00916/RES, which is under construction.                  | To align the development boundary with the planning status of the site. |
| PM.17 | 9    | Langold         | To revise the Development Boundary in Langold to include Land North and West of Chestnut Road (21/01730/RES) as it is now under construction. | To align the development boundary                                       |