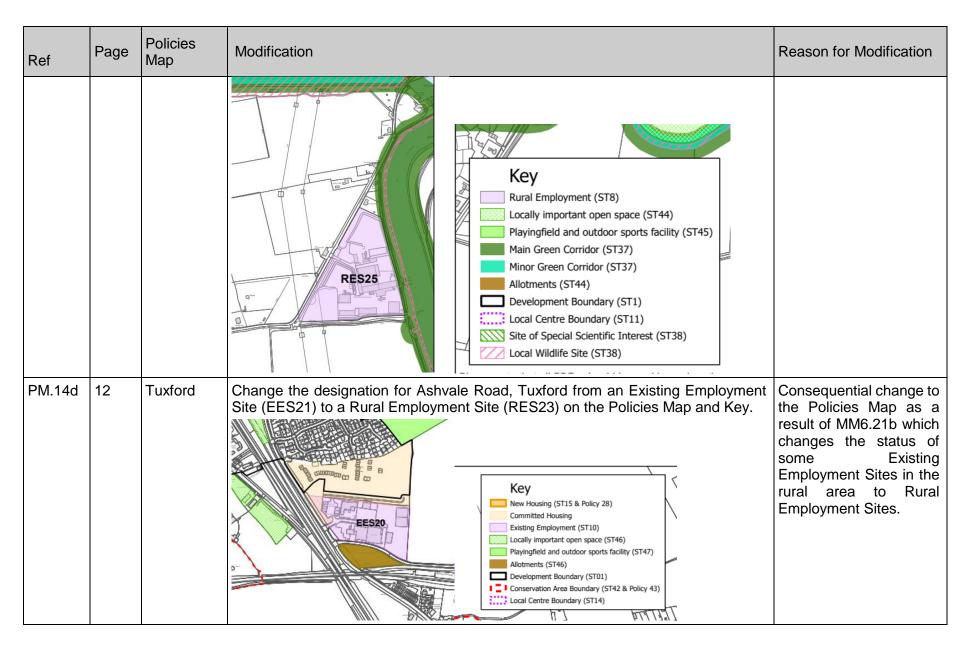

| Ref    | Page | Policies<br>Map        | Modification                                                                                                                                                                 | Reason for Modification                                                                                                                                                           |
|--------|------|------------------------|------------------------------------------------------------------------------------------------------------------------------------------------------------------------------|-----------------------------------------------------------------------------------------------------------------------------------------------------------------------------------|
|        |      |                        |                                                                                                                                                                              |                                                                                                                                                                                   |
| PM.15  | 8    | Carlton in<br>Lindrick | Amend the development boundary for Carlton in Lindrick to include Land East of Doncaster Road 18/01148/FUL and reflect the planning permission, which is under construction. |                                                                                                                                                                                   |
| PM.14b | 9    | Langold                | Change the reference for Harrison Drive, Langold from Existing Employment Site EES22 to EES21 on the Policies Map and Key.                                                   | Consequential numbering change to the Policies Map as a result of MM6.21b which changes the status of some Existing Employment Sites in the rural area to Rural Employment Sites. |