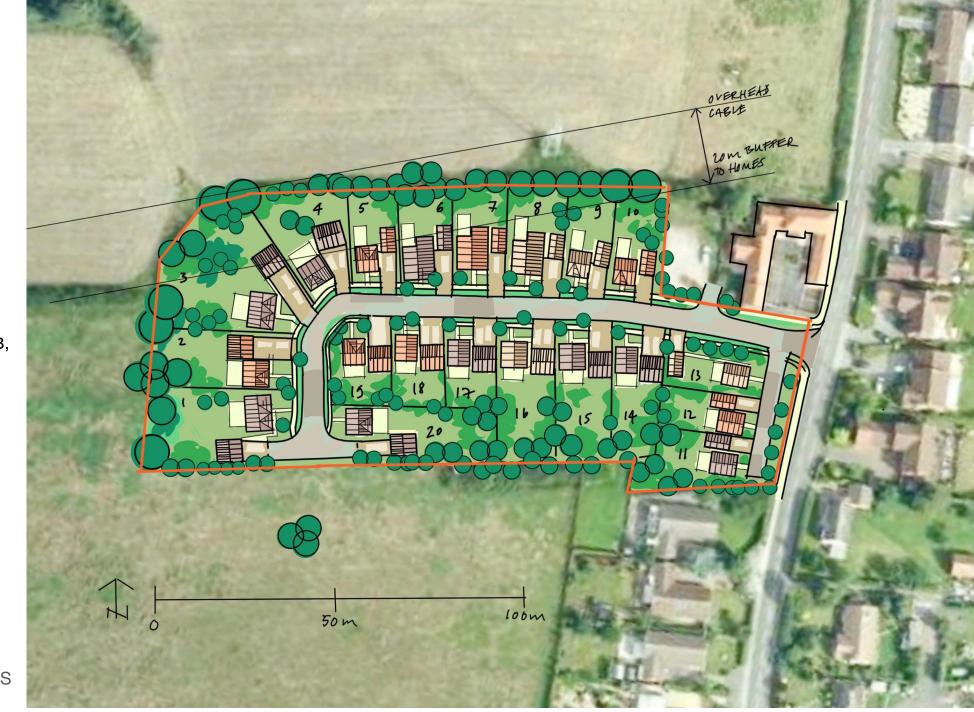

#### **Master Plan**

2 plots are **5 Bed homes** with Double Garage (Plots 1,3)

5 plots are **4 Bed homes** with Double Garages (Plots 2, 4,15, 16, 20)

4 plots are **3 Bed homes** with Double Garage (Plots 14, 17, 18, 19)

1 plot is a **3 Bed home** with Garage (Plot 11)

5 plots are **2 Bed homes** with Garage (Plots 5, 9, 10, 12, 13)

3 plots are **2 Bed bungalows** with Garage (Plots 6, 7, 8)

**Total 20 plots** 

leonard design architects