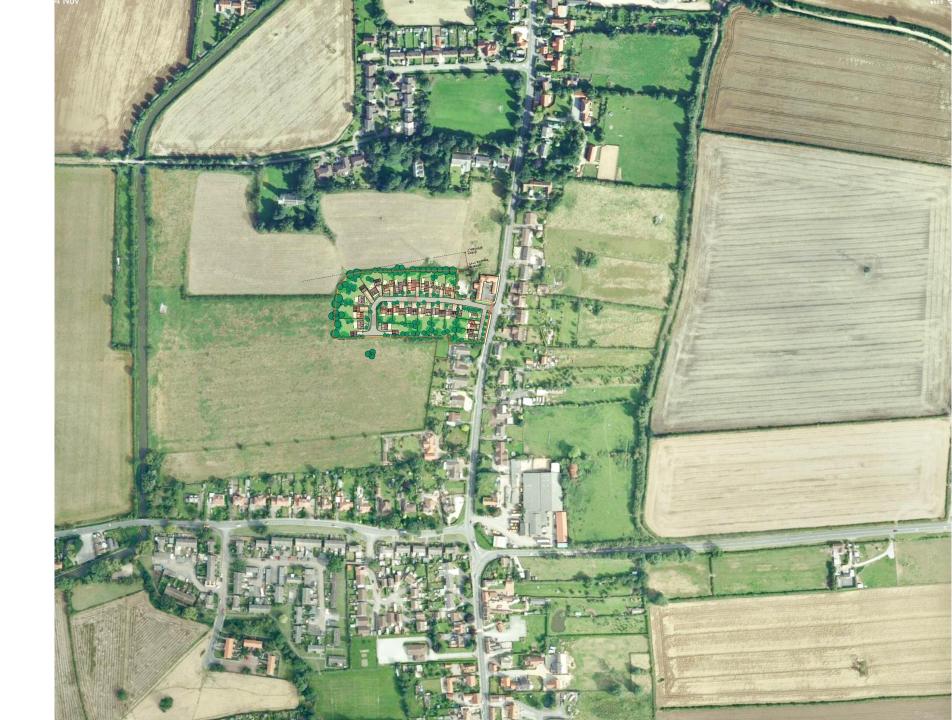

04 Dec 2020

#### **Site Location**



leonard design architects

04 Dec 2020

#### **Master Plan**

2 plots are **5 Bed homes** with Double Garage (Plots 1,3)

5 plots are **4 Bed homes** with Double Garages (Plots 2, 4,15, 16, 20)

4 plots are **3 Bed homes** with Double Garage (Plots 14, 17, 18, 19)

1 plot is a **3 Bed home** with Garage (Plot 11)

5 plots are **2 Bed homes** with Garage (Plots 5, 9, 10, 12, 13)

3 plots are **2 Bed bungalows** with Garage (Plots 6, 7, 8)

**Total 20 plots** 



leonard design architects

04 Dec 2020

# Master Plan in wider context



04 Dec 2020

# Corner Farm boundary



leonard design architects

## Hayton Village, Nottinghamshire

04 Dec 2020

Typical Bungalow Design





Blossom Homes

### Bungalow

Area: 73.5 sqm



Ground Floor Plan