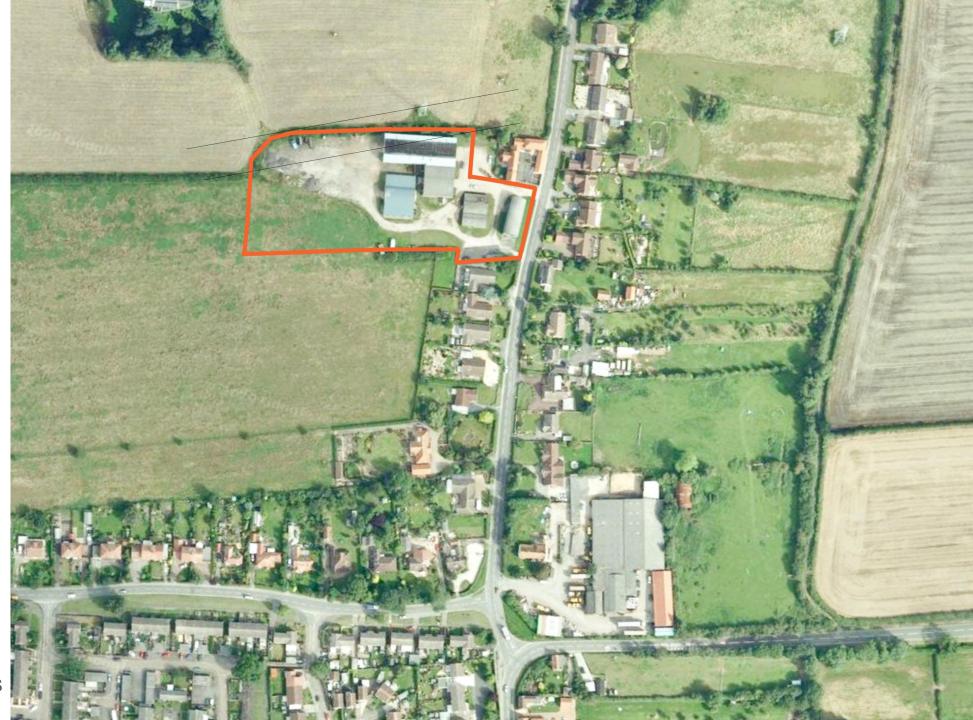

04 Dec 2020

#### **Site Location**



leonard design architects

04 Dec 2020

#### **Master Plan**

2 plots are **5 Bed homes** with Double Garage (Plots 1,3)

5 plots are **4 Bed homes** with Double Garages (Plots 2, 4,15, 16, 20)

4 plots are **3 Bed homes** with Double Garage (Plots 14, 17, 18, 19)

1 plot is a **3 Bed home** with Garage (Plot 11)

5 plots are **2 Bed homes** with Garage (Plots 5, 9, 10, 12, 13)

3 plots are **2 Bed bungalows** with Garage (Plots 6, 7, 8)

**Total 20 plots** 



leonard design architects

04 Dec 2020

# Master Plan in wider context



04 Dec 2020

# Corner Farm boundary



leonard design architects

## Hayton Village, Nottinghamshire

04 Dec 2020

Typical Bungalow Design





Blossom Homes

### Bungalow

Area: 73.5 sqm



Ground Floor Plan