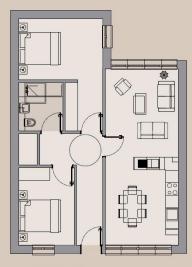

04 Dec 2020

#### **Site Location**



leonard design architects

04 Dec 2020

#### **Master Plan**

2 plots are **5 Bed homes** with Double Garage (Plots 1,3)

5 plots are **4 Bed homes** with Double Garages (Plots 2, 4,15, 16, 20)

4 plots are **3 Bed homes** with Double Garage (Plots 14, 17, 18, 19)

1 plot is a **3 Bed home** with Garage (Plot 11)

5 plots are **2 Bed homes** with Garage (Plots 5, 9, 10, 12, 13)

3 plots are **2 Bed bungalows** with Garage (Plots 6, 7, 8)

**Total 20 plots** 



leonard design architects

04 Dec 2020

# Master Plan in wider context



04 Dec 2020

# Corner Farm boundary



leonard design architects

## Hayton Village, Nottinghamshire

04 Dec 2020

Typical Bungalow Design





Blossom Homes

### Bungalow

Area: 73.5 sqm



Ground Floor Plan