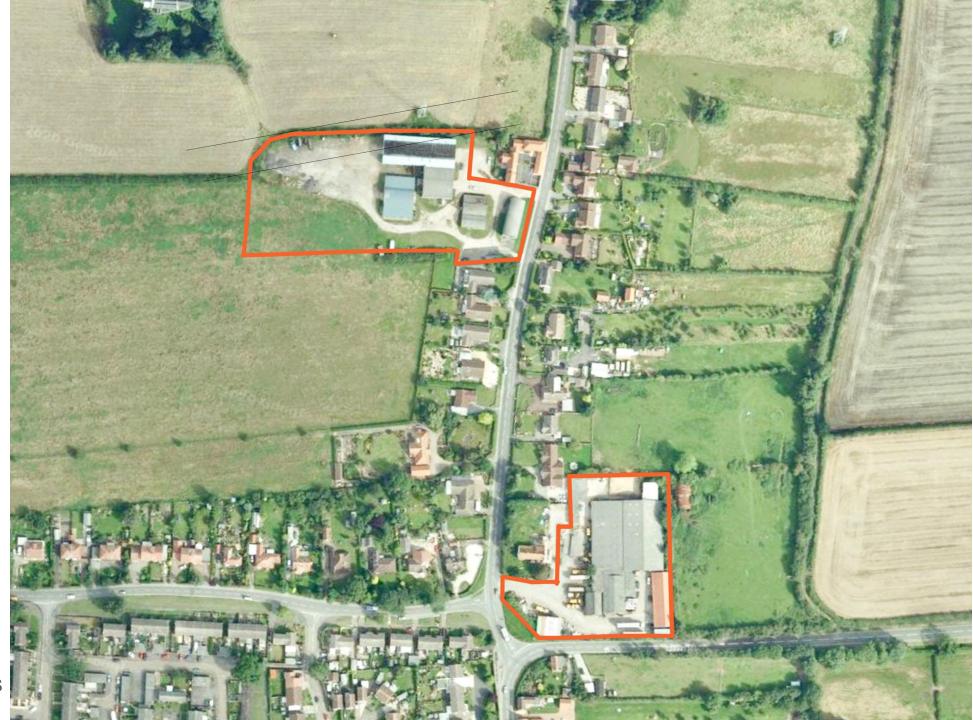

04 Dec 2020

#### **Site Location**



leonard design architects

04 Dec 2020

#### **Master Plan**

2 plots are **5 Bed homes** with Double Garage (Plots 1,3)

5 plots are **4 Bed homes** with Double Garages (Plots 2, 4,15, 16, 20)

4 plots are **3 Bed homes** with Double Garage (Plots 14, 17, 18, 19)

1 plot is a **3 Bed home** with Garage (Plot 11)

5 plots are **2 Bed homes** with Garage (Plots 5, 9, 10, 12, 13)

3 plots are **2 Bed bungalows** with Garage (Plots 6, 7, 8)

**Total 20 plots** 



leonard design architects

04 Dec 2020

# Master Plan in wider context



04 Dec 2020

# Corner Farm boundary



leonard design architects

## Hayton Village, Nottinghamshire

04 Dec 2020

Typical Bungalow Design





Blossom Homes

### Bungalow

Area: 73.5 sqm



Ground Floor Plan