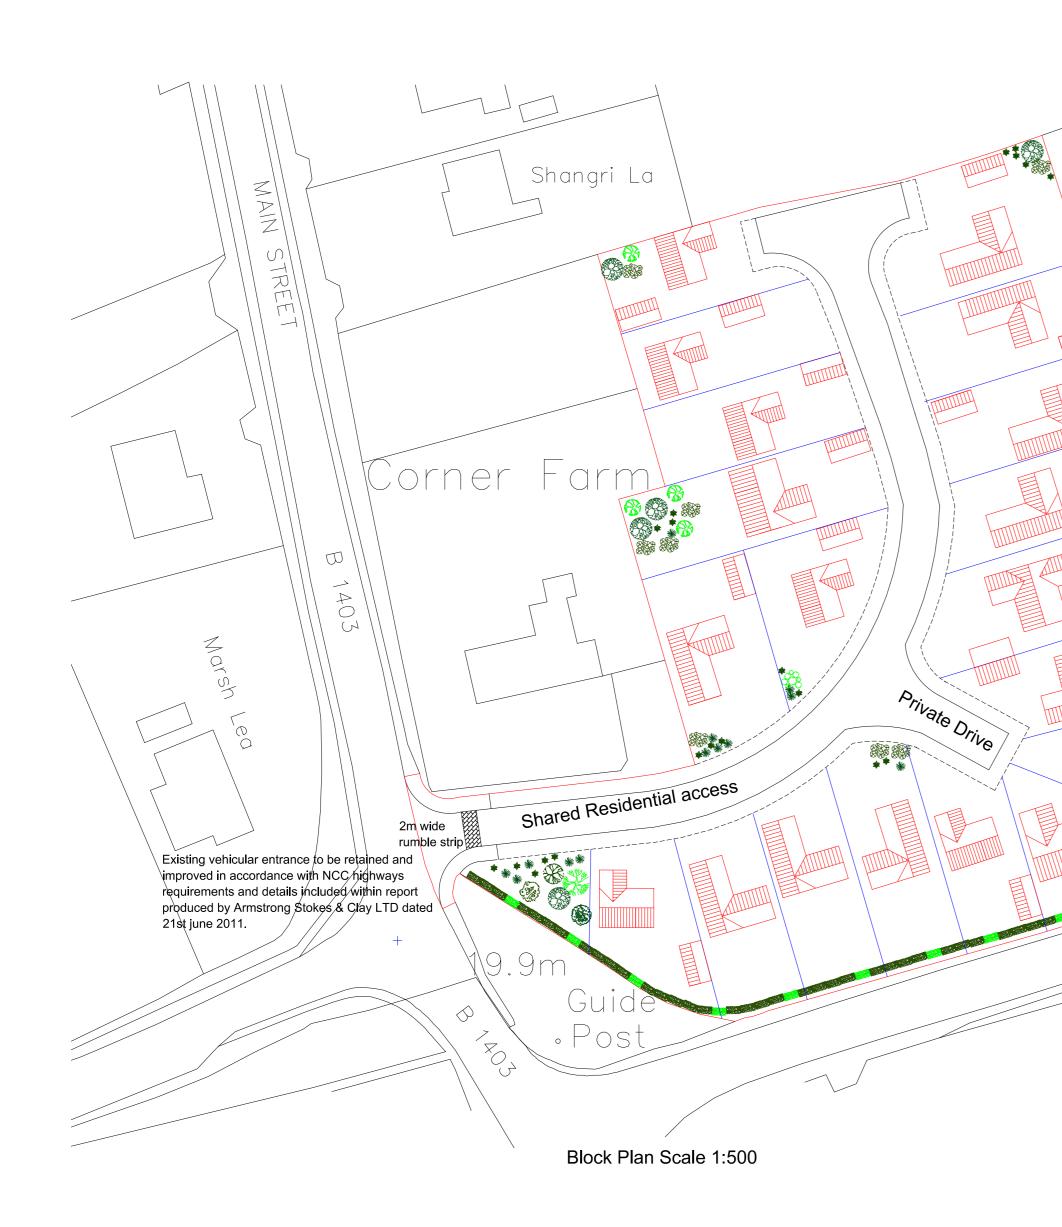

## **RECEIVED 11/08/2011**

Shared residential access road to be to NCC specifications to include 2m wide service strips either side of roadway avergae width of roadway 4.8m. 7m radii at junction to highway access to be shared with both vehicular and pedestrians.

Existing hedge to remain and to be trimmed.

Site Plan Scale 1:1250

Westerings

\Petriburg

Shangri I

|                                                   | ○ 2011 Derek Kitson                                                                                                                                                                                              |                                                                                                                                                                                        |                                                                                              |
|---------------------------------------------------|------------------------------------------------------------------------------------------------------------------------------------------------------------------------------------------------------------------|----------------------------------------------------------------------------------------------------------------------------------------------------------------------------------------|----------------------------------------------------------------------------------------------|
|                                                   | reproduced in whole<br>All dimestions, levels<br>doubt ask. Use only<br>If this drawing has be<br>recipients responsibil<br>scale.                                                                               | of Derek Kitson MCIA<br>or part without prior pe<br>and roof pitch to be c<br>noted dimensions - Do<br>een received electroni<br>ity to print the docume                               | ermission.<br>hecked on site. If in<br>o not scale.<br>cally it is the<br>ent to the correct |
| North                                             | Any person proposin<br>must notify adjoining<br>Work directly on an e<br>New buildings at or a<br>Excavation near a ne<br>Further information a                                                                  | WALL ACT 1<br>g to carry out work as<br>owners:<br>existing party wall or st<br>stride a boundary wall<br>sighbouring building or<br>nd informal advice is a<br>utes helpline (0870 33 | described below<br>ructure.<br>structure.<br>available from the                              |
|                                                   | Promap with the peri                                                                                                                                                                                             | e Ordinance Survey m<br>mission of the Control<br>wwn Copyright. Licens                                                                                                                | ler of Her Majesty's                                                                         |
|                                                   |                                                                                                                                                                                                                  |                                                                                                                                                                                        |                                                                                              |
|                                                   |                                                                                                                                                                                                                  |                                                                                                                                                                                        |                                                                                              |
|                                                   |                                                                                                                                                                                                                  |                                                                                                                                                                                        |                                                                                              |
|                                                   |                                                                                                                                                                                                                  |                                                                                                                                                                                        |                                                                                              |
|                                                   | ILLUSTRATIVE<br>PURPOSES ONLY                                                                                                                                                                                    |                                                                                                                                                                                        |                                                                                              |
|                                                   | Site area                                                                                                                                                                                                        | a approx 7                                                                                                                                                                             | 627sqm                                                                                       |
|                                                   | rev amendments                                                                                                                                                                                                   | itson                                                                                                                                                                                  | by date                                                                                      |
| + CLARBOROUGH HILL<br>+ CLARBOROUGH HILL<br>30.6m | ARCHITECTURAL TECHNOLOGIST LTD<br>Trinity College, Farm<br>Great North Road,<br>Barnby Moor, T +44 (0) 1777 816 686<br>Retford, Nottinghamshire, F +44 (0) 1777 816 682<br>DN22 8QQ E derek.kitson@hotmail.co.uk |                                                                                                                                                                                        |                                                                                              |
|                                                   | Client:<br>P & N Lane<br>Project:<br>Proposed Redeveloment at<br>Corner Farm<br>Hayton<br>Title:<br>Outline planning application<br>Site & Block Plan                                                            |                                                                                                                                                                                        |                                                                                              |
|                                                   |                                                                                                                                                                                                                  |                                                                                                                                                                                        |                                                                                              |
|                                                   | Drawing Status:<br>Planning                                                                                                                                                                                      | Date Created:<br>03/06/2011                                                                                                                                                            | Drawing Scale:<br>As Stated                                                                  |
|                                                   | Job Number:<br>11/1466                                                                                                                                                                                           | Drawing Number:<br>1                                                                                                                                                                   | Drawn By:<br>R.KITSON                                                                        |
| SCALE 1:500                                       | Drawing Paper Size:                                                                                                                                                                                              |                                                                                                                                                                                        |                                                                                              |
|                                                   | I                                                                                                                                                                                                                |                                                                                                                                                                                        |                                                                                              |