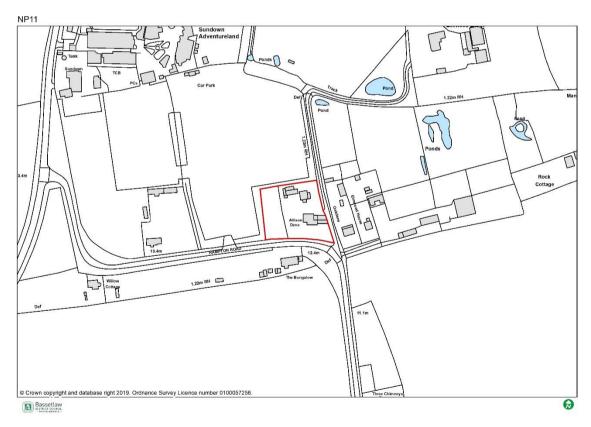

as potentially suitable in the LAA and other sites identified through the "call for land" consultation for the Neighbourhood Plan review. In doing so, the report qualifies, where relevant, the assessment made in the LAA and it applies further information based on the consultation that has taken place with the statutory consultees.

The consultation with statutory consultees helped to inform decision on whether the site is "suitable" for allocation, "potentially suitable" for allocation or "not suitable" for allocation.

This document will then provide a recommendation on what sites, or part of sites, are likely to be considered acceptable for allocation in the review of the Treswell and Cottam Neighbourhood Plan.

Site locations being assessed are identified on the following maps.













| Site Details            |                                                                                                                                                                                                                                                                                                                                                 |
|-------------------------|-------------------------------------------------------------------------------------------------------------------------------------------------------------------------------------------------------------------------------------------------------------------------------------------------------------------------------------------------|
| Site Reference          | NP01