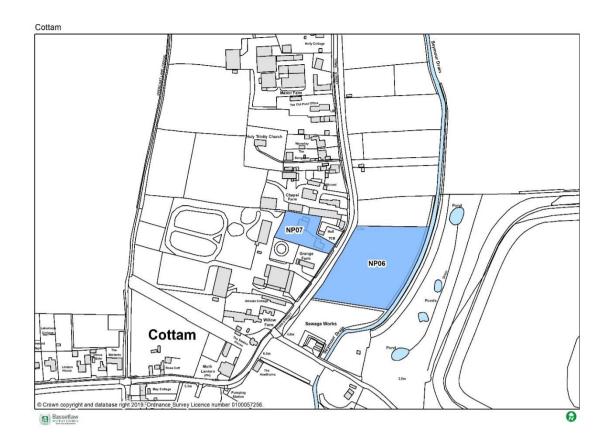

ed as potentially suitable in the LAA and other sites identified through the "call for land" consultation for the Neighbourhood Plan review. In doing so, the report qualifies, where relevant, the assessment made in the LAA and it applies further information based on the consultation that has taken place with the statutory consultees.

The consultation with statutory consultees helped to inform decision on whether the site is "suitable" for allocation, "potentially suitable" for allocation or "not suitable" for allocation.

This document will then provide a recommendation on what sites, or part of sites, are likely to be considered acceptable for allocation in the review of the Treswell and Cottam Neighbourhood Plan.

Site locations being assessed are identified on the following maps.













| Site Details            |                                                                                                                                                                                                                                                                                                                                                 |
|-------------------------|-------------------------------------------------------------------------------------------------------------------------------------------------------------------------------------------------------------------------------------------------------------------------------------------------------------------------------------------------|
| Site Reference          | NP01