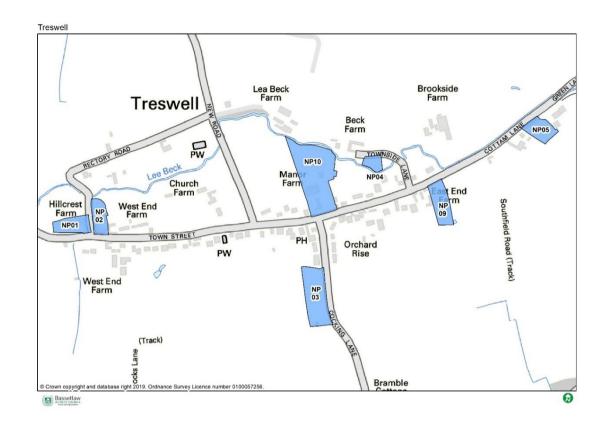

Site locations being assessed are identified on the following maps.

| Site Details            |                                                                                                                                                                                                                                                                                                                                                 |
|-------------------------|-------------------------------------------------------------------------------------------------------------------------------------------------------------------------------------------------------------------------------------------------------------------------------------------------------------------------------------------------|
| Site Reference          | NP01                                                                                                                                                                                                                                                                                                                                            |
| Location                | Treswell                                                                                                                                                                                                                                                                                                                                        |
|                         |                                                                                                                                                                                                                                                                                                                                                 |
|                         |                                                                                                                                                                                                                                                                                                                                                 |
| Current use(s)          | Storage                                                                                                                                                                                                                                                                                                                                         |
| Previous use(s)         | Storage                                                                                                                                                                                                                                                                                                                                         |
| Surrounding land use(s) | Grazing, agricultural and residential.                                                                                                                                                                                                                                                                                                          |
| Potential               | Up to 3 dwellings on the front of the site.                                                                                                                                                                                                                                                                                                     |
| capacity of             |                                                                                                                                                                                                                                                                                                                                                 |
| housing                 |                                                                                                                                                                                                                                                                                                                                                 |
| Site Assessment         |                                                                                                                                                                                                                                                                                                                                                 |
| Availability of         | Yes – the site has been submitted, by the landowner, into the                                                                                                                                                                                                                                                                                   |
| the site                | Neighbourhood Plan "call for land" consultation in 2019.                                                                                                                                                                                                                                                                                        |
| Suitability             |                                                                                                                                                                                                                                                                                                                                                 |
| Highways                | Access available from an existing access point.                                                                                                                                                                                                                                                                                                 |
| Conservation            | No heritage assets would be affect by development on this site, subject to details. Therefore, Conservation has no objection in principle.                                                                                                                                                                                                      |
| Planning Policy         | The emerging Local Plan is proposing a requirement of a 10% increase in residential development within the Neighbourhood Plan area over the plan period. This equates to around 10 new dwellings. The site is located directly adjoining the existing built form of the village. There is also a residential property to the south of the site. |
| Flooding and            | The area identified on the site Plan is not situated within a recognised                                                                                                                                                                                                                                                                        |
| Drainage                | flood zone. Not issue.                                                                                                                                                                                                                                                                                                                          |