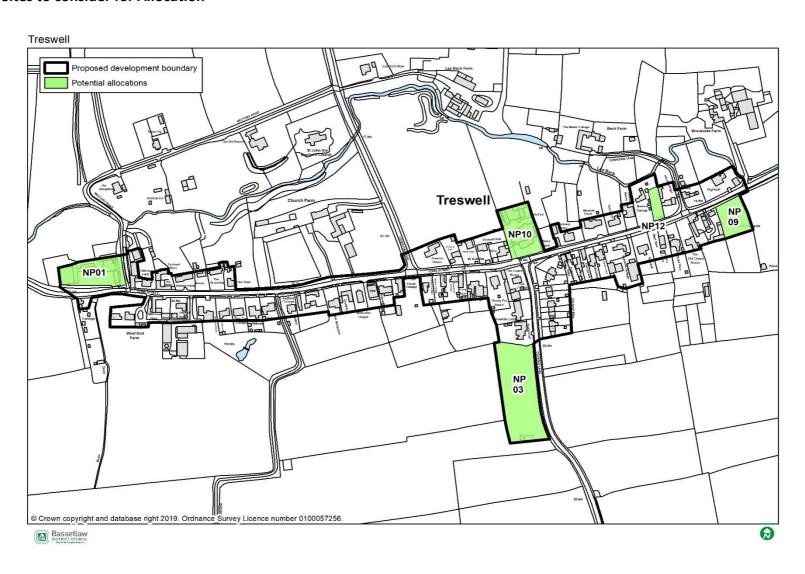

Site locations being assessed are identified on the following maps.

| Site Details            |                                                                                                                                                                                                                                                                                                                                                 |
|-------------------------|-------------------------------------------------------------------------------------------------------------------------------------------------------------------------------------------------------------------------------------------------------------------------------------------------------------------------------------------------|
| Site Reference          | NP01                                                                                                                                                                                                                                                                                                                                            |
| Location                | Treswell                                                                                                                                                                                                                                                                                                                                        |
|                         |                                                                                                                                                                                                                                                                                                                                                 |
|                         |                                                                                                                                                                                                                                                                                                                                                 |
| Current use(s)          | Storage                                                                                                                                                                                                                                                                                                                                         |
| Previous use(s)         | Storage                                                                                                                                                                                                                                                                                                                                         |
| Surrounding land use(s) | Grazing, agricultural and residential.                                                                                                                                                                                                                                                                                                          |
| Potential               | Up to 3 dwellings on the front of the site.                                                                                                                                                                                                                                                                                                     |
| capacity of             |                                                                                                                                                                                                                                                                                                                                                 |
| housing                 |                                                                                                                                                                                                                                                                                                                                                 |
| Site Assessment         |                                                                                                                                                                                                                                                                                                                                                 |
| Availability of         | Yes – the site has been submitted, by the landowner, into the                                                                                                                                                                                                                                                                                   |
| the site                | Neighbourhood Plan "call for land" consultation in 2019.                                                                                                                                                                                                                                                                                        |
| Suitability             |                                                                                                                                                                                                                                                                                                                                                 |
| Highways                | Access available from an existing access point.                                                                                                                                                                                                                                                                                                 |
| Conservation            | No heritage assets would be affect by development on this site, subject to details. Therefore, Conservation has no objection in principle.                                                                                                                                                                                                      |
| Planning Policy         | The emerging Local Plan is proposing a requirement of a 10% increase in residential development within the Neighbourhood Plan area over the plan period. This equates to around 10 new dwellings. The site is located directly adjoining the existing built form of the village. There is also a residential property to the south of the site. |
| Flooding and            | The area identified on the site Plan is not situated within a recognised                                                                                                                                                                                                                                                                        |
| Drainage                | flood zone. Not issue.                                                                                                                                                                                                                                                                                                                          |