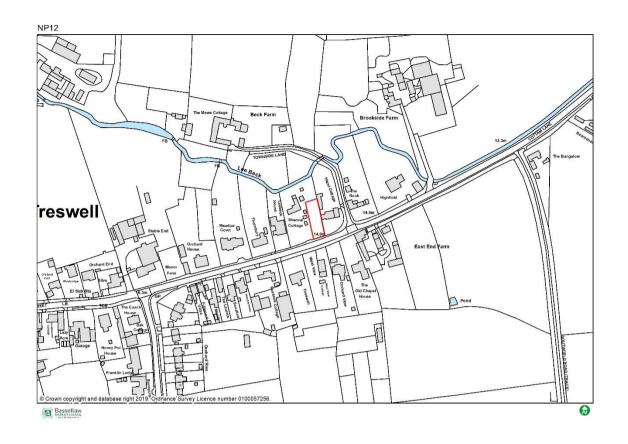

Site locations being assessed are identified on the following maps.

| Site Details            |                                                                                                                                                                                                                                                                                                                                                 |
|-------------------------|-------------------------------------------------------------------------------------------------------------------------------------------------------------------------------------------------------------------------------------------------------------------------------------------------------------------------------------------------|
| Site Reference          | NP01                                                                                                                                                                                                                                                                                                                                            |
| Location                | Treswell                                                                                                                                                                                                                                                                                                                                        |
|                         |                                                                                                                                                                                                                                                                                                                                                 |
|                         |                                                                                                                                                                                                                                                                                                                                                 |
| Current use(s)          | Storage                                                                                                                                                                                                                                                                                                                                         |
| Previous use(s)         | Storage                                                                                                                                                                                                                                                                                                                                         |
| Surrounding land use(s) | Grazing, agricultural and residential.                                                                                                                                                                                                                                                                                                          |
| Potential               | Up to 3 dwellings on the front of the site.                                                                                                                                                                                                                                                                                                     |
| capacity of             |                                                                                                                                                                                                                                                                                                                                                 |
| housing                 |                                                                                                                                                                                                                                                                                                                                                 |
| Site Assessment         |                                                                                                                                                                                                                                                                                                                                                 |
| Availability of         | Yes – the site has been submitted, by the landowner, into the                                                                                                                                                                                                                                                                                   |
| the site                | Neighbourhood Plan "call for land" consultation in 2019.                                                                                                                                                                                                                                                                                        |
| Suitability             |                                                                                                                                                                                                                                                                                                                                                 |
| Highways                | Access available from an existing access point.                                                                                                                                                                                                                                                                                                 |
| Conservation            | No heritage assets would be affect by development on this site, subject to details. Therefore, Conservation has no objection in principle.                                                                                                                                                                                                      |
| Planning Policy         | The emerging Local Plan is proposing a requirement of a 10% increase in residential development within the Neighbourhood Plan area over the plan period. This equates to around 10 new dwellings. The site is located directly adjoining the existing built form of the village. There is also a residential property to the south of the site. |
| Flooding and            | The area identified on the site Plan is not situated within a recognised                                                                                                                                                                                                                                                                        |
| Drainage                | flood zone. Not issue.                                                                                                                                                                                                                                                                                                                          |

| Is the site   | POTENTIALLY SUITABLE |
|---------------|----------------------|
| suitable for  |                      |
| allocation in |                      |
| the           |                      |
| Neighbourhoo  |                      |
| d Plan?       |                      |