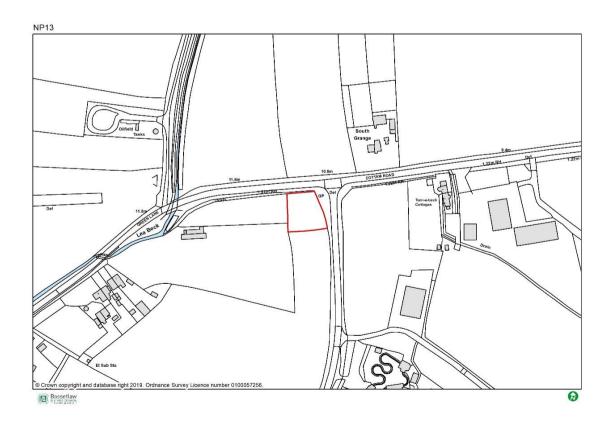

potentially suitable in the LAA and other sites identified through the "call for land" consultation for the Neighbourhood Plan review. In doing so, the report qualifies, where relevant, the assessment made in the LAA and it applies further information based on the consultation that has taken place with the statutory consultees.

The consultation with statutory consultees helped to inform decision on whether the site is "suitable" for allocation, "potentially suitable" for allocation or "not suitable" for allocation.

This document will then provide a recommendation on what sites, or part of sites, are likely to be considered acceptable for allocation in the review of the Treswell and Cottam Neighbourhood Plan.

Site locations being assessed are identified on the following maps.













| Site Details            |                                                                                                                                                                                                                                                                                                                                                 |
|-------------------------|-------------------------------------------------------------------------------------------------------------------------------------------------------------------------------------------------------------------------------------------------------------------------------------------------------------------------------------------------|
| Site Reference          | NP01