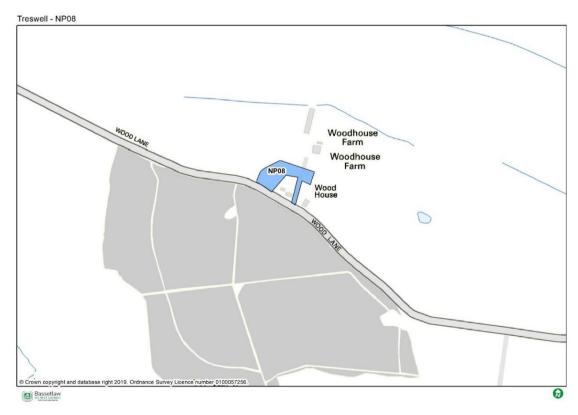

ssed as potentially suitable in the LAA and other sites identified through the "call for land" consultation for the Neighbourhood Plan review. In doing so, the report qualifies, where relevant, the assessment made in the LAA and it applies further information based on the consultation that has taken place with the statutory consultees.

The consultation with statutory consultees helped to inform decision on whether the site is "suitable" for allocation, "potentially suitable" for allocation or "not suitable" for allocation.

This document will then provide a recommendation on what sites, or part of sites, are likely to be considered acceptable for allocation in the review of the Treswell and Cottam Neighbourhood Plan.

Site locations being assessed are identified on the following maps.













| Site Details            |                                                                                                                                                                                                                                                                                                                                                 |
|-------------------------|-------------------------------------------------------------------------------------------------------------------------------------------------------------------------------------------------------------------------------------------------------------------------------------------------------------------------------------------------|
| Site Reference          | NP01