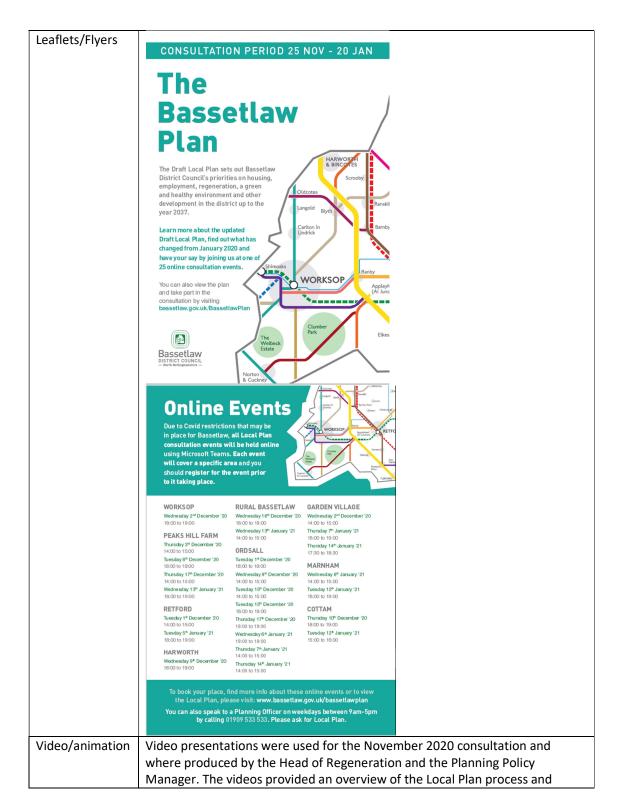

|

Schedule 2: Consultation Techniques – Examples of approaches used at various stages of the Local Plan



















| Resource Pack |