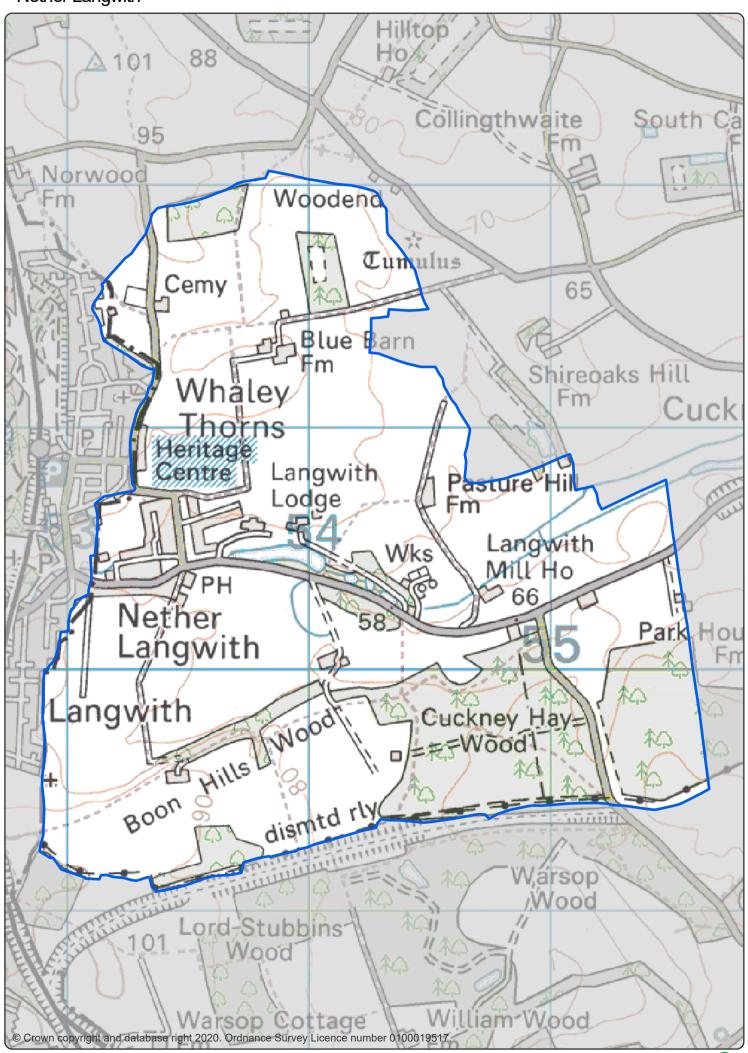

## Appendix 1: Designation request letter and map of proposed neighbourhood area

| Will Wilson                                                                                                                                                                                                                                                                                                                                                                                |
|--------------------------------------------------------------------------------------------------------------------------------------------------------------------------------------------------------------------------------------------------------------------------------------------------------------------------------------------------------------------------------------------|
| Planning Policy Officer                                                                                                                                                                                                                                                                                                                                                                    |
| Bassetlaw District Council                                                                                                                                                                                                                                                                                                                                                                 |
| Queen's Buildings                                                                                                                                                                                                                                                                                                                                                                          |
| Potter Street                                                                                                                                                                                                                                                                                                                                                                              |
| Worksop                                                                                                                                                                                                                                                                                                                                                                                    |
| S80 2AH                                                                                                                                                                                                                                                                                                                                                                                    |
|                                                                                                                                                                                                                                                                                                                                                                                            |
| Dear Will                                                                                                                                                                                                                                                                                                                                                                                  |
| Re: Application to designate a Neighbourhood Plan boundary                                                                                                                                                                                                                                                                                                                                 |
| Following the public meeting held to consider the need for a Neighbourhood Plan, Nether Langwith Parish Council hereby applies for the establishment of a Neighbourhood Area to be known as the "Nether Langwith Neighbourhood Plan". The area for the proposed Neighbourhood Plan is the designated Parish Boundary, the proposed area covers the whole of a single parish boundary area. |
| Upon designation, it is intended to create a Neighbourhood Plan Steering Group (NPSG), a sub-committee to Nether Langwith Parish Council, with a mix of residents and Parish Councillors. Representatives from the NPSG will attend Parish Council meetings to provide updates on the progress of the plan.                                                                                |
| The intention of the NPSG will be to develop a Neighbourhood Plan so that residents will have greater involvement and influence over the future vision of the village of Nether Langwith. The Parish Council also wishes to ensure that any future planning and development of the village is supported with the correct and necessary infrastructure.                                     |
| The point of contact for all communication and correspondence regarding this application is the Clerk to the Parish Council. Mrs Mary Welch, 20 Stonebridge Lane, Warsop, Notts, NG20 ODS, email: <a href="mailto:netherlangwithparish@gmail.com">netherlangwithparish@gmail.com</a> .                                                                                                     |
| Yours sincerely,                                                                                                                                                                                                                                                                                                                                                                           |
| Mr Matthew Evans                                                                                                                                                                                                                                                                                                                                                                           |
| Chairman                                                                                                                                                                                                                                                                                                                                                                                   |