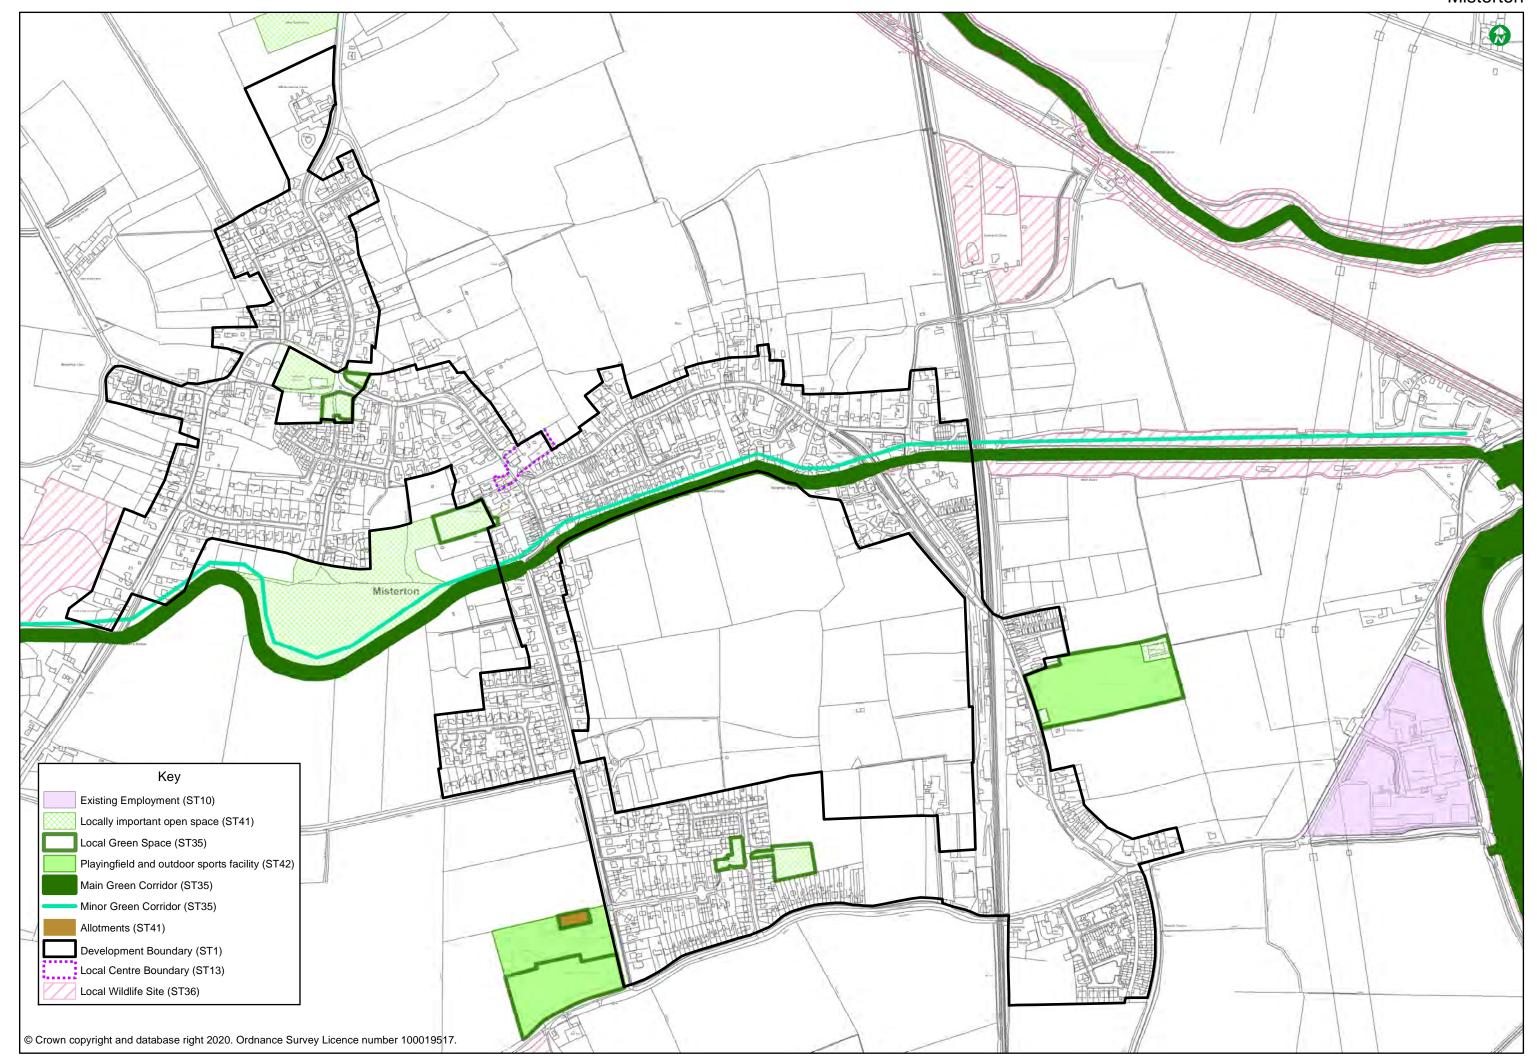

#### **List of Policies Maps**

- 1. Bassetlaw District Policies Map
- 2. Applyhead Junction Strategic Employment Site
- **3.** Bassetlaw Garden Village
- 4. Carlton in Lindrick
- 5. Cottam Priority Regeneration Area
- 6. Harworth and Bircotes
- 7. High Marnham Energy Hub
- 8. Langold
- 9. Misterton
- 10. Retford
- 11. Retford Town Centre
- **12.** Tuxford
- **13.** Worksop
- 14. Worksop Town Centre