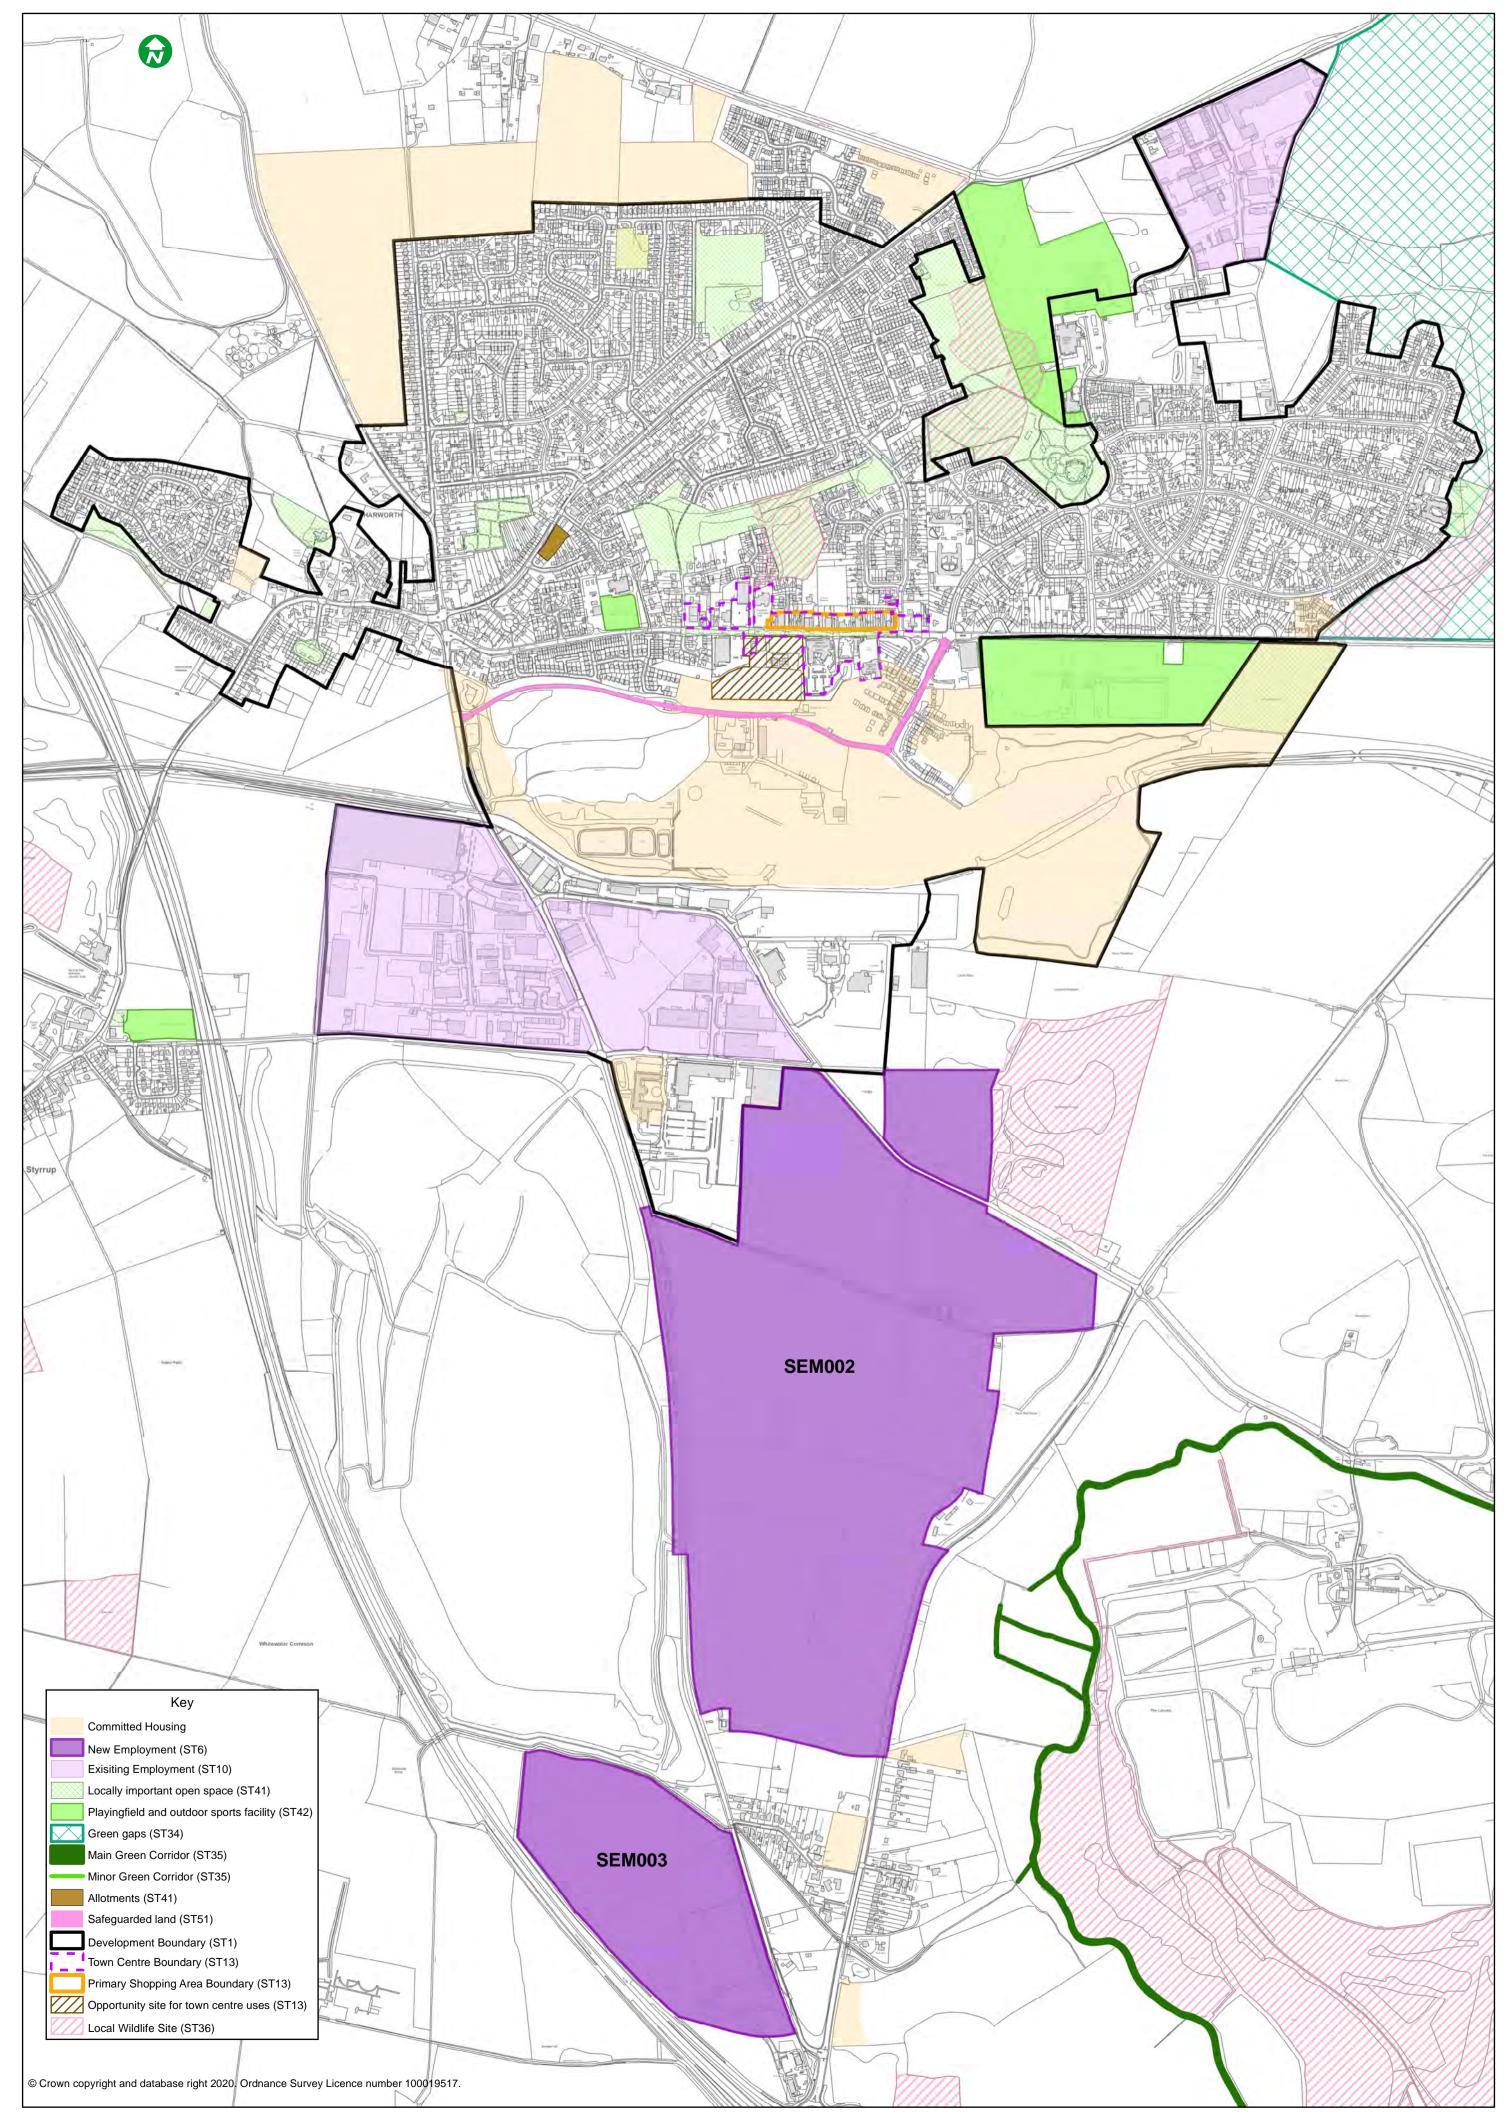

#### **List of Policies Maps**

- 1. Bassetlaw District Policies Map
- 2. Applyhead Junction Strategic Employment Site
- **3.** Bassetlaw Garden Village
- 4. Carlton in Lindrick
- 5. Cottam Priority Regeneration Area
- 6. Harworth and Bircotes
- 7. High Marnham Energy Hub
- 8. Langold
- 9. Misterton
- 10. Retford
- 11. Retford Town Centre
- **12.** Tuxford
- **13.** Worksop
- 14. Worksop Town Centre

## Bassetlaw Garden Village