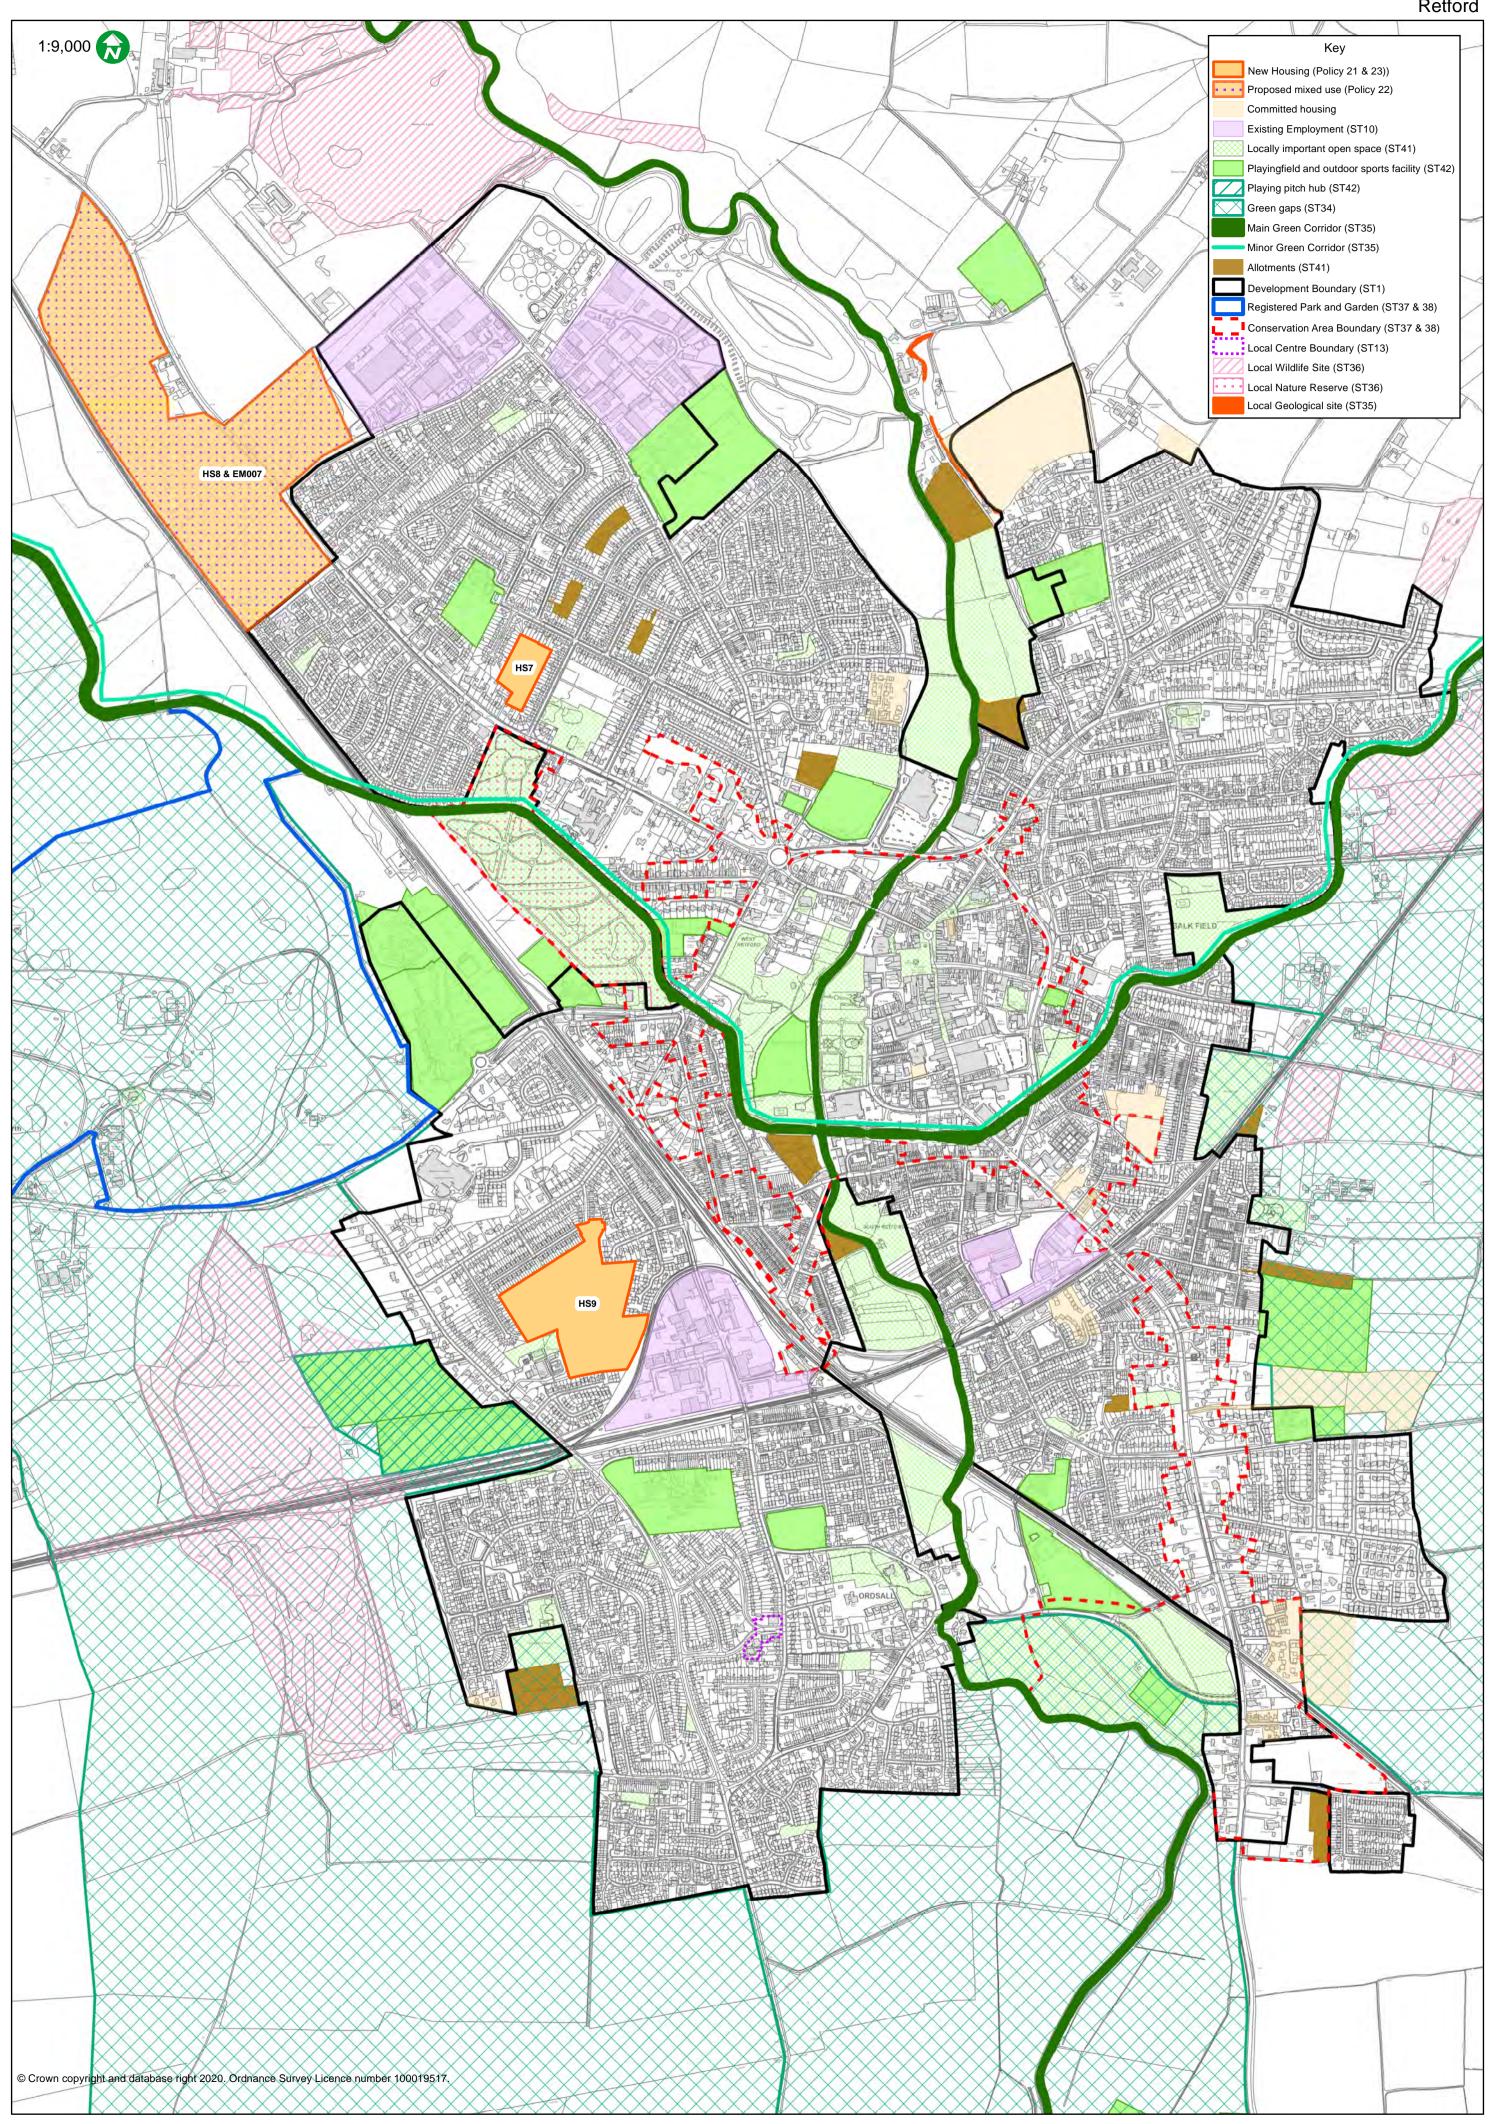

#### **List of Policies Maps**

- 1. Bassetlaw District Policies Map
- 2. Applyhead Junction Strategic Employment Site
- **3.** Bassetlaw Garden Village
- 4. Carlton in Lindrick
- 5. Cottam Priority Regeneration Area
- 6. Harworth and Bircotes
- 7. High Marnham Energy Hub
- 8. Langold
- 9. Misterton
- 10. Retford
- 11. Retford Town Centre
- **12.** Tuxford
- **13.** Worksop
- 14. Worksop Town Centre