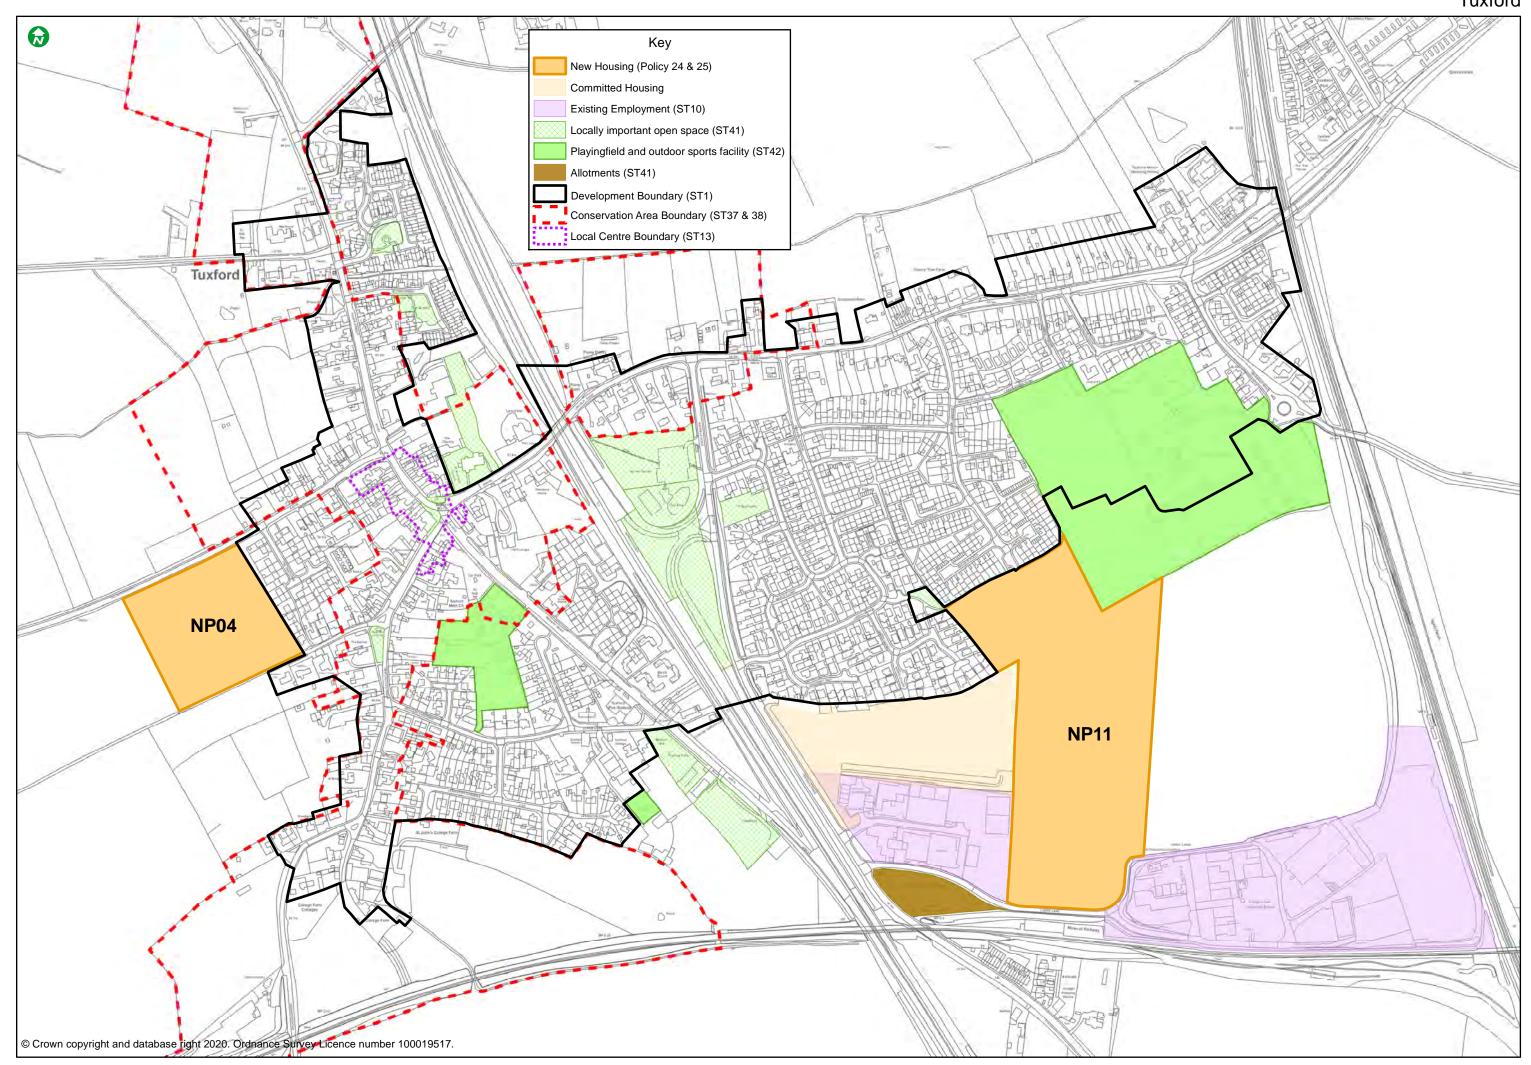

#### **List of Policies Maps**

- 1. Bassetlaw District Policies Map
- 2. Applyhead Junction Strategic Employment Site
- **3.** Bassetlaw Garden Village
- 4. Carlton in Lindrick
- 5. Cottam Priority Regeneration Area
- 6. Harworth and Bircotes
- 7. High Marnham Energy Hub
- 8. Langold
- 9. Misterton
- 10. Retford
- 11. Retford Town Centre
- **12.** Tuxford
- **13.** Worksop
- 14. Worksop Town Centre