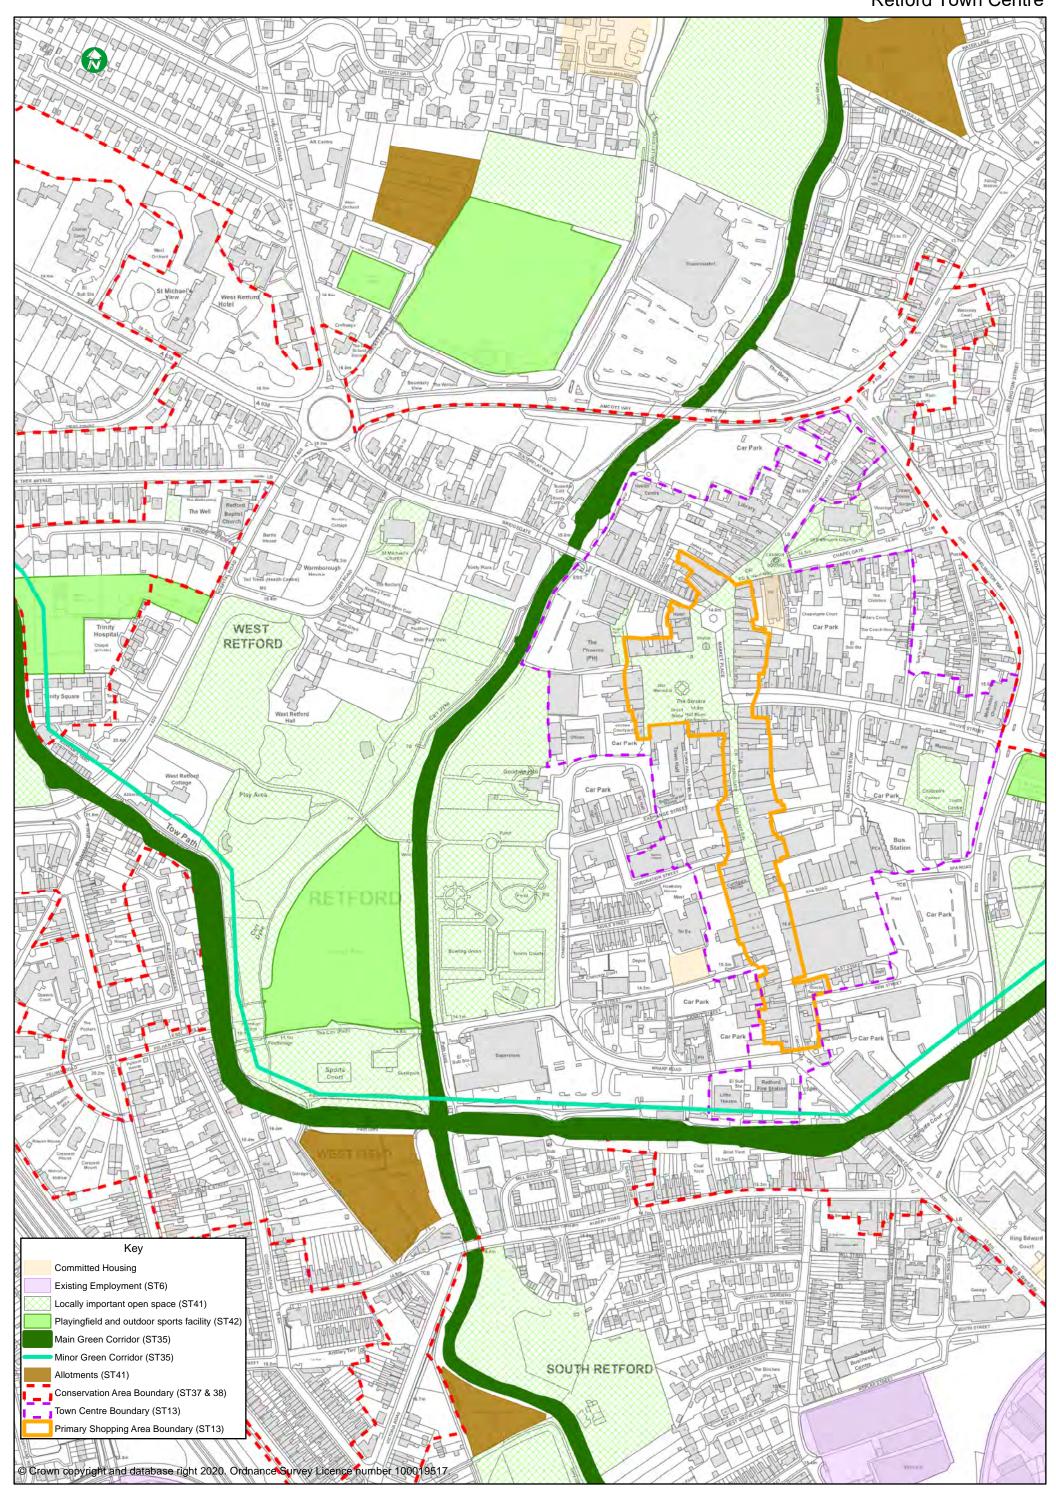

#### **List of Policies Maps**

- 1. Bassetlaw District Policies Map
- 2. Applyhead Junction Strategic Employment Site
- **3.** Bassetlaw Garden Village
- 4. Carlton in Lindrick
- 5. Cottam Priority Regeneration Area
- 6. Harworth and Bircotes
- 7. High Marnham Energy Hub
- 8. Langold
- 9. Misterton
- 10. Retford
- 11. Retford Town Centre
- **12.** Tuxford
- **13.** Worksop
- 14. Worksop Town Centre