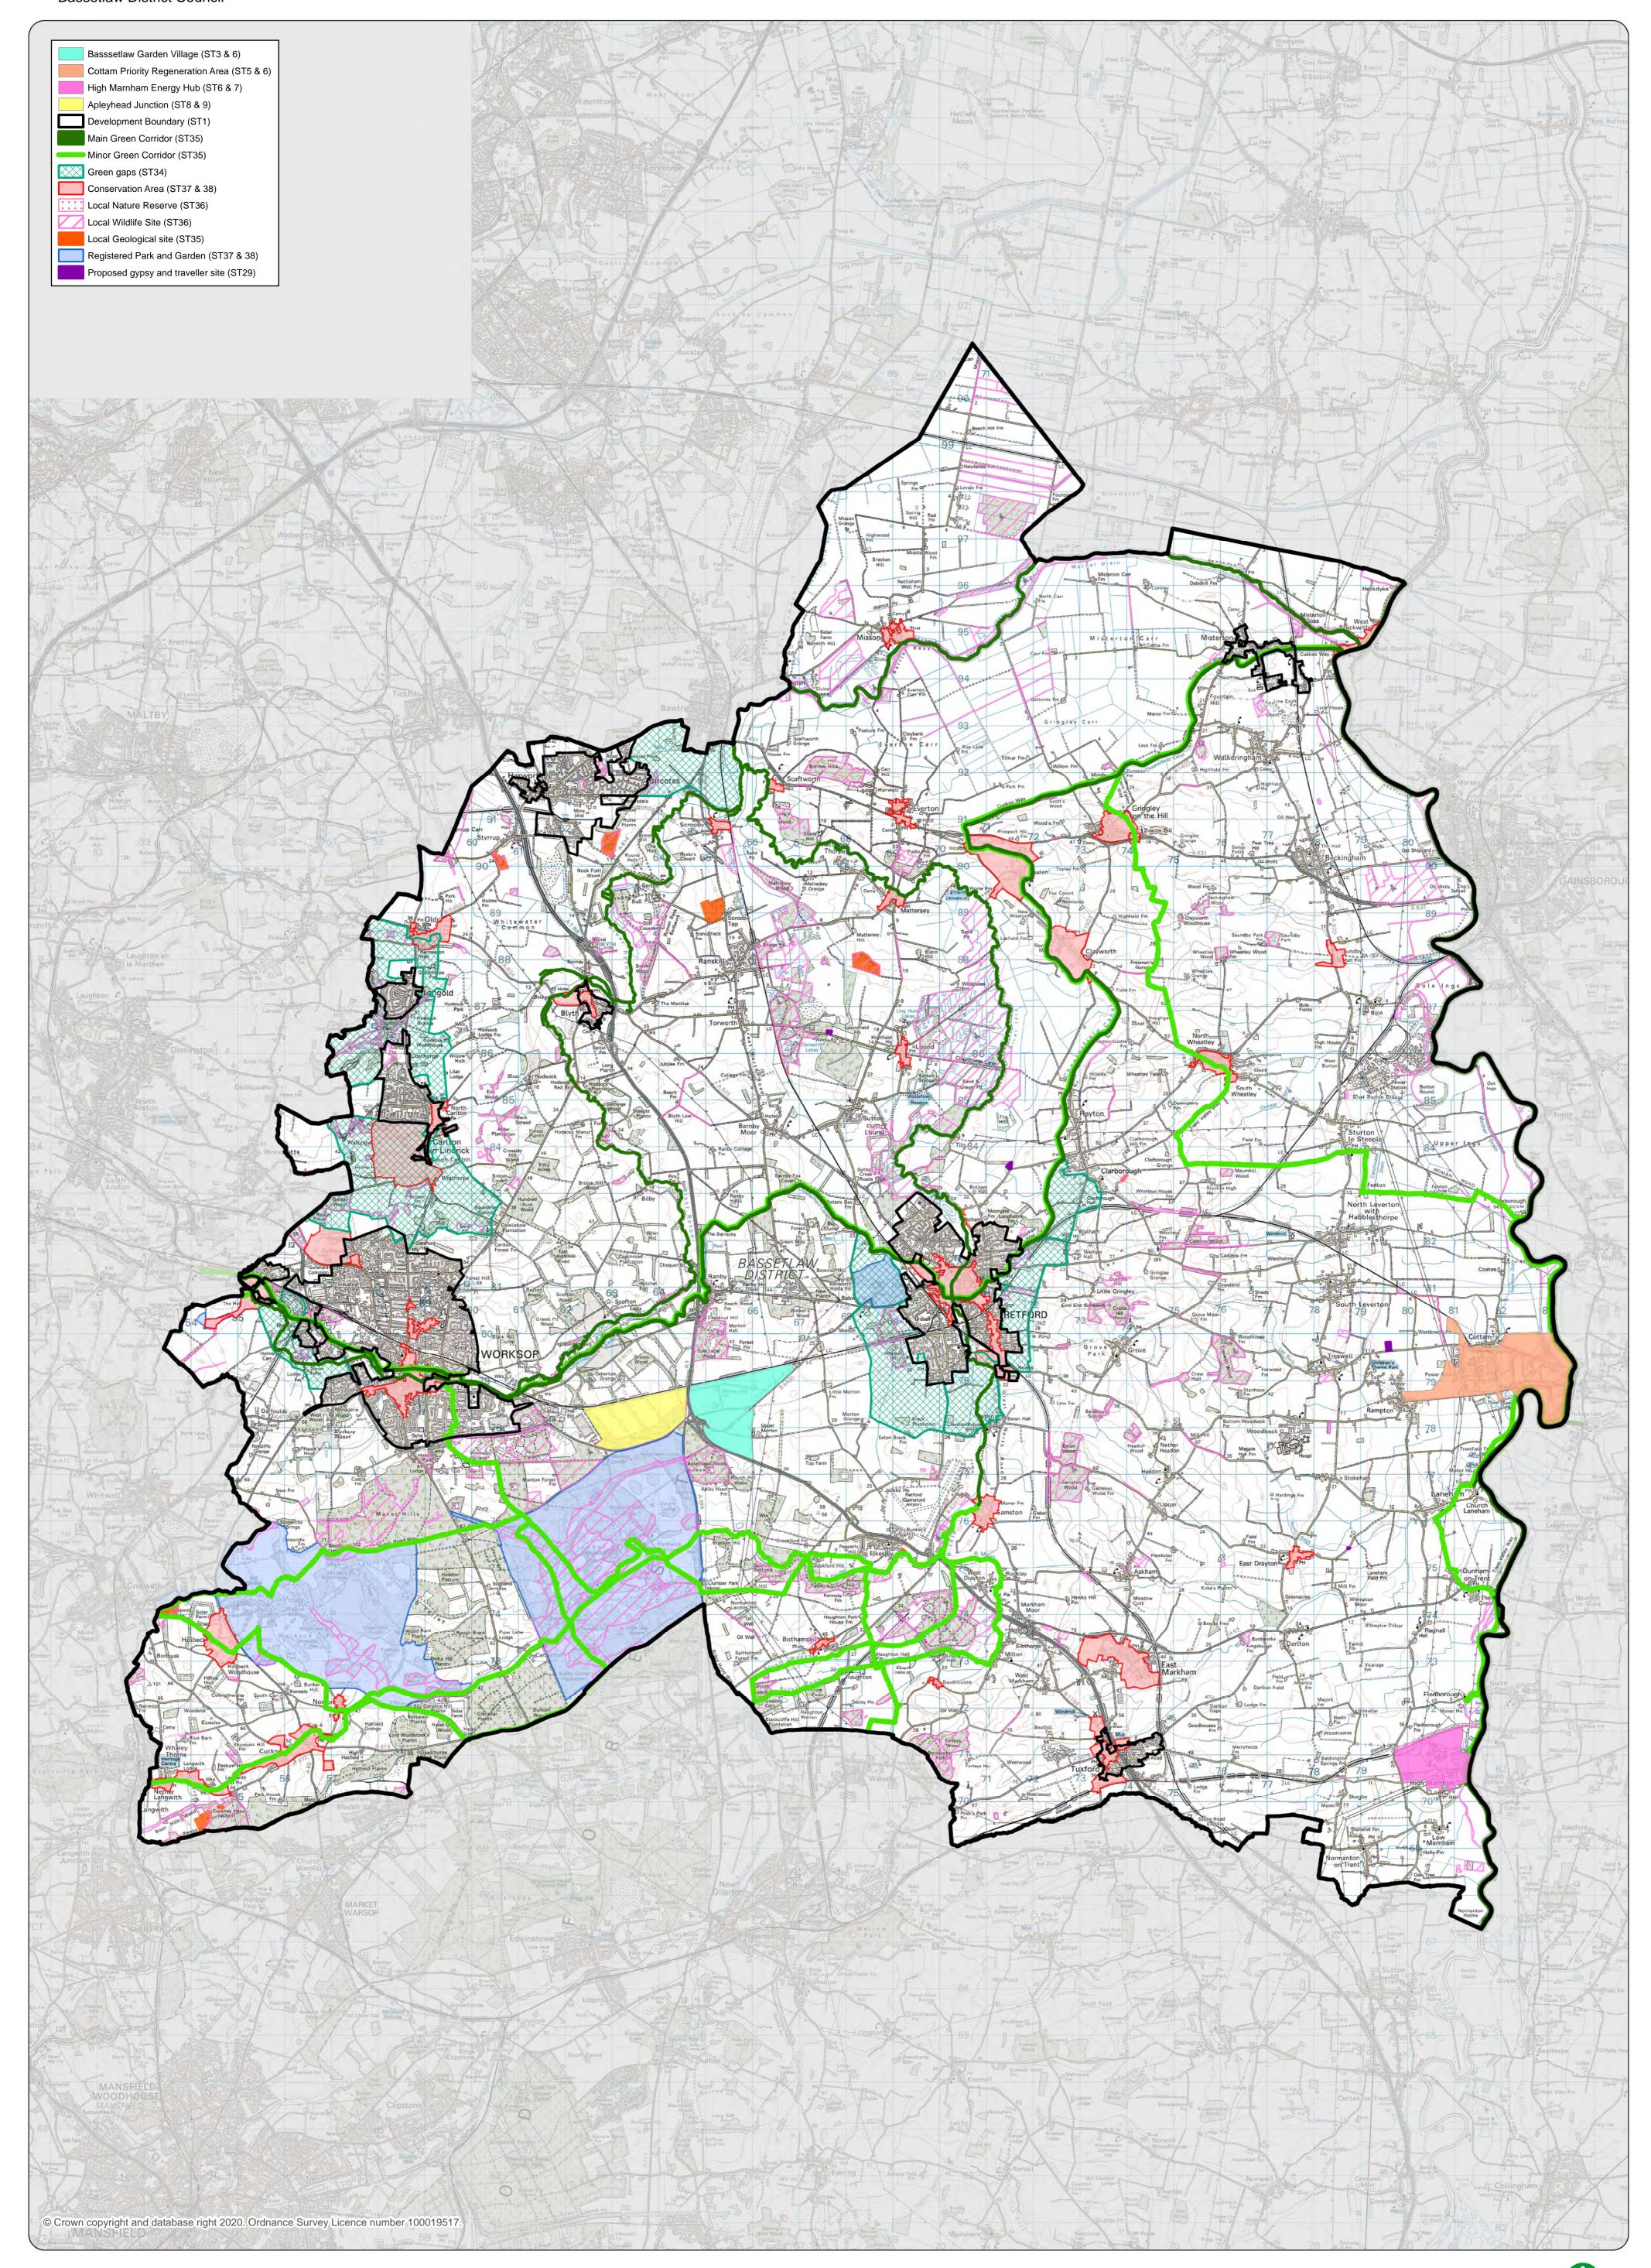

#### **List of Policies Maps**

- 1. Bassetlaw District Policies Map
- 2. Applyhead Junction Strategic Employment Site
- **3.** Bassetlaw Garden Village
- 4. Carlton in Lindrick
- 5. Cottam Priority Regeneration Area
- 6. Harworth and Bircotes
- 7. High Marnham Energy Hub
- 8. Langold
- 9. Misterton
- 10. Retford
- 11. Retford Town Centre
- **12.** Tuxford
- **13.** Worksop
- 14. Worksop Town Centre