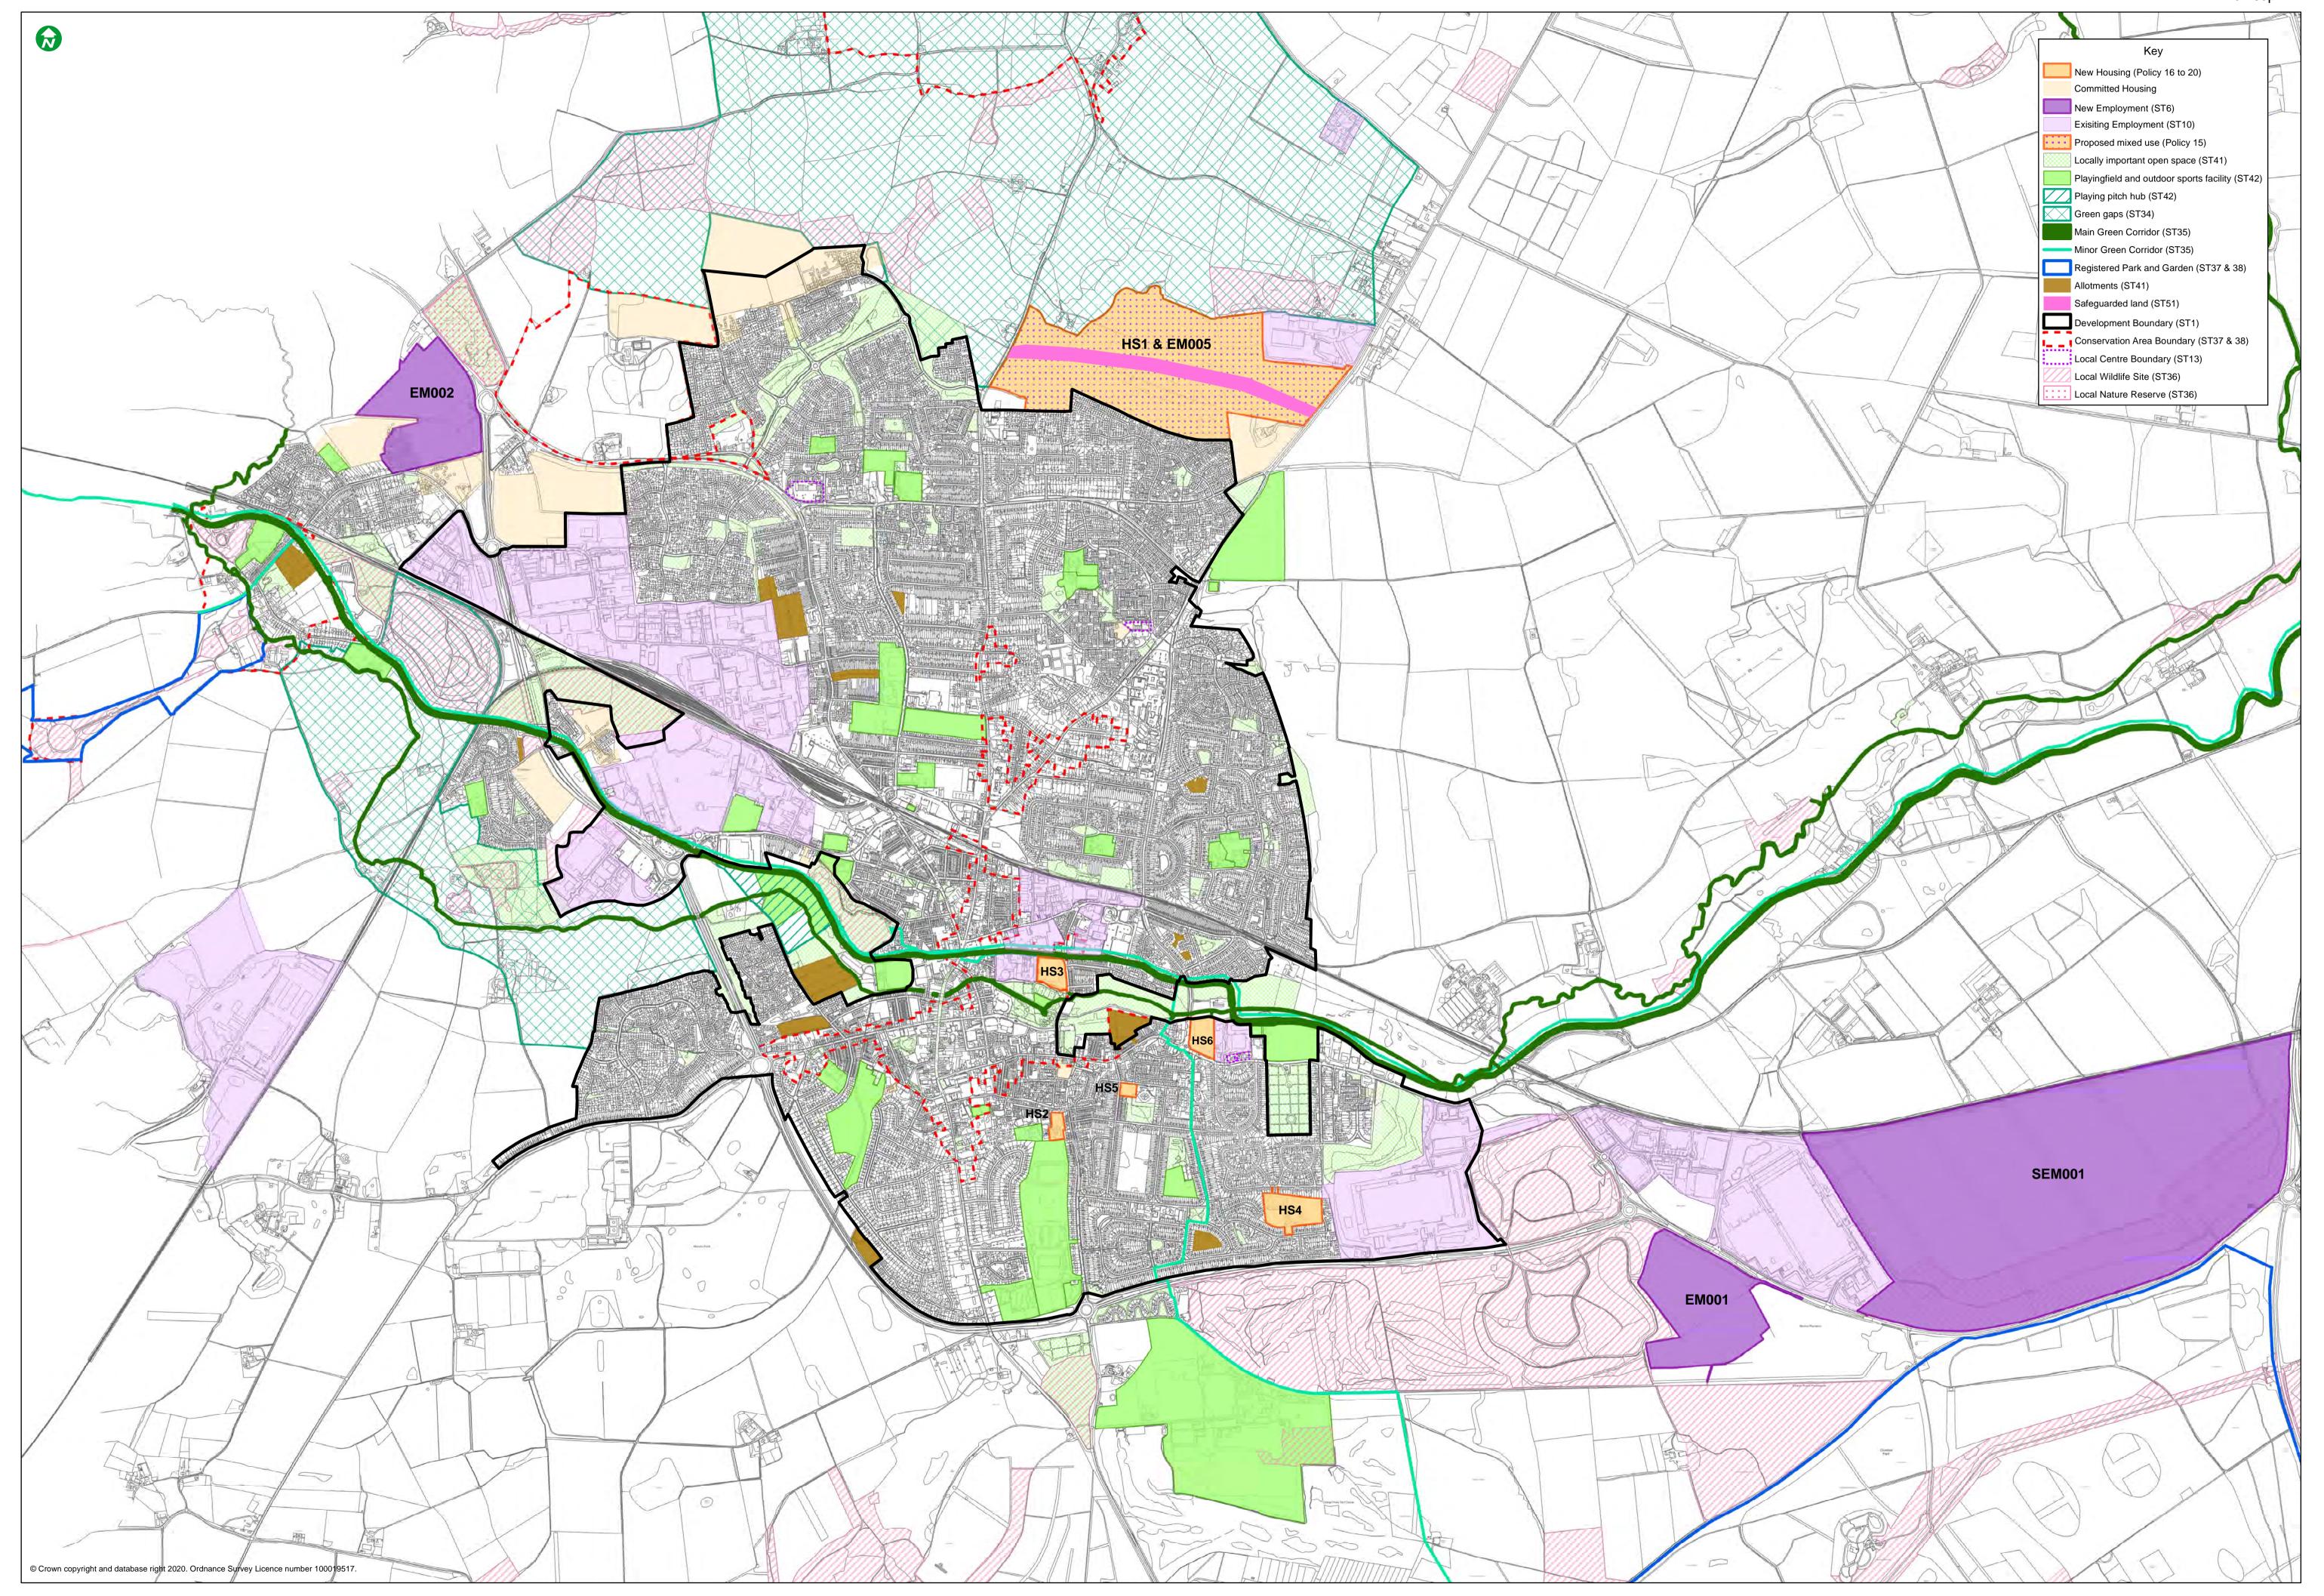

#### **List of Policies Maps**

- 1. Bassetlaw District Policies Map
- 2. Applyhead Junction Strategic Employment Site
- **3.** Bassetlaw Garden Village
- 4. Carlton in Lindrick
- 5. Cottam Priority Regeneration Area
- 6. Harworth and Bircotes
- 7. High Marnham Energy Hub
- 8. Langold
- 9. Misterton
- 10. Retford
- 11. Retford Town Centre
- **12.** Tuxford
- **13.** Worksop
- 14. Worksop Town Centre