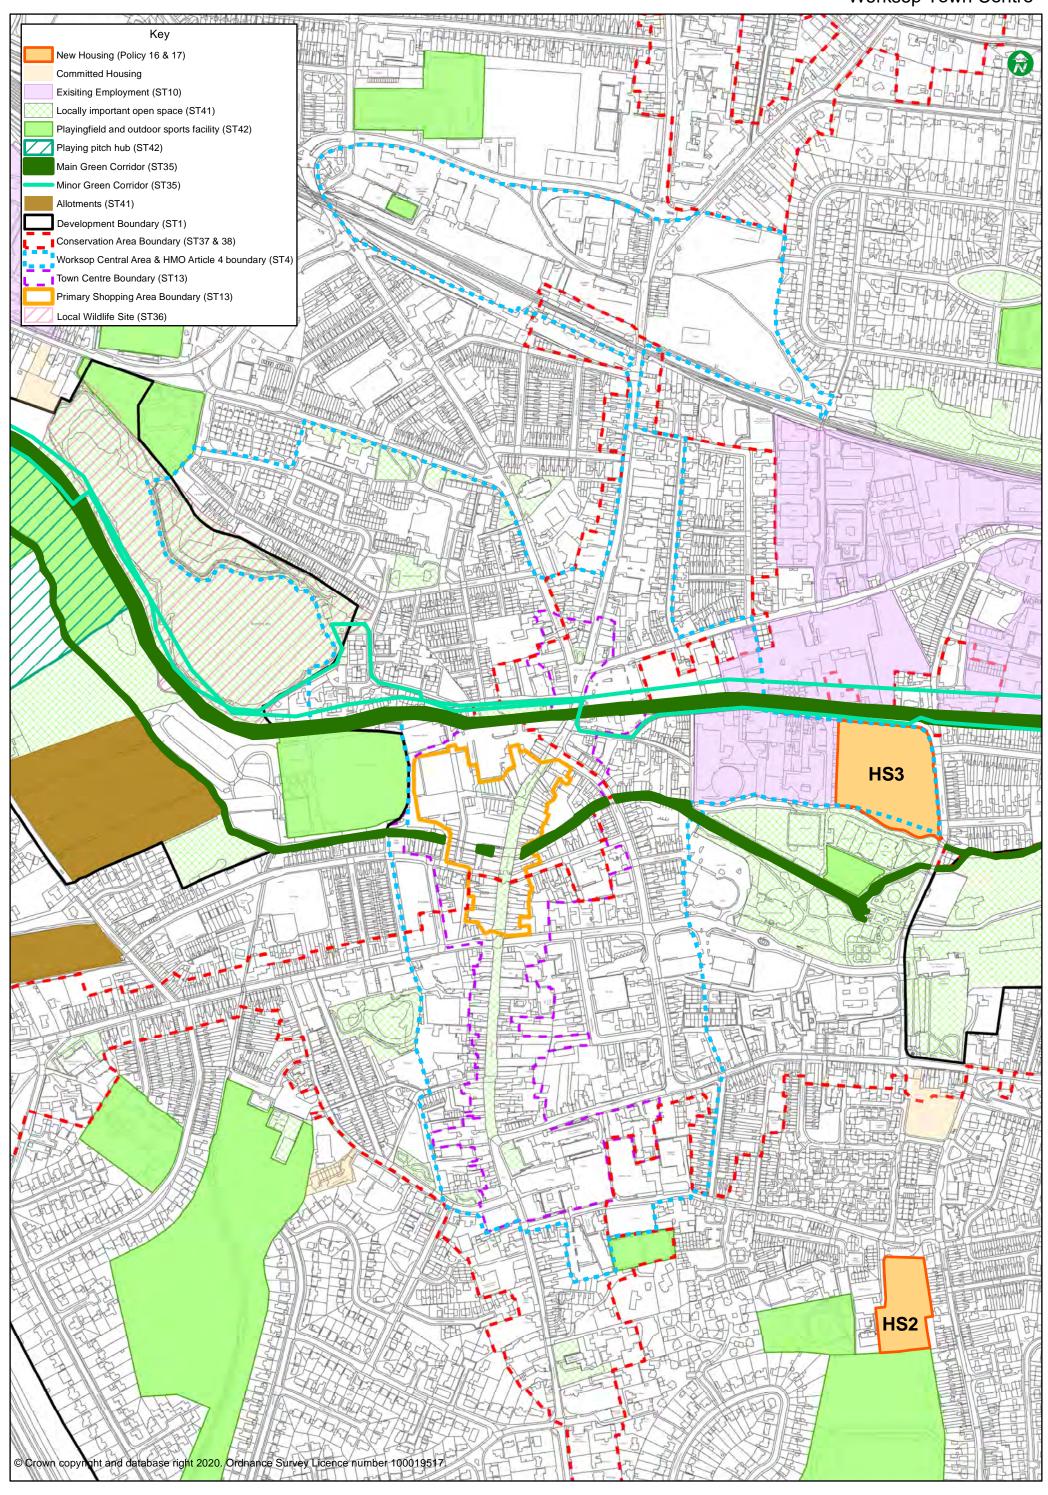

#### **List of Policies Maps**

- 1. Bassetlaw District Policies Map
- 2. Applyhead Junction Strategic Employment Site
- **3.** Bassetlaw Garden Village
- 4. Carlton in Lindrick
- 5. Cottam Priority Regeneration Area
- 6. Harworth and Bircotes
- 7. High Marnham Energy Hub
- 8. Langold
- 9. Misterton
- 10. Retford
- 11. Retford Town Centre
- **12.** Tuxford
- **13.** Worksop
- 14. Worksop Town Centre