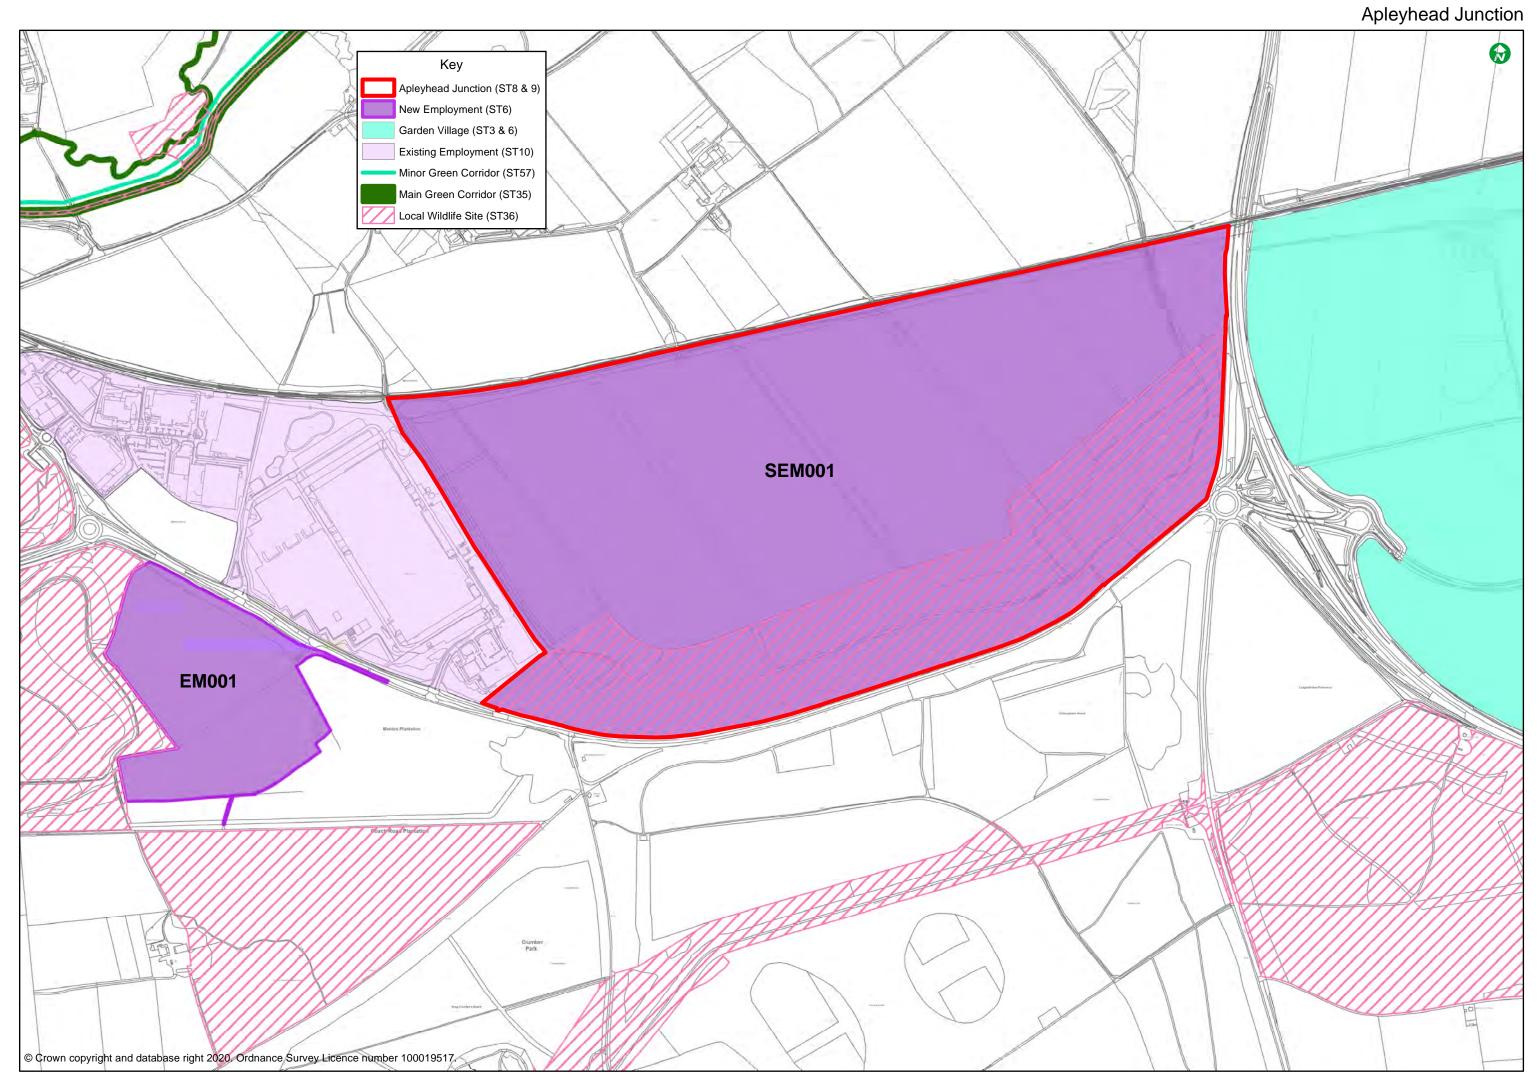

#### **List of Policies Maps**

- 1. Bassetlaw District Policies Map
- 2. Applyhead Junction Strategic Employment Site
- **3.** Bassetlaw Garden Village
- 4. Carlton in Lindrick
- 5. Cottam Priority Regeneration Area
- 6. Harworth and Bircotes
- 7. High Marnham Energy Hub
- 8. Langold
- 9. Misterton
- 10. Retford
- 11. Retford Town Centre
- **12.** Tuxford
- **13.** Worksop
- 14. Worksop Town Centre