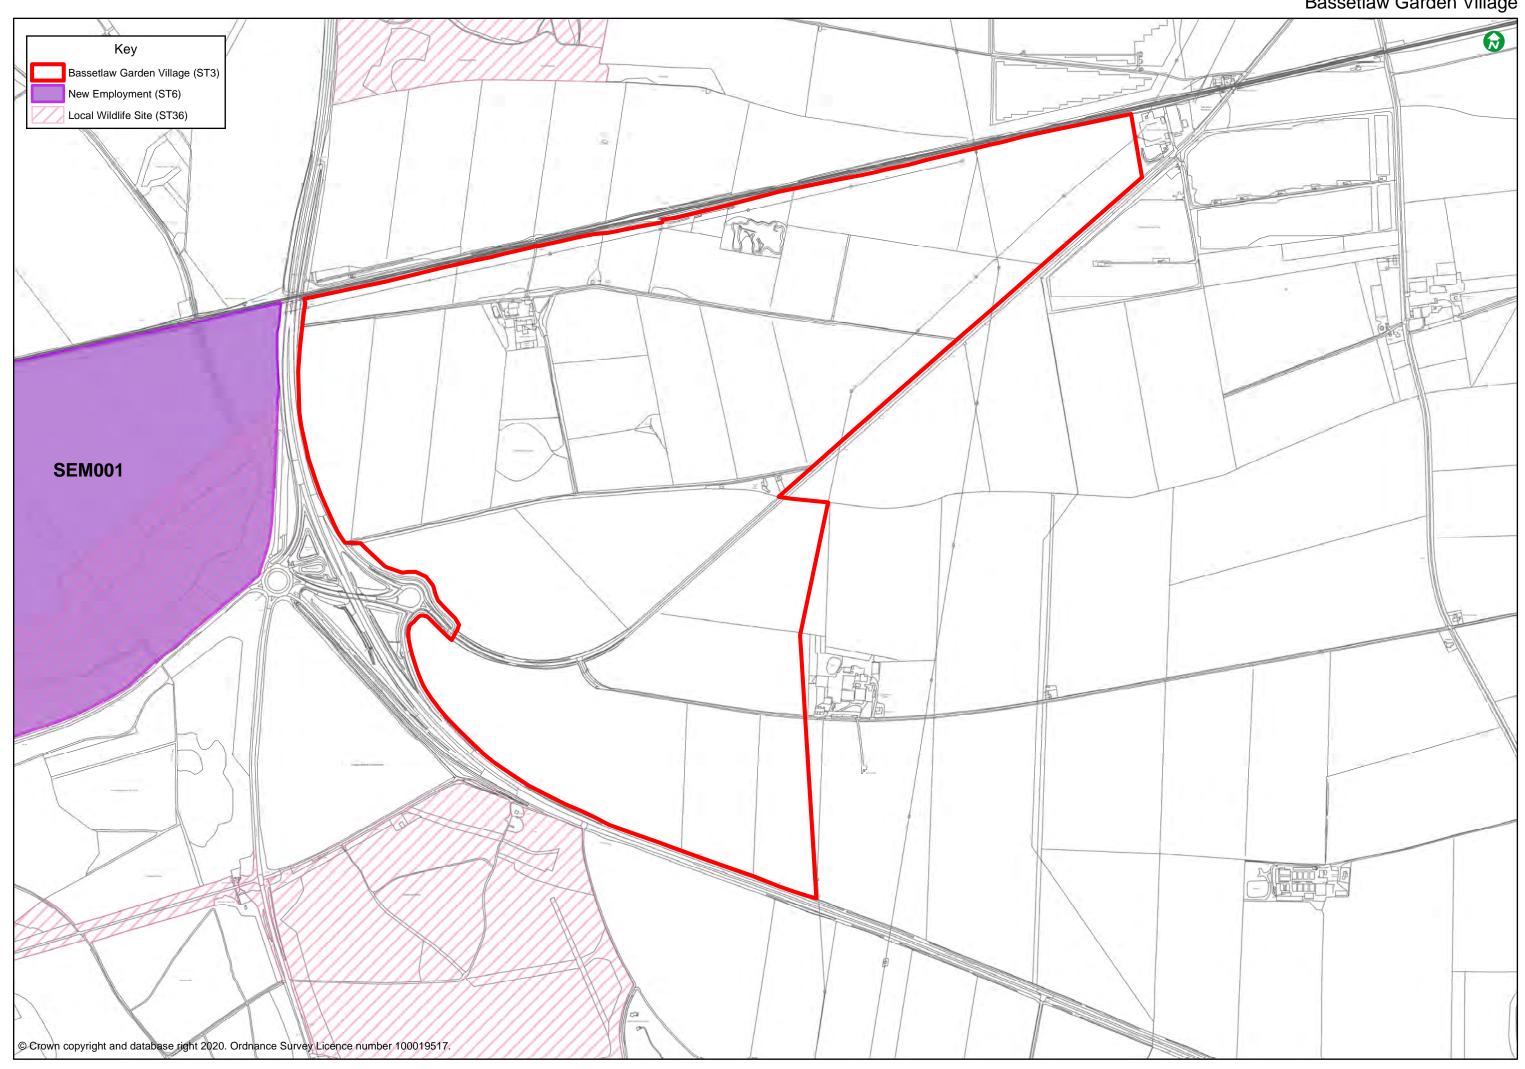

ite designations do change over time, however, and boundaries (e.g. to Conservation Areas) may also be revised. It will, therefore, always be worth checking with the Council before submitting a planning application if you think that there may have been changes to designations or to policy area boundaries that would affect the site of the proposed development.

#### **List of Policies Maps**

- 1. Bassetlaw District Policies Map
- 2. Applyhead Junction Strategic Employment Site
- **3.** Bassetlaw Garden Village
- 4. Carlton in Lindrick
- 5. Cottam Priority Regeneration Area
- 6. Harworth and Bircotes
- 7. High Marnham Energy Hub
- 8. Langold
- 9. Misterton
- 10. Retford
- 11. Retford Town Centre
- **12.** Tuxford
- **13.** Worksop
- 14. Worksop Town Centre





## Bassetlaw Garden Village





# Cottam Priority Regeneration Area





### High Marnham Energy Hub