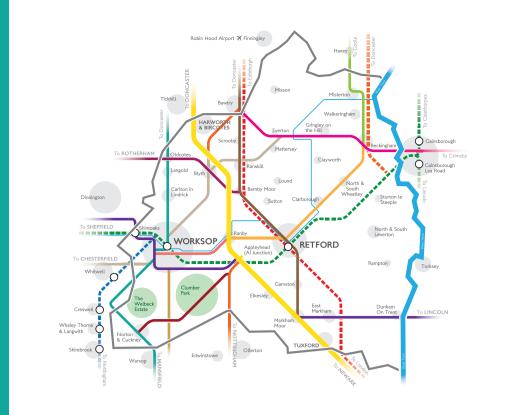

## Transport

A sustainable transport network between the settlement and wider area would also include;

- Enhanced transport networks including a new railway station and public transport hub.
- Cycle and pedestrian links between the village and the surrounding communities such as Retford, Worksop and Clumber Park.
- The promotion of electric vehicles.