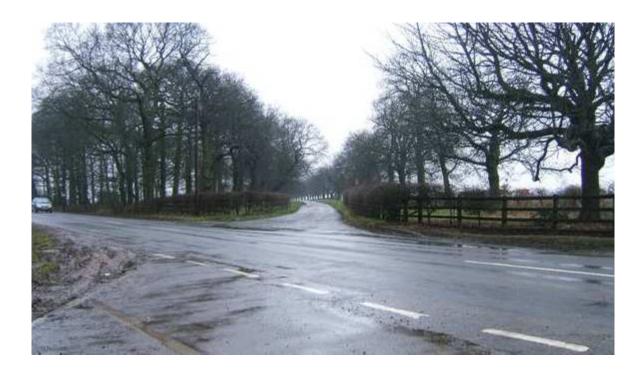

Short distance views to the South restricted by woodland. More open views to the north but restricted by landform. Open views to A614 to the west.

SH26-1

| LANDSCA       | PE CHARACTER SURVEY SHEET (report)    |                      |                                                                                                     |                                                  |                    |                          | LC                        | PRef                    | SH31                  |                             |
|---------------|---------------------------------------|----------------------|-----------------------------------------------------------------------------------------------------|--------------------------------------------------|--------------------|--------------------------|---------------------------|-------------------------|-----------------------|-----------------------------|
| CharType      | Sherwoo                               | d                    |                                                                                                     | LDURef                                           | LDU3               | 89                       | Date                      | 15/03/2000              | <sup>6</sup> Surv     | TB/HJ                       |
| Conditions    | Overcas                               | t, c                 | lry.                                                                                                |                                                  | OS E               | ast                      | 466751                    | OSI                     | North                 | 373118                      |
| Location      | Road to                               | Во                   | thamsall off A614                                                                                   |                                                  |                    |                          |                           |                         |                       |                             |
| 1. Landforr   | n                                     |                      |                                                                                                     |                                                  |                    |                          |                           |                         |                       |                             |
| Flat          |                                       | <b>✓</b>             | Dominant                                                                                            | Valley Side                                      |                    |                          |                           | $\neg$                  |                       |                             |
| Gently Undul  | ating                                 |                      |                                                                                                     | Valley Floo                                      |                    | Dominar                  | nt                        |                         |                       |                             |
| Strongly und  | ulating                               |                      |                                                                                                     | Plateau                                          |                    |                          |                           |                         |                       |                             |
| Steep         |                                       |                      |                                                                                                     |                                                  |                    |                          |                           |                         |                       |                             |
| Other natural | features p                            | res                  | ent: River                                                                                          | Pron                                             | ninent             |                          | Stream                    | m                       | Promi                 | nent                        |
| Description   | along the<br>landform                 | va<br>to i           | oor bounded by River I<br>lley. Open landform en<br>north (Bothamsall).                             | iclosed by plan                                  | tations            | to South                 | ı, East, ar               | nd West a               | nd enclo              | osed by higher              |
| Views         | views to v                            | ves                  | ance views to North (e<br>at enclosed by wooded<br>ations to the east.                              |                                                  |                    |                          |                           |                         |                       |                             |
| 2. Landcov    | er                                    |                      |                                                                                                     |                                                  |                    |                          |                           |                         |                       |                             |
| Land Use      |                                       |                      |                                                                                                     |                                                  |                    | _                        |                           |                         | _                     |                             |
| Open Farmla   | nd                                    | <b>~</b>             | Prominent                                                                                           | Woodland                                         |                    |                          | Apparent                  |                         |                       |                             |
| Farmland wit  | h Trees                               | <b>V</b>             | Apparent                                                                                            | Parkland                                         |                    |                          |                           |                         |                       |                             |
| Farmland wit  | h woods                               |                      |                                                                                                     | Wetland                                          |                    |                          |                           |                         |                       |                             |
| Farmland - A  | rable                                 | <b>~</b>             | Apparent                                                                                            | Open Water                                       |                    |                          |                           |                         |                       |                             |
| Farmland - P  | astoral                               | <b>V</b>             | Apparent                                                                                            | Urban                                            |                    |                          |                           |                         | ╛                     |                             |
| Farmland - R  | ough gra                              |                      |                                                                                                     | Surburban                                        |                    |                          |                           |                         | 4                     |                             |
| Farmland - M  | lixed                                 |                      |                                                                                                     | Village                                          |                    |                          |                           |                         |                       |                             |
| Forestry broa | dleaved                               | <b>\</b>             | Apparent                                                                                            | Recreation of                                    | or ame             | nity 🗸                   | pparent                   |                         |                       |                             |
| Forestry Con  | ifer                                  | <b>~</b>             | Insignificant                                                                                       | Disturbed                                        |                    |                          |                           |                         |                       |                             |
| Forestry Mixe | ed                                    |                      |                                                                                                     | Mineral Wor                                      | kings              |                          |                           |                         |                       |                             |
| Nursery       |                                       |                      |                                                                                                     | Commercial                                       |                    |                          |                           |                         |                       |                             |
| LUAllot       |                                       |                      |                                                                                                     | Industrial                                       |                    |                          |                           |                         |                       |                             |
| Orchard       |                                       |                      |                                                                                                     |                                                  |                    |                          |                           |                         |                       |                             |
| Description   | bordered                              | by                   | ly 50% arable (cereal)<br>fringes of trees and sh<br>including the Robin H                          | rubs. Pylons ru                                  | un thro            | ugh area                 | from Nor                  | th to Sout              | h. Track              | s/footpaths run             |
| Vulnerability | mineral ra<br>farm with<br>isolated p | ailw<br>in t<br>prop | ray runs through centre<br>he area is Haughton Hoerties at the hamlet of<br>oval of hedgerows, futh | e of LCP from I<br>lall Farm with s<br>Haughton. | North E<br>some is | East to So<br>solated re | outh West<br>esidential p | from forn<br>properties | ner collie<br>in asso | ery. The only ciation, also |
| vanierability |                                       |                      | land use eg: Biomass                                                                                |                                                  | ing ne             | μα μαιισι                | . Onanges                 | o iaiiiiii              | ng practi             | oc could i coult            |
| Woodland Co   | ver                                   |                      |                                                                                                     | ,                                                |                    |                          |                           |                         |                       |                             |
| Extensive     |                                       |                      |                                                                                                     | Hedgerow                                         | s (tree            | s and sh                 |                           |                         |                       |                             |
| Interlocking  |                                       |                      |                                                                                                     | Ditches                                          |                    |                          | ✓                         | Apparent                |                       |                             |
| Linear        |                                       |                      |                                                                                                     | Walls                                            |                    |                          |                           |                         |                       |                             |
| Fragmented    | <b>✓</b>                              | Аp                   | parent                                                                                              | Fences                                           |                    |                          | <b>✓</b>                  | Apparent                |                       |                             |