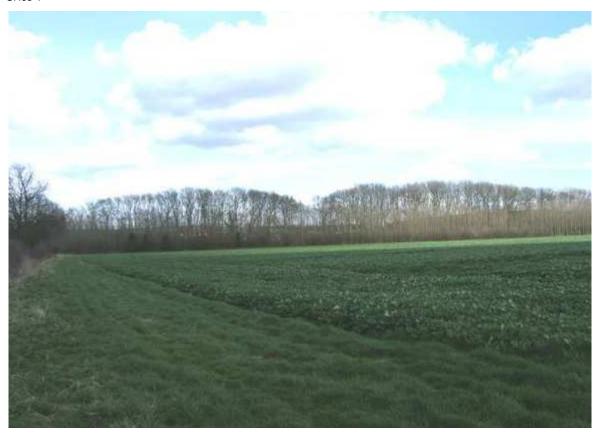

Flat landform bounded by River Meden (North) and River Maun (South), smaller watercourses also run along valley floor. Open landform enclosed by plantations to South, East and West and enclosed by higher landform to north (Bothamsall). Medium distance views enclosed by wooded skylines to the south and higher ground to the North. Longer distance views to Thoresby Estate woodland to the West and Bevercotes Colliery woodland to the east. Approximately 50% arable (cereal) farmland to West and mostly pastoral in East of area. Water courses are bordered by fringes of trees and shrubs. Pylons run through area from North to South. Tracks/footpaths run through area including Robin Hood way. B6387 runs from north to south through centre of LCP. Disused railway runs through centre of LCP from North East to South West from disused Bevercotes colliery.

Threats to area include further loss of hedgerows and possible change in landuse eg: to biomass crops. Remaining internal hedgrows are gappy with significant hedgrows remaining along Public Rights of way with mature trees and shrubs along Meadow Lane and Hawthorn hedges along Robin Hood Way.