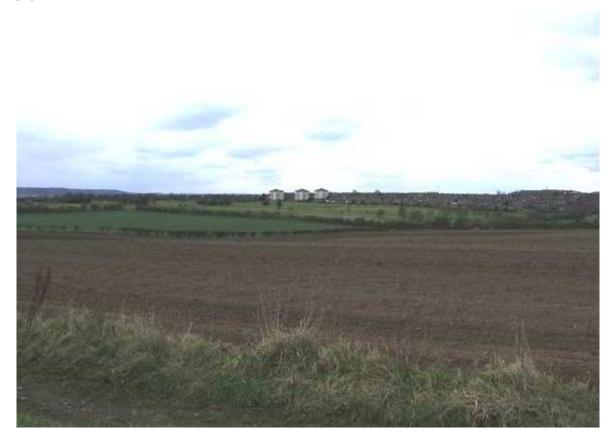

Flat landform bounded by River Meden (North) and River Maun (South), smaller watercourses also run along valley floor. Open landform enclosed by plantations to South, East and West and enclosed by higher landform to north (Bothamsall). Medium distance views enclosed by wooded skylines to the south and higher ground to the North. Longer distance views to Thoresby Estate woodland to the West and Bevercotes Colliery woodland to the east. Approximately 50% arable (cereal) farmland to West and mostly pastoral in East of area. Water courses are bordered by fringes of trees and shrubs. Pylons run through area from North to South. Tracks/footpaths run through area including Robin Hood way. B6387 runs from north to south through centre of LCP. Disused railway runs through centre of LCP from North East to South West from disused Bevercotes colliery.

Threats to area include further loss of hedgerows and possible change in landuse eg: to biomass crops. Remaining internal hedgrows are gappy with significant hedgrows remaining along Public Rights of way with mature trees and shrubs along Meadow Lane and Hawthorn hedges along Robin Hood Way.