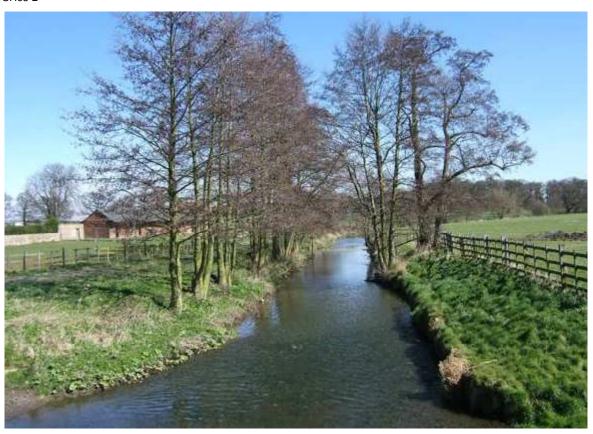

Flat landform bounded by River Meden (North) and River Maun (South), smaller watercourses also run along valley floor. Open landform enclosed by plantations to South, East and West and enclosed by higher landform to north (Bothamsall). Medium distance views enclosed by wooded skylines to the south and higher ground to the North. Longer distance views to Thoresby Estate woodland to the West and Bevercotes Colliery woodland to the east. Approximately 50% arable (cereal) farmland to West and mostly pastoral in East of area. Water courses are bordered by fringes of trees and shrubs. Pylons run through area from North to South. Tracks/footpaths run through area including Robin Hood way. B6387 runs from north to south through centre of LCP. Disused railway runs through centre of LCP from North East to South West from disused Bevercotes colliery.