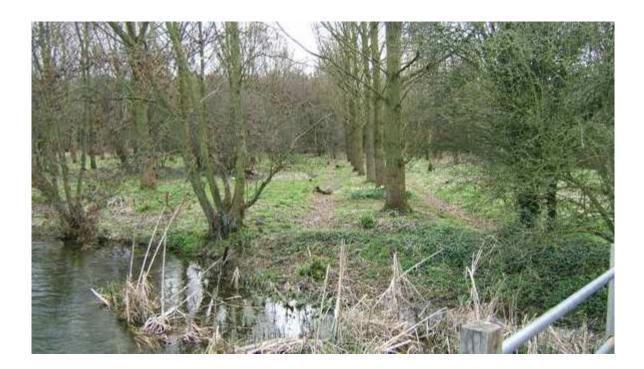

River valley with small scale meandering river. Dominated by woodland with small areas of pasture and arable land use. Significant Poplar plantation to South Elkesley. Coniferous plantation edged with Alder in west of area. Birch and willow woodland near ford at re-cycling plant.

Significant wetland area to western section of LCP. Scrubby vegetation to valley sides to the west. Fly-tipping apparent near to ford at timber recycling depot. Electricity pylons run through the area from North to South in the west of LCP. Robin Hood Way crosses the area twice with footbridges across river. Bridleway runs from the A614 in the west to Crookford Farm in the East.

Short distance views to the South restricted by woodland. More open views to the north but restricted by landform. Open views to A614 to the west.

SH26-1

| LANDSCA       | PE CHARACTER SURVEY SHEET (report)    |                      |                                                                                                     |                                                  |                    |                          | LC                        | PRef                    | SH31                  |                             |
|---------------|---------------------------------------|----------------------|-----------------------------------------------------------------------------------------------------|--------------------------------------------------|--------------------|--------------------------|---------------------------|-------------------------|-----------------------|-----------------------------|
| CharType      | Sherwoo                               | d                    |                                                                                                     | LDURef                                           | LDU3               | 89                       | Date                      | 15/03/2000              | <sup>6</sup> Surv     | TB/HJ                       |
| Conditions    | Overcas                               | t, c                 | lry.                                                                                                |                                                  | OS E               | ast                      | 466751                    | OSI                     | North                 | 373118                      |
| Location      | Road to                               | Во                   | thamsall off A614                                                                                   |                                                  |                    |                          |                           |                         |                       |                             |
| 1. Landforr   | n                                     |                      |                                                                                                     |                                                  |                    |                          |                           |                         |                       |                             |
| Flat          |                                       | <b>✓</b>             | Dominant                                                                                            | Valley Side                                      |                    |                          |                           | $\neg$                  |                       |                             |
| Gently Undul  | ating                                 |                      |                                                                                                     | Valley Floo                                      |                    | Dominar                  | nt                        |                         |                       |                             |
| Strongly und  | ulating                               |                      |                                                                                                     | Plateau                                          |                    |                          |                           |                         |                       |                             |
| Steep         |                                       |                      |                                                                                                     |                                                  |                    |                          |                           |                         |                       |                             |
| Other natural | features p                            | res                  | ent: River                                                                                          | Pron                                             | ninent             |                          | Stream                    | m                       | Promi                 | nent                        |
| Description   | along the<br>landform                 | va<br>to i           | oor bounded by River I<br>lley. Open landform en<br>north (Bothamsall).                             | iclosed by plan                                  | tations            | to South                 | ı, East, ar               | nd West a               | nd enclo              | osed by higher              |
| Views         | views to v                            | ves                  | ance views to North (e<br>at enclosed by wooded<br>ations to the east.                              |                                                  |                    |                          |                           |                         |                       |                             |
| 2. Landcov    | er                                    |                      |                                                                                                     |                                                  |                    |                          |                           |                         |                       |                             |
| Land Use      |                                       |                      |                                                                                                     |                                                  |                    | _                        |                           |                         | _                     |                             |
| Open Farmla   | nd                                    | <b>~</b>             | Prominent                                                                                           | Woodland                                         |                    |                          | Apparent                  |                         |                       |                             |
| Farmland wit  | h Trees                               | <b>V</b>             | Apparent                                                                                            | Parkland                                         |                    |                          |                           |                         |                       |                             |
| Farmland wit  | h woods                               |                      |                                                                                                     | Wetland                                          |                    |                          |                           |                         |                       |                             |
| Farmland - A  | rable                                 | <b>~</b>             | Apparent                                                                                            | Open Water                                       |                    |                          |                           |                         |                       |                             |
| Farmland - P  | astoral                               | <b>V</b>             | Apparent                                                                                            | Urban                                            |                    |                          |                           |                         | ╛                     |                             |
| Farmland - R  | ough gra                              |                      |                                                                                                     | Surburban                                        |                    |                          |                           |                         | 4                     |                             |
| Farmland - M  | lixed                                 |                      |                                                                                                     | Village                                          |                    |                          |                           |                         |                       |                             |
| Forestry broa | dleaved                               | <b>\</b>             | Apparent                                                                                            | Recreation of                                    | or ame             | nity 🗸                   | pparent                   |                         |                       |                             |
| Forestry Con  | ifer                                  | <b>~</b>             | Insignificant                                                                                       | Disturbed                                        |                    |                          |                           |                         |                       |                             |
| Forestry Mixe | ed                                    |                      |                                                                                                     | Mineral Wor                                      | kings              |                          |                           |                         |                       |                             |
| Nursery       |                                       |                      |                                                                                                     | Commercial                                       |                    |                          |                           |                         |                       |                             |
| LUAllot       |                                       |                      |                                                                                                     | Industrial                                       |                    |                          |                           |                         |                       |                             |
| Orchard       |                                       |                      |                                                                                                     |                                                  |                    |                          |                           |                         |                       |                             |
| Description   | bordered                              | by                   | ly 50% arable (cereal)<br>fringes of trees and sh<br>including the Robin H                          | rubs. Pylons ru                                  | un thro            | ugh area                 | from Nor                  | th to Sout              | h. Track              | s/footpaths run             |
| Vulnerability | mineral ra<br>farm with<br>isolated p | ailw<br>in t<br>prop | ray runs through centre<br>he area is Haughton Hoerties at the hamlet of<br>oval of hedgerows, futh | e of LCP from I<br>lall Farm with s<br>Haughton. | North E<br>some is | East to So<br>solated re | outh West<br>esidential p | from forn<br>properties | ner collie<br>in asso | ery. The only ciation, also |
| vanierability |                                       |                      | land use eg: Biomass                                                                                |                                                  | ing ne             | μα μαιισι                | . Onanges                 | o iaiiiiii              | ng practi             | oc could i coult            |
| Woodland Co   | ver                                   |                      |                                                                                                     | ,                                                |                    |                          |                           |                         |                       |                             |
| Extensive     |                                       |                      |                                                                                                     | Hedgerow                                         | s (tree            | s and sh                 |                           |                         |                       |                             |
| Interlocking  |                                       |                      |                                                                                                     | Ditches                                          |                    |                          | ✓                         | Apparent                |                       |                             |
| Linear        |                                       |                      |                                                                                                     | Walls                                            |                    |                          |                           |                         |                       |                             |
| Fragmented    | <b>✓</b>                              | Аp                   | parent                                                                                              | Fences                                           |                    |                          | <b>✓</b>                  | Apparent                |                       |                             |