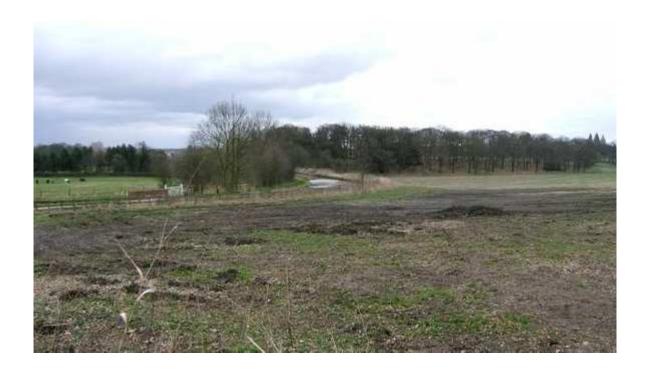

River valley with small scale meandering river. Dominated by woodland with small areas of pasture and arable land use. Significant Poplar plantation to South Elkesley. Coniferous plantation edged with Alder in west of area. Birch and willow woodland near ford at re-cycling plant.

Significant wetland area to western section of LCP. Scrubby vegetation to valley sides to the west. Fly-tipping apparent near to ford at timber recycling depot. Electricity pylons run through the area from North to South in the west of LCP. Robin Hood Way crosses the area twice with footbridges across river. Bridleway runs from the A614 in the west to Crookford Farm in the East.

Short distance views to the South restricted by woodland. More open views to the north but restricted by landform. Open views to A614 to the west.

SH26-1

| LANDSCA       | PE CHARACTER SURVEY SHEET (report)    |                      |                                                                                                     |                                                  |                    |                          | LC                        | PRef                    | SH31                  |                             |
|---------------|---------------------------------------|----------------------|-----------------------------------------------------------------------------------------------------|--------------------------------------------------|--------------------|--------------------------|---------------------------|-------------------------|-----------------------|-----------------------------|
| CharType      | Sherwoo                               | d                    |                                                                                                     | LDURef                                           | LDU3               | 89                       | Date                      | 15/03/2000              | <sup>6</sup> Surv     | TB/HJ                       |
| Conditions    | Overcas                               | t, c                 | lry.                                                                                                |                                                  | OS E               | ast                      | 466751                    | OSI                     | North                 | 373118                      |
| Location      | Road to                               | Во                   | thamsall off A614                                                                                   |                                                  |                    |                          |                           |                         |                       |                             |
| 1. Landforr   | n                                     |                      |                                                                                                     |                                                  |                    |                          |                           |                         |                       |                             |
| Flat          |                                       | <b>✓</b>             | Dominant                                                                                            | Valley Side                                      |                    |                          |                           | $\neg$                  |                       |                             |
| Gently Undul  | ating                                 |                      |                                                                                                     | Valley Floo                                      |                    | Dominar                  | nt                        |                         |                       |                             |
| Strongly und  | ulating                               |                      |                                                                                                     | Plateau                                          |                    |                          |                           |                         |                       |                             |
| Steep         |                                       |                      |                                                                                                     |                                                  |                    |                          |                           |                         |                       |                             |
| Other natural | features p                            | res                  | ent: River                                                                                          | Pron                                             | ninent             |                          | Stream                    | m                       | Promi                 | nent                        |
| Description   | along the<br>landform                 | va<br>to i           | oor bounded by River I<br>lley. Open landform en<br>north (Bothamsall).                             | iclosed by plan                                  | tations            | to South                 | ı, East, ar               | nd West a               | nd enclo              | osed by higher              |
| Views         | views to v                            | ves                  | ance views to North (e<br>at enclosed by wooded<br>ations to the east.                              |                                                  |                    |                          |                           |                         |                       |                             |
| 2. Landcov    | er                                    |                      |                                                                                                     |                                                  |                    |                          |                           |                         |                       |                             |
| Land Use      |                                       |                      |                                                                                                     |                                                  |                    | _                        |                           |                         | _                     |                             |
| Open Farmla   | nd                                    | <b>~</b>             | Prominent                                                                                           | Woodland                                         |                    |                          | Apparent                  |                         |                       |                             |
| Farmland wit  | h Trees                               | <b>V</b>             | Apparent                                                                                            | Parkland                                         |                    |                          |                           |                         |                       |                             |
| Farmland wit  | h woods                               |                      |                                                                                                     | Wetland                                          |                    |                          |                           |                         |                       |                             |
| Farmland - A  | rable                                 | <b>~</b>             | Apparent                                                                                            | Open Water                                       |                    |                          |                           |                         |                       |                             |
| Farmland - P  | astoral                               | <b>V</b>             | Apparent                                                                                            | Urban                                            |                    |                          |                           |                         | ╛                     |                             |
| Farmland - R  | ough gra                              |                      |                                                                                                     | Surburban                                        |                    |                          |                           |                         | 4                     |                             |
| Farmland - M  | lixed                                 |                      |                                                                                                     | Village                                          |                    |                          |                           |                         |                       |                             |
| Forestry broa | dleaved                               | <b>\</b>             | Apparent                                                                                            | Recreation of                                    | or ame             | nity 🗸                   | pparent                   |                         |                       |                             |
| Forestry Con  | ifer                                  | <b>~</b>             | Insignificant                                                                                       | Disturbed                                        |                    |                          |                           |                         |                       |                             |
| Forestry Mixe | ed                                    |                      |                                                                                                     | Mineral Wor                                      | kings              |                          |                           |                         |                       |                             |
| Nursery       |                                       |                      |                                                                                                     | Commercial                                       |                    |                          |                           |                         |                       |                             |
| LUAllot       |                                       |                      |                                                                                                     | Industrial                                       |                    |                          |                           |                         |                       |                             |
| Orchard       |                                       |                      |                                                                                                     |                                                  |                    |                          |                           |                         |                       |                             |
| Description   | bordered                              | by                   | ly 50% arable (cereal)<br>fringes of trees and sh<br>including the Robin H                          | rubs. Pylons ru                                  | un thro            | ugh area                 | from Nor                  | th to Sout              | h. Track              | s/footpaths run             |
| Vulnerability | mineral ra<br>farm with<br>isolated p | ailw<br>in t<br>prop | ray runs through centre<br>he area is Haughton Hoerties at the hamlet of<br>oval of hedgerows, futh | e of LCP from I<br>lall Farm with s<br>Haughton. | North E<br>some is | East to So<br>solated re | outh West<br>esidential p | from forn<br>properties | ner collie<br>in asso | ery. The only ciation, also |
| vanierability |                                       |                      | land use eg: Biomass                                                                                |                                                  | ing ne             | μα μαιισι                | . Onanges                 | o iaiiiiii              | ng practi             | oc could i coult            |
| Woodland Co   | ver                                   |                      |                                                                                                     | ,                                                |                    |                          |                           |                         |                       |                             |
| Extensive     |                                       |                      |                                                                                                     | Hedgerow                                         | s (tree            | s and sh                 |                           |                         |                       |                             |
| Interlocking  |                                       |                      |                                                                                                     | Ditches                                          |                    |                          | ✓                         | Apparent                |                       |                             |
| Linear        |                                       |                      |                                                                                                     | Walls                                            |                    |                          |                           |                         |                       |                             |
| Fragmented    | <b>✓</b>                              | Аp                   | parent                                                                                              | Fences                                           |                    |                          | <b>✓</b>                  | Apparent                |                       |                             |