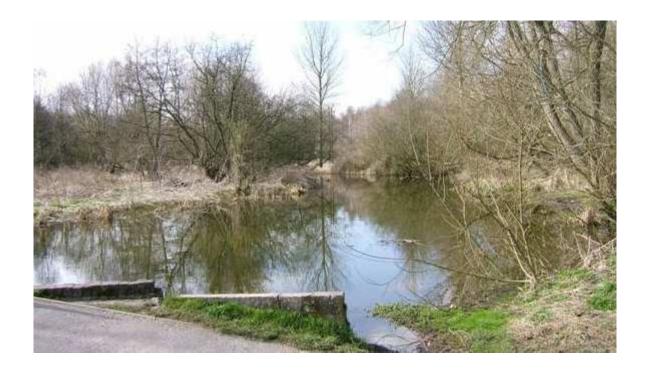

River valley with small scale meandering river. Dominated by woodland with small areas of pasture and arable land use. Significant Poplar plantation to South Elkesley. Coniferous plantation edged with Alder in west of area. Birch and willow woodland near ford at re-cycling plant.

Significant wetland area to western section of LCP. Scrubby vegetation to valley sides to the west. Fly-tipping apparent near to ford at timber recycling depot. Electricity pylons run through the area from North to South in the west of LCP. Robin Hood Way crosses the area twice with footbridges across river. Bridleway runs from the A614 in the west to Crookford Farm in the East.

Short distance views to the South restricted by woodland. More open views to the north but restricted by landform. Open views to A614 to the west.

SH26-1

| LANDSCA       | PE CHARACTER SURVEY SHEET (report)    |                      |                                                                                                     |                                                  |                    |                          | LC                        | PRef                    | SH31                  |                             |
|---------------|---------------------------------------|----------------------|-----------------------------------------------------------------------------------------------------|--------------------------------------------------|--------------------|--------------------------|---------------------------|-------------------------|-----------------------|-----------------------------|
| CharType      | Sherwoo                               | d                    |                                                                                                     | LDURef                                           | LDU3               | 89                       | Date                      | 15/03/2000              | <sup>6</sup> Surv     | TB/HJ                       |
| Conditions    | Overcas                               | t, c                 | lry.                                                                                                |                                                  | OS E               | ast                      | 466751                    | OSI                     | North                 | 373118                      |
| Location      | Road to                               | Во                   | thamsall off A614                                                                                   |                                                  |                    |                          |                           |                         |                       |                             |
| 1. Landforr   | n                                     |                      |                                                                                                     |                                                  |                    |                          |                           |                         |                       |                             |
| Flat          |                                       | <b>✓</b>             | Dominant                                                                                            | Valley Side                                      |                    |                          |                           | $\neg$                  |                       |                             |
| Gently Undul  | ating                                 |                      |                                                                                                     | Valley Floo                                      |                    | Dominar                  | nt                        |                         |                       |                             |
| Strongly und  | ulating                               |                      |                                                                                                     | Plateau                                          |                    |                          |                           |                         |                       |                             |
| Steep         |                                       |                      |                                                                                                     |                                                  |                    |                          |                           |                         |                       |                             |
| Other natural | features p                            | res                  | ent: River                                                                                          | Pron                                             | ninent             |                          | Stream                    | m                       | Promi                 | nent                        |
| Description   | along the<br>landform                 | va<br>to i           | oor bounded by River I<br>lley. Open landform en<br>north (Bothamsall).                             | iclosed by plan                                  | tations            | to South                 | ı, East, ar               | nd West a               | nd enclo              | osed by higher              |
| Views         | views to v                            | ves                  | ance views to North (e<br>at enclosed by wooded<br>ations to the east.                              |                                                  |                    |                          |                           |                         |                       |                             |
| 2. Landcov    | er                                    |                      |                                                                                                     |                                                  |                    |                          |                           |                         |                       |                             |
| Land Use      |                                       |                      |                                                                                                     |                                                  |                    | _                        |                           |                         | _                     |                             |
| Open Farmla   | nd                                    | <b>~</b>             | Prominent                                                                                           | Woodland                                         |                    |                          | Apparent                  |                         |                       |                             |
| Farmland wit  | h Trees                               | <b>V</b>             | Apparent                                                                                            | Parkland                                         |                    |                          |                           |                         |                       |                             |
| Farmland wit  | h woods                               |                      |                                                                                                     | Wetland                                          |                    |                          |                           |                         |                       |                             |
| Farmland - A  | rable                                 | <b>~</b>             | Apparent                                                                                            | Open Water                                       |                    |                          |                           |                         |                       |                             |
| Farmland - P  | astoral                               | <b>V</b>             | Apparent                                                                                            | Urban                                            |                    |                          |                           |                         | ╛                     |                             |
| Farmland - R  | ough gra                              |                      |                                                                                                     | Surburban                                        |                    |                          |                           |                         | 4                     |                             |
| Farmland - M  | lixed                                 |                      |                                                                                                     | Village                                          |                    |                          |                           |                         |                       |                             |
| Forestry broa | dleaved                               | <b>\</b>             | Apparent                                                                                            | Recreation of                                    | or ame             | nity 🗸                   | pparent                   |                         |                       |                             |
| Forestry Con  | ifer                                  | <b>~</b>             | Insignificant                                                                                       | Disturbed                                        |                    |                          |                           |                         |                       |                             |
| Forestry Mixe | ed                                    |                      |                                                                                                     | Mineral Wor                                      | kings              |                          |                           |                         |                       |                             |
| Nursery       |                                       |                      |                                                                                                     | Commercial                                       |                    |                          |                           |                         |                       |                             |
| LUAllot       |                                       |                      |                                                                                                     | Industrial                                       |                    |                          |                           |                         |                       |                             |
| Orchard       |                                       |                      |                                                                                                     |                                                  |                    |                          |                           |                         |                       |                             |
| Description   | bordered                              | by                   | ly 50% arable (cereal)<br>fringes of trees and sh<br>including the Robin H                          | rubs. Pylons ru                                  | un thro            | ugh area                 | from Nor                  | th to Sout              | h. Track              | s/footpaths run             |
| Vulnerability | mineral ra<br>farm with<br>isolated p | ailw<br>in t<br>prop | ray runs through centre<br>he area is Haughton Hoerties at the hamlet of<br>oval of hedgerows, futh | e of LCP from I<br>lall Farm with s<br>Haughton. | North E<br>some is | East to So<br>solated re | outh West<br>esidential p | from forn<br>properties | ner collie<br>in asso | ery. The only ciation, also |
| vanierability |                                       |                      | land use eg: Biomass                                                                                |                                                  | ing ne             | μα μαιισι                | . Onanges                 | o iaiiiiii              | ng practi             | oc could i coult            |
| Woodland Co   | ver                                   |                      |                                                                                                     | ,                                                |                    |                          |                           |                         |                       |                             |
| Extensive     |                                       |                      |                                                                                                     | Hedgerow                                         | s (tree            | s and sh                 |                           |                         |                       |                             |
| Interlocking  |                                       |                      |                                                                                                     | Ditches                                          |                    |                          | ✓                         | Apparent                |                       |                             |
| Linear        |                                       |                      |                                                                                                     | Walls                                            |                    |                          |                           |                         |                       |                             |
| Fragmented    | <b>✓</b>                              | Аp                   | parent                                                                                              | Fences                                           |                    |                          | <b>✓</b>                  | Apparent                |                       |                             |