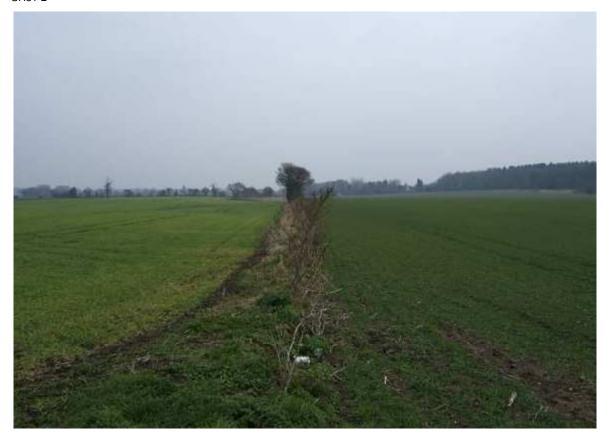

Threats to area include further loss of hedgerows and possible change in landuse eg: to biomass crops. Remaining internal hedgrows are gappy with significant hedgrows remaining along Public Rights of way with mature trees and shrubs along Meadow Lane and Hawthorn hedges along Robin Hood Way.

Conjure Alders woodland remains in south west of LCP as it was in Sanderson's plan. Most internal field boundaries comprise of post and wire fences with occasional trees. Small deciduous woodland clumps neighbour water courses throughout field pattern.