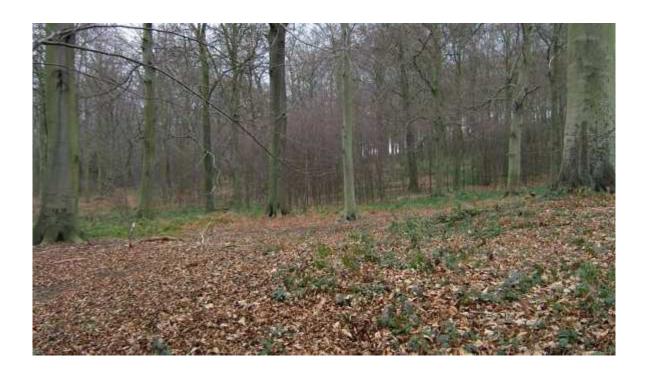

River valley with small scale meandering river. Dominated by woodland with small areas of pasture and arable land use. Significant Poplar plantation to South Elkesley. Coniferous plantation edged with Alder in west of area. Birch and willow woodland near ford at re-cycling plant.

Significant wetland area to western section of LCP. Scrubby vegetation to valley sides to the west. Fly-tipping apparent near to ford at timber recycling depot. Electricity pylons run through the area from North to South in the west of LCP. Robin Hood Way crosses the area twice with footbridges across river. Bridleway runs from the A614 in the west to Crookford Farm in the East.

Short distance views to the South restricted by woodland. More open views to the north but restricted by landform. Open views to A614 to the west.

SH26-1

| LANDSCA       | PE CHARACTER SURVEY SHEET (report)    |                      |                                                                                                     |                                                  |                    |                          | LC                        | PRef                    | SH31                  |                             |
|---------------|---------------------------------------|----------------------|-----------------------------------------------------------------------------------------------------|--------------------------------------------------|--------------------|--------------------------|---------------------------|-------------------------|-----------------------|-----------------------------|
| CharType      | Sherwoo                               | d                    |                                                                                                     | LDURef                                           | LDU3               | 89                       | Date                      | 15/03/2000              | <sup>6</sup> Surv     | TB/HJ                       |
| Conditions    | Overcas                               | t, c                 | lry.                                                                                                |                                                  | OS E               | ast                      | 466751                    | OSI                     | North                 | 373118                      |
| Location      | Road to                               | Во                   | thamsall off A614                                                                                   |                                                  |                    |                          |                           |                         |                       |                             |
| 1. Landforr   | n                                     |                      |                                                                                                     |                                                  |                    |                          |                           |                         |                       |                             |
| Flat          |                                       | <b>✓</b>             | Dominant                                                                                            | Valley Side                                      |                    |                          |                           | $\neg$                  |                       |                             |
| Gently Undul  | ating                                 |                      |                                                                                                     | Valley Floo                                      |                    | Dominar                  | nt                        |                         |                       |                             |
| Strongly und  | ulating                               |                      |                                                                                                     | Plateau                                          |                    |                          |                           |                         |                       |                             |
| Steep         |                                       |                      |                                                                                                     |                                                  |                    |                          |                           |                         |                       |                             |
| Other natural | features p                            | res                  | ent: River                                                                                          | Pron                                             | ninent             |                          | Stream                    | m                       | Promi                 | nent                        |
| Description   | along the<br>landform                 | va<br>to i           | oor bounded by River I<br>lley. Open landform en<br>north (Bothamsall).                             | iclosed by plan                                  | tations            | to South                 | ı, East, ar               | nd West a               | nd enclo              | osed by higher              |
| Views         | views to v                            | ves                  | ance views to North (e<br>at enclosed by wooded<br>ations to the east.                              |                                                  |                    |                          |                           |                         |                       |                             |
| 2. Landcov    | er                                    |                      |                                                                                                     |                                                  |                    |                          |                           |                         |                       |                             |
| Land Use      |                                       |                      |                                                                                                     |                                                  |                    | _                        |                           |                         | _                     |                             |
| Open Farmla   | nd                                    | <b>~</b>             | Prominent                                                                                           | Woodland                                         |                    |                          | Apparent                  |                         |                       |                             |
| Farmland wit  | h Trees                               | <b>V</b>             | Apparent                                                                                            | Parkland                                         |                    |                          |                           |                         |                       |                             |
| Farmland wit  | h woods                               |                      |                                                                                                     | Wetland                                          |                    |                          |                           |                         |                       |                             |
| Farmland - A  | rable                                 | <b>~</b>             | Apparent                                                                                            | Open Water                                       |                    |                          |                           |                         |                       |                             |
| Farmland - P  | astoral                               | <b>V</b>             | Apparent                                                                                            | Urban                                            |                    |                          |                           |                         | ╛                     |                             |
| Farmland - R  | ough gra                              |                      |                                                                                                     | Surburban                                        |                    |                          |                           |                         | 4                     |                             |
| Farmland - M  | lixed                                 |                      |                                                                                                     | Village                                          |                    |                          |                           |                         |                       |                             |
| Forestry broa | dleaved                               | <b>\</b>             | Apparent                                                                                            | Recreation of                                    | or ame             | nity 🗸                   | pparent                   |                         |                       |                             |
| Forestry Con  | ifer                                  | <b>~</b>             | Insignificant                                                                                       | Disturbed                                        |                    |                          |                           |                         |                       |                             |
| Forestry Mixe | ed                                    |                      |                                                                                                     | Mineral Wor                                      | kings              |                          |                           |                         |                       |                             |
| Nursery       |                                       |                      |                                                                                                     | Commercial                                       |                    |                          |                           |                         |                       |                             |
| LUAllot       |                                       |                      |                                                                                                     | Industrial                                       |                    |                          |                           |                         |                       |                             |
| Orchard       |                                       |                      |                                                                                                     |                                                  |                    |                          |                           |                         |                       |                             |
| Description   | bordered                              | by                   | ly 50% arable (cereal)<br>fringes of trees and sh<br>including the Robin H                          | rubs. Pylons ru                                  | un thro            | ugh area                 | from Nor                  | th to Sout              | h. Track              | s/footpaths run             |
| Vulnerability | mineral ra<br>farm with<br>isolated p | ailw<br>in t<br>prop | ray runs through centre<br>he area is Haughton Hoerties at the hamlet of<br>oval of hedgerows, futh | e of LCP from I<br>lall Farm with s<br>Haughton. | North E<br>some is | East to So<br>solated re | outh West<br>esidential p | from forn<br>properties | ner collie<br>in asso | ery. The only ciation, also |
| vanierability |                                       |                      | land use eg: Biomass                                                                                |                                                  | ing ne             | μα μαιισι                | . Onanges                 | o iaiiiiii              | ng practi             | oc could i coult            |
| Woodland Co   | ver                                   |                      |                                                                                                     | ,                                                |                    |                          |                           |                         |                       |                             |
| Extensive     |                                       |                      |                                                                                                     | Hedgerow                                         | s (tree            | s and sh                 |                           |                         |                       |                             |
| Interlocking  |                                       |                      |                                                                                                     | Ditches                                          |                    |                          | ✓                         | Apparent                |                       |                             |
| Linear        |                                       |                      |                                                                                                     | Walls                                            |                    |                          |                           |                         |                       |                             |
| Fragmented    | <b>✓</b>                              | Аp                   | parent                                                                                              | Fences                                           |                    |                          | <b>✓</b>                  | Apparent                |                       |                             |