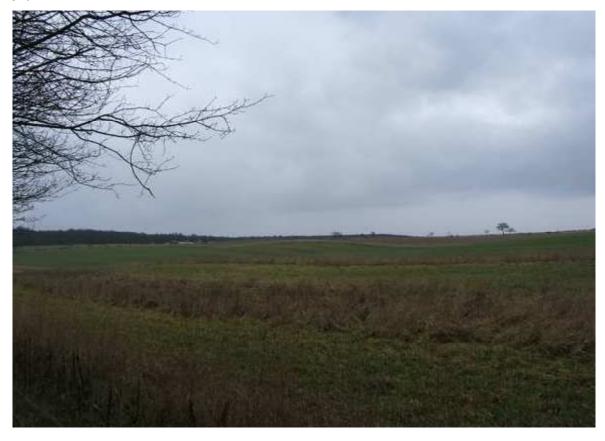

River valley with small scale meandering river. Dominated by woodland with small areas of pasture and arable land use. Significant Poplar plantation to South Elkesley. Coniferous plantation edged with Alder in west of area. Birch and willow woodland near ford at re-cycling plant.

Significant wetland area to western section of LCP. Scrubby vegetation to valley sides to the west. Fly-tipping apparent near to ford at timber recycling depot. Electricity pylons run through the area from North to South in the west of LCP. Robin Hood Way crosses the area twice with footbridges across river. Bridleway runs from the A614 in the west to Crookford Farm in the East.

Short distance views to the South restricted by woodland. More open views to the north but restricted by landform. Open views to A614 to the west.

SH26-1

| LANDSCA       | PE CHARACTER SURVEY SHEET (report)    |                      |                                                                                                     |                                                  |                    |                          | LC                        | PRef                    | SH31                  |                             |
|---------------|---------------------------------------|----------------------|-----------------------------------------------------------------------------------------------------|--------------------------------------------------|--------------------|--------------------------|---------------------------|-------------------------|-----------------------|-----------------------------|
| CharType      | Sherwoo                               | d                    |                                                                                                     | LDURef                                           | LDU3               | 89                       | Date                      | 15/03/2000              | <sup>6</sup> Surv     | TB/HJ                       |
| Conditions    | Overcas                               | t, c                 | lry.                                                                                                |                                                  | OS E               | ast                      | 466751                    | OSI                     | North                 | 373118                      |
| Location      | Road to                               | Во                   | thamsall off A614                                                                                   |                                                  |                    |                          |                           |                         |                       |                             |
| 1. Landforr   | n                                     |                      |                                                                                                     |                                                  |                    |                          |                           |                         |                       |                             |
| Flat          |                                       | <b>✓</b>             | Dominant                                                                                            | Valley Side                                      |                    |                          |                           | $\neg$                  |                       |                             |
| Gently Undul  | ating                                 |                      |                                                                                                     | Valley Floo                                      |                    | Dominar                  | nt                        |                         |                       |                             |
| Strongly und  | ulating                               |                      |                                                                                                     | Plateau                                          |                    |                          |                           |                         |                       |                             |
| Steep         |                                       |                      |                                                                                                     |                                                  |                    |                          |                           |                         |                       |                             |
| Other natural | features p                            | res                  | ent: River                                                                                          | Pron                                             | ninent             |                          | Stream                    | m                       | Promi                 | nent                        |
| Description   | along the<br>landform                 | va<br>to i           | oor bounded by River I<br>lley. Open landform en<br>north (Bothamsall).                             | iclosed by plan                                  | tations            | to South                 | ı, East, ar               | nd West a               | nd enclo              | osed by higher              |
| Views         | views to v                            | ves                  | ance views to North (e<br>at enclosed by wooded<br>ations to the east.                              |                                                  |                    |                          |                           |                         |                       |                             |
| 2. Landcov    | er                                    |                      |                                                                                                     |                                                  |                    |                          |                           |                         |                       |                             |
| Land Use      |                                       |                      |                                                                                                     |                                                  |                    | _                        |                           |                         | _                     |                             |
| Open Farmla   | nd                                    | <b>~</b>             | Prominent                                                                                           | Woodland                                         |                    |                          | Apparent                  |                         |                       |                             |
| Farmland wit  | h Trees                               | <b>V</b>             | Apparent                                                                                            | Parkland                                         |                    |                          |                           |                         |                       |                             |
| Farmland wit  | h woods                               |                      |                                                                                                     | Wetland                                          |                    |                          |                           |                         |                       |                             |
| Farmland - A  | rable                                 | <b>~</b>             | Apparent                                                                                            | Open Water                                       |                    |                          |                           |                         |                       |                             |
| Farmland - P  | astoral                               | <b>V</b>             | Apparent                                                                                            | Urban                                            |                    |                          |                           |                         | ╛                     |                             |
| Farmland - R  | ough gra                              |                      |                                                                                                     | Surburban                                        |                    |                          |                           |                         | 4                     |                             |
| Farmland - M  | lixed                                 |                      |                                                                                                     | Village                                          |                    |                          |                           |                         |                       |                             |
| Forestry broa | dleaved                               | <b>\</b>             | Apparent                                                                                            | Recreation of                                    | or ame             | nity 🗸                   | pparent                   |                         |                       |                             |
| Forestry Con  | ifer                                  | <b>~</b>             | Insignificant                                                                                       | Disturbed                                        |                    |                          |                           |                         |                       |                             |
| Forestry Mixe | ed                                    |                      |                                                                                                     | Mineral Wor                                      | kings              |                          |                           |                         |                       |                             |
| Nursery       |                                       |                      |                                                                                                     | Commercial                                       |                    |                          |                           |                         |                       |                             |
| LUAllot       |                                       |                      |                                                                                                     | Industrial                                       |                    |                          |                           |                         |                       |                             |
| Orchard       |                                       |                      |                                                                                                     |                                                  |                    |                          |                           |                         |                       |                             |
| Description   | bordered                              | by                   | ly 50% arable (cereal)<br>fringes of trees and sh<br>including the Robin H                          | rubs. Pylons ru                                  | un thro            | ugh area                 | from Nor                  | th to Sout              | h. Track              | s/footpaths run             |
| Vulnerability | mineral ra<br>farm with<br>isolated p | ailw<br>in t<br>prop | ray runs through centre<br>he area is Haughton Hoerties at the hamlet of<br>oval of hedgerows, futh | e of LCP from I<br>lall Farm with s<br>Haughton. | North E<br>some is | East to So<br>solated re | outh West<br>esidential p | from forn<br>properties | ner collie<br>in asso | ery. The only ciation, also |
| vanierability |                                       |                      | land use eg: Biomass                                                                                |                                                  | ing ne             | μα μαιισι                | . Onanges                 | o iaiiiiii              | ng practi             | oc could i coult            |
| Woodland Co   | ver                                   |                      |                                                                                                     | ,                                                |                    |                          |                           |                         |                       |                             |
| Extensive     |                                       |                      |                                                                                                     | Hedgerow                                         | s (tree            | s and sh                 |                           |                         |                       |                             |
| Interlocking  |                                       |                      |                                                                                                     | Ditches                                          |                    |                          | ✓                         | Apparent                |                       |                             |
| Linear        |                                       |                      |                                                                                                     | Walls                                            |                    |                          |                           |                         |                       |                             |
| Fragmented    | <b>✓</b>                              | Аp                   | parent                                                                                              | Fences                                           |                    |                          | <b>✓</b>                  | Apparent                |                       |                             |