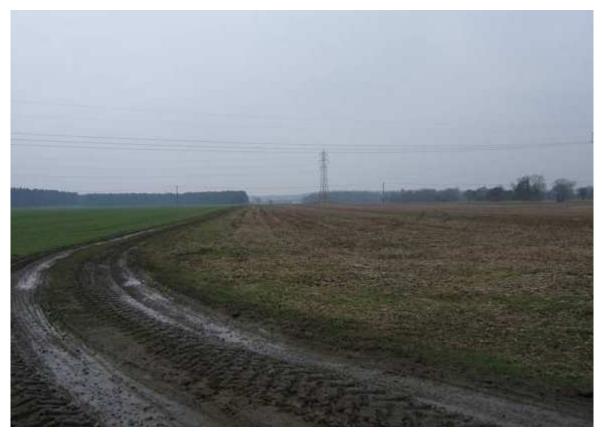

Flat landform bounded by River Meden (North) and River Maun (South), smaller watercourses also run along valley floor. Open landform enclosed by plantations to South, East and West and enclosed by higher landform to north (Bothamsall). Medium distance views enclosed by wooded skylines to the south and higher ground to the North. Longer distance views to Thoresby Estate woodland to the West and Bevercotes Colliery woodland to the east. Approximately 50% arable (cereal) farmland to West and mostly pastoral in East of area. Water courses are bordered by fringes of trees and shrubs. Pylons run through area from North to South. Tracks/footpaths run through area including Robin Hood way. B6387 runs from north to south through centre of LCP. Disused railway runs through centre of LCP from North East to South West from disused Bevercotes colliery.

Threats to area include further loss of hedgerows and possible change in landuse eg: to biomass crops. Remaining internal hedgrows are gappy with significant hedgrows remaining along Public Rights of way with mature trees and shrubs along Meadow Lane and Hawthorn hedges along Robin Hood Way.