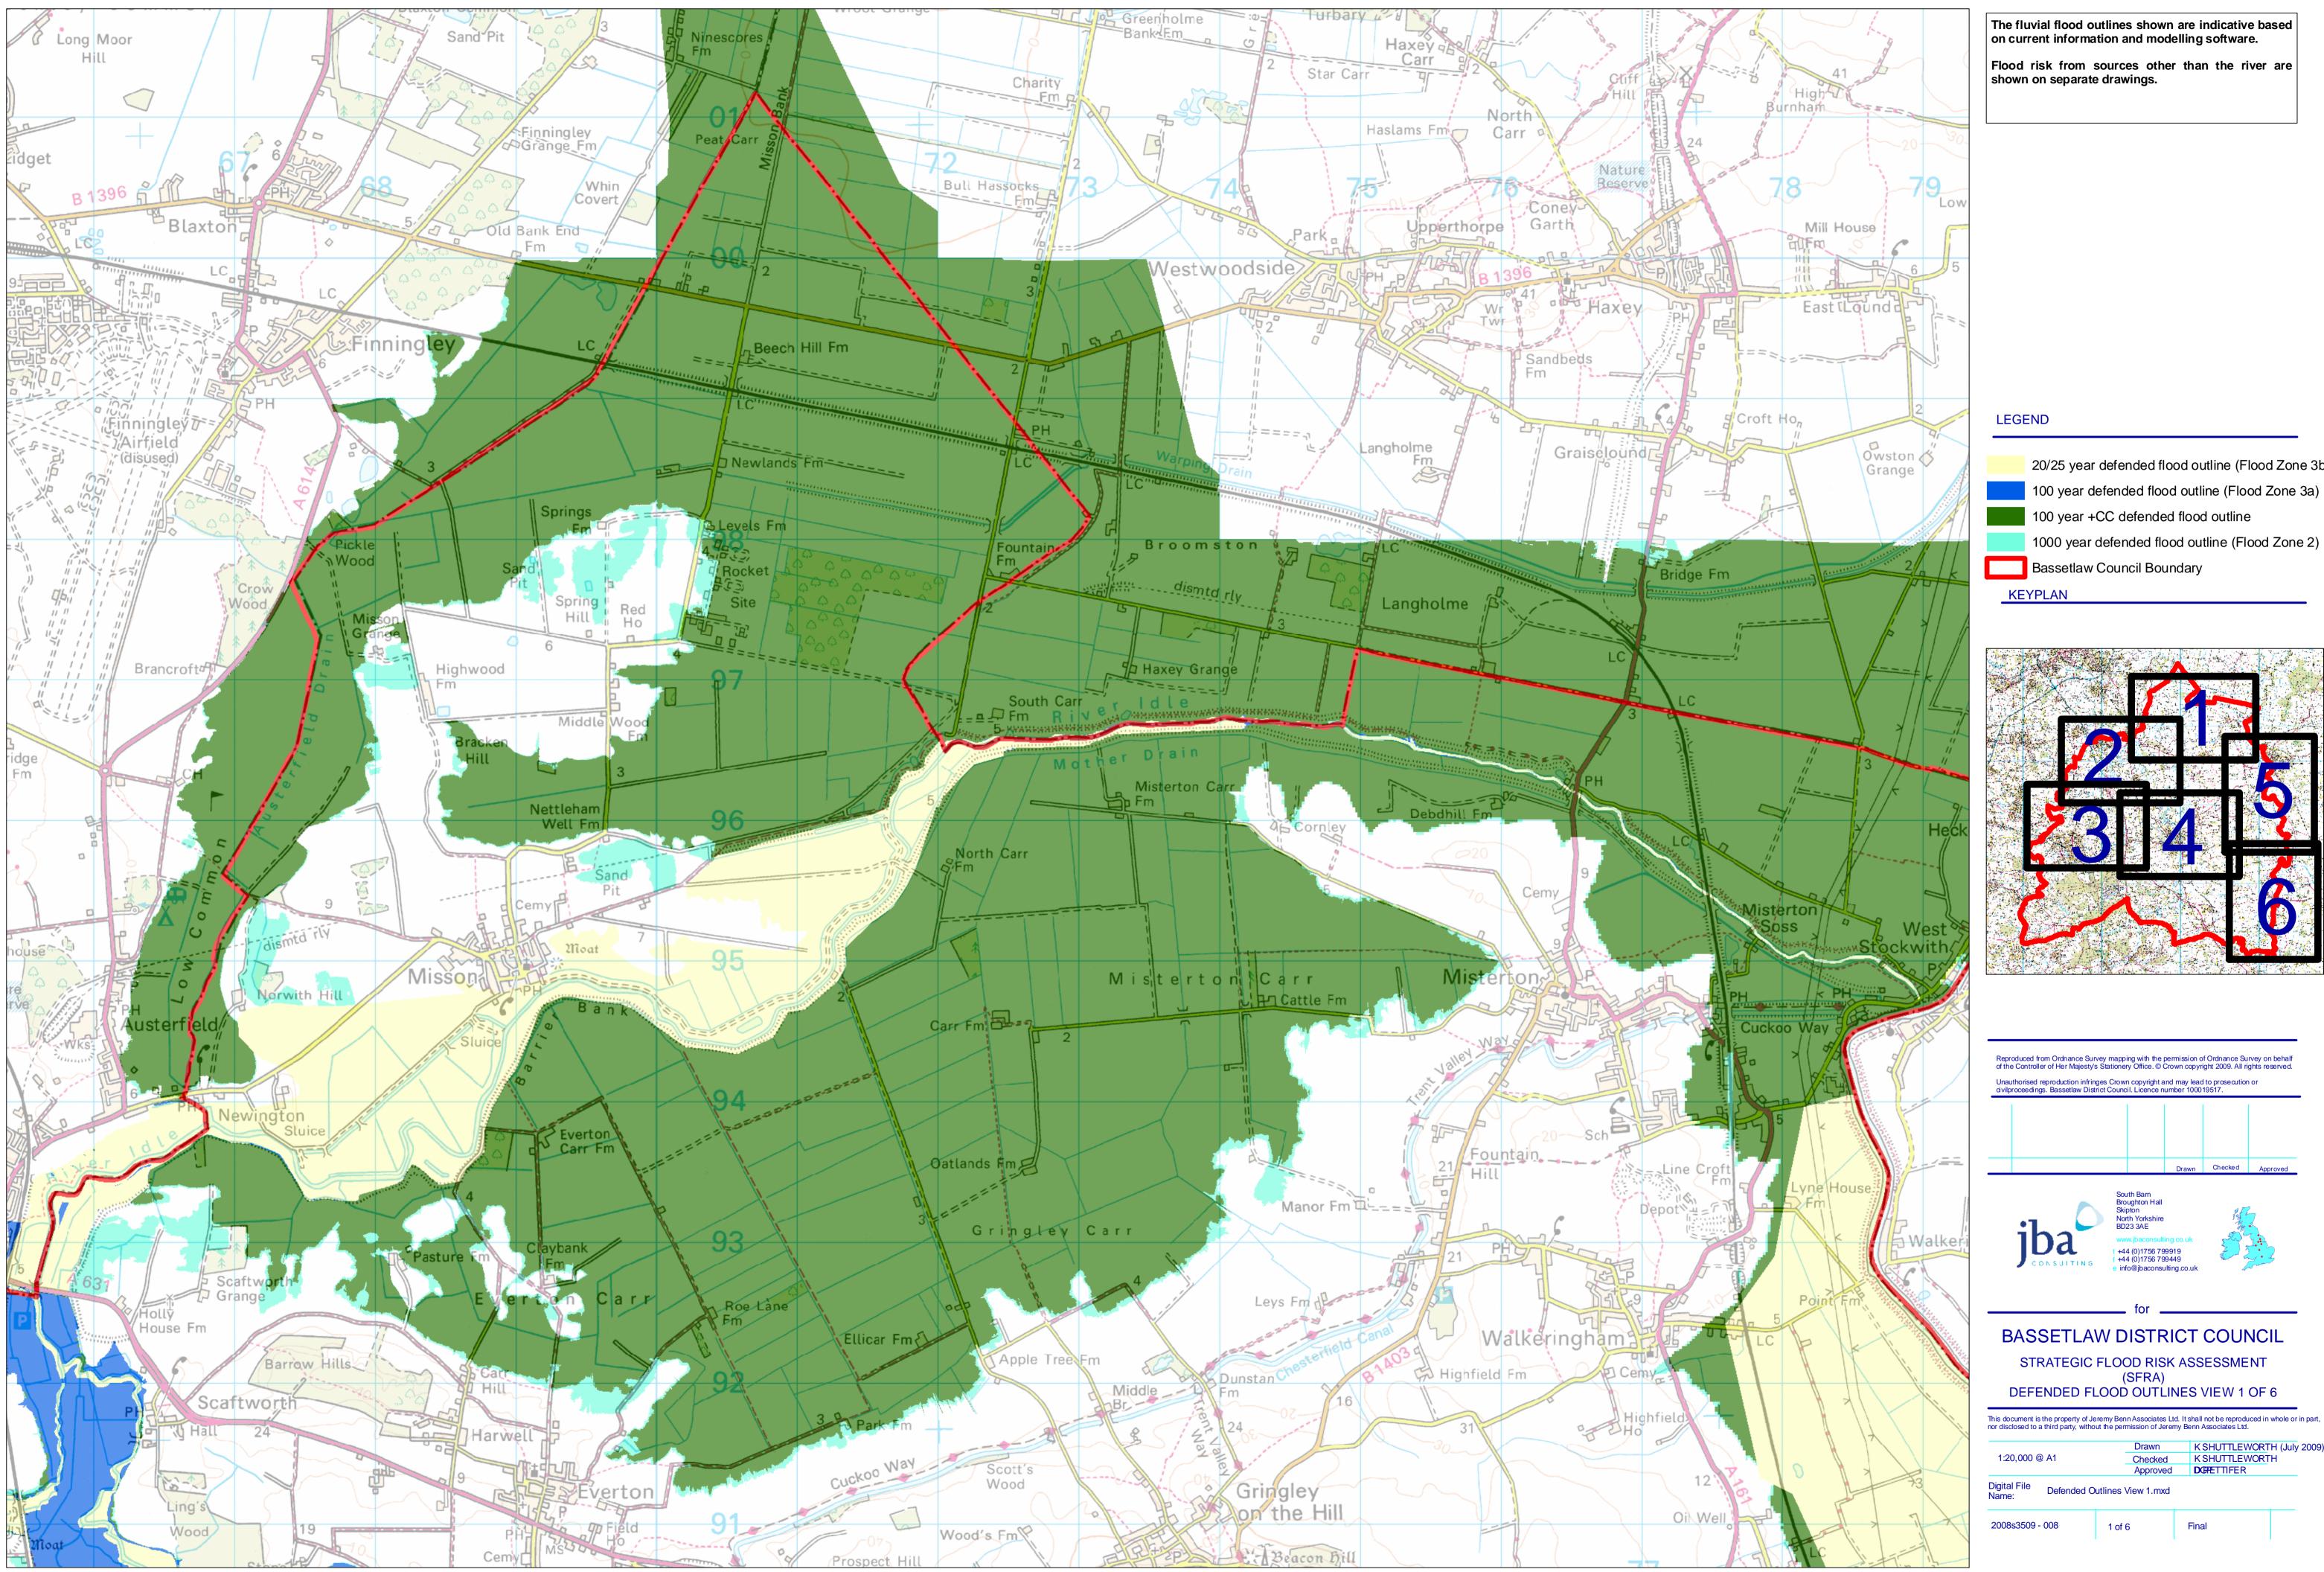

20/25 year defended flood outline (Flood Zone 3b)

|     |                                                   |                                                                                                                           | Drawn                       | Checked | Approved |
|-----|---------------------------------------------------|---------------------------------------------------------------------------------------------------------------------------|-----------------------------|---------|----------|
| jba | Bro<br>Skij<br>Nor<br>BD:<br>ww<br>t +4-<br>f +4- | uth Barn<br>nughton Hall<br>pton<br>th Yorkshire<br>23 3AE<br>w.jbaconsult<br>4 (0)1756 79<br>4 (0)1756 79<br>io@jbaconsu | ing.co.uk<br>19919<br>19449 |         |          |

| nor disclosed to a third party, without the permission of Jeremy Benn Associates Ltd. |          |                            |  |  |  |  |
|---------------------------------------------------------------------------------------|----------|----------------------------|--|--|--|--|
|                                                                                       | Drawn    | K SHUTTLEWORTH (July 2009) |  |  |  |  |
| 1:20,000 @ A1                                                                         | Checked  | KSHUTTLEWORTH              |  |  |  |  |
|                                                                                       | Approved | DCFETTIFER                 |  |  |  |  |
| Digital File<br>Name: Defended Outlines View 1.mxd                                    |          |                            |  |  |  |  |
| 2008s3509 - 008                                                                       | 1 of 6   | Final                      |  |  |  |  |