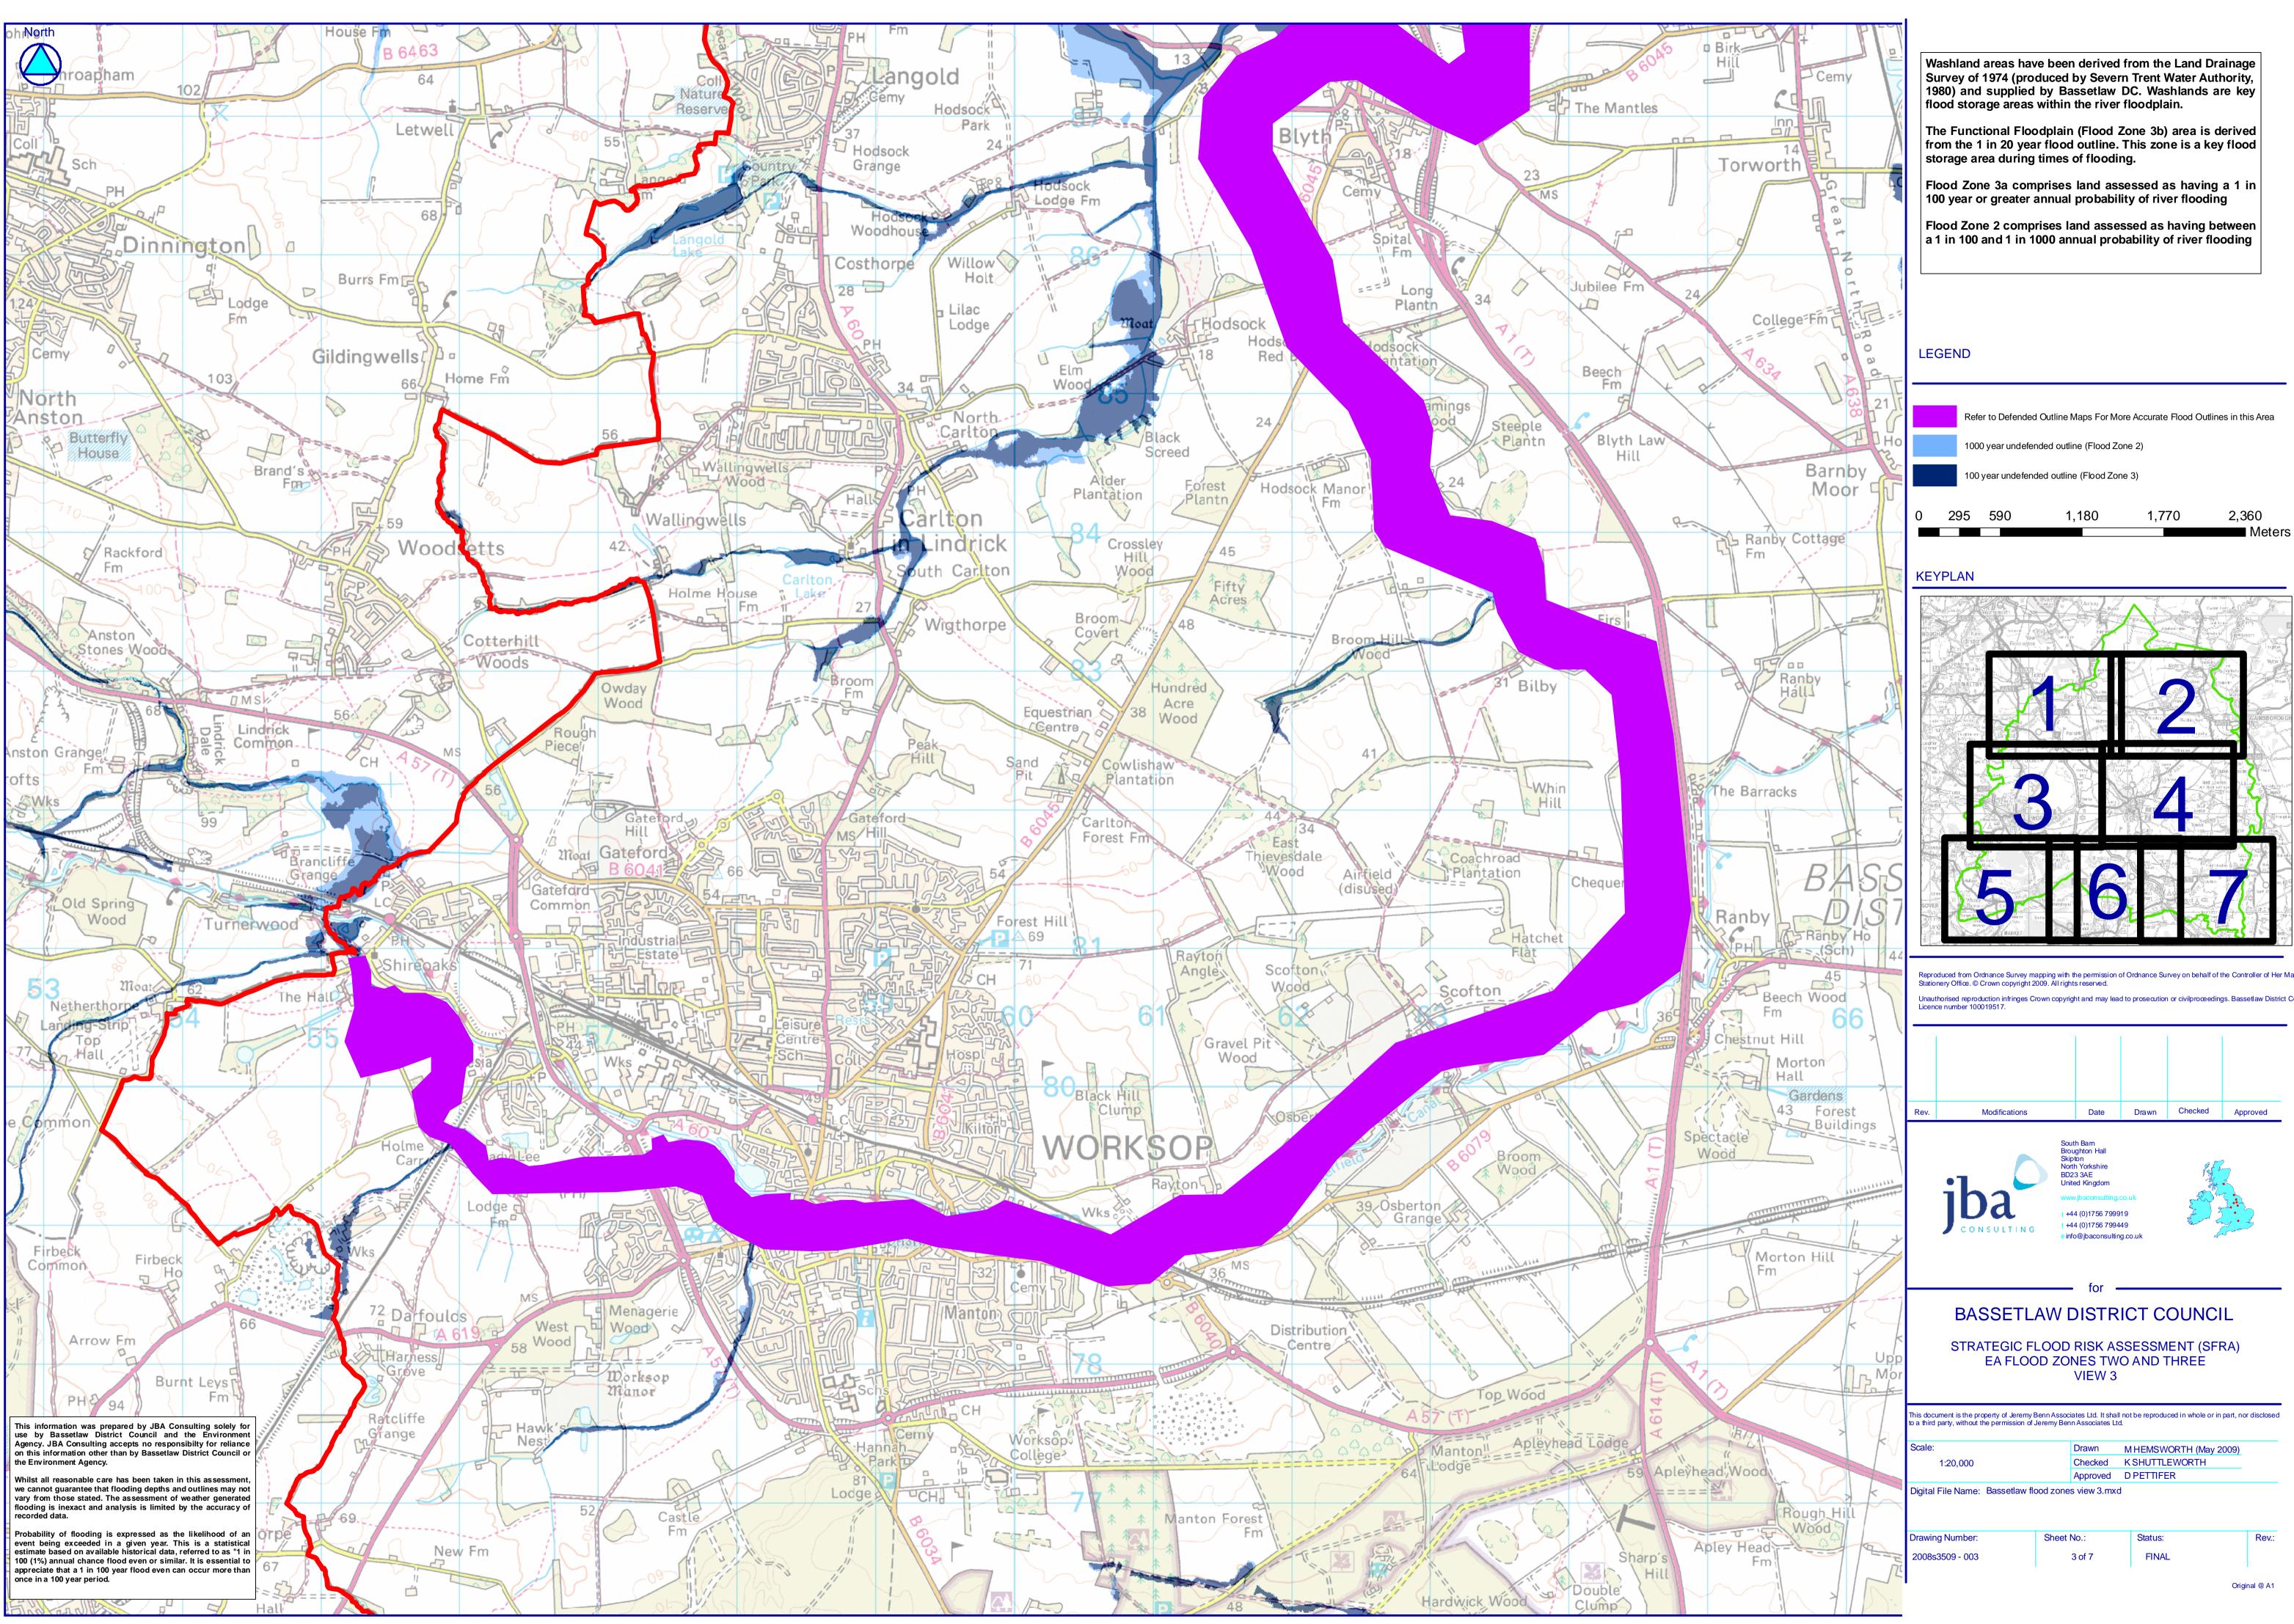

Reproduced from Ordnance Survey mapping with the permission of Ordnance Survey on behalf of the Controller of Her Majesty's Unauthorised reproduction infringes Crown copyright and may lead to prosecution or civilproceedings. Bassetlaw District Council

| Rev. | Modifications | Date | Drawn | Checked | Approved |
|------|---------------|------|-------|---------|----------|

| cale:                       | Drawn                    | MHEMSWORTH (May 2009) |  |
|-----------------------------|--------------------------|-----------------------|--|
| 1:20,000                    | Checked                  | KSHUTTLEWORTH         |  |
|                             | Approved                 | D PETTIFER            |  |
| Digital File Name: Bassetla | aw flood zones view 3.mx | d                     |  |