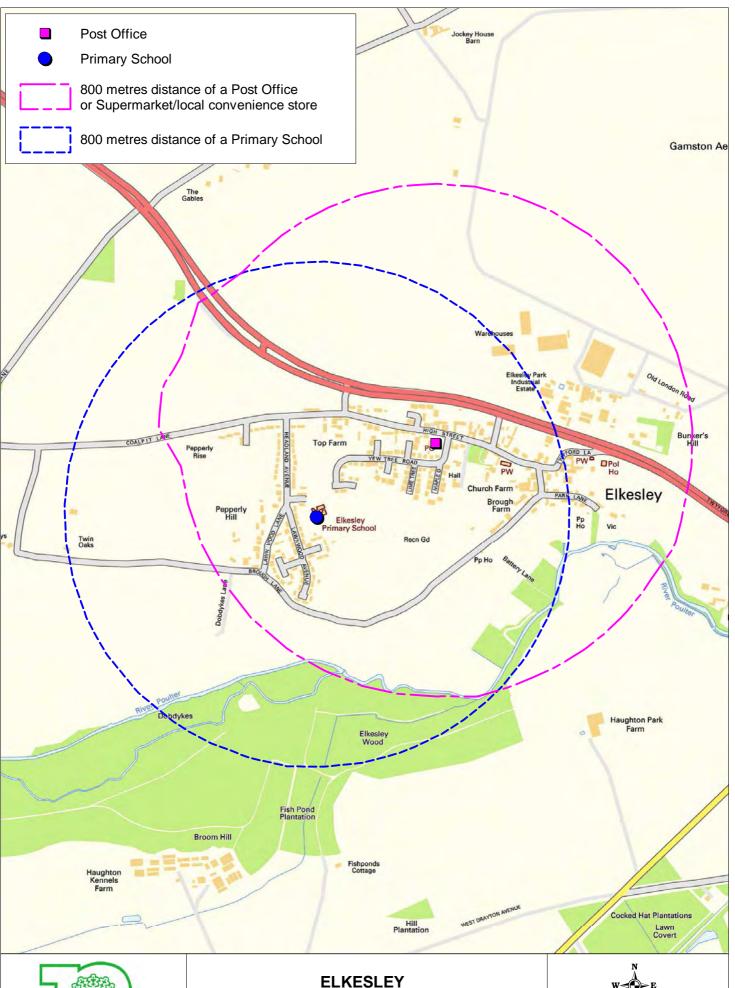

Scale 1cm: 10,000 cm approx

Contains Ordnance Survey data (c) Crown Copyright and database right 2010

Scale 1cm: 8,000 cm approx Produced by: J Hall

Contains Ordnance Survey data (c) Crown Copyright and database right 2010