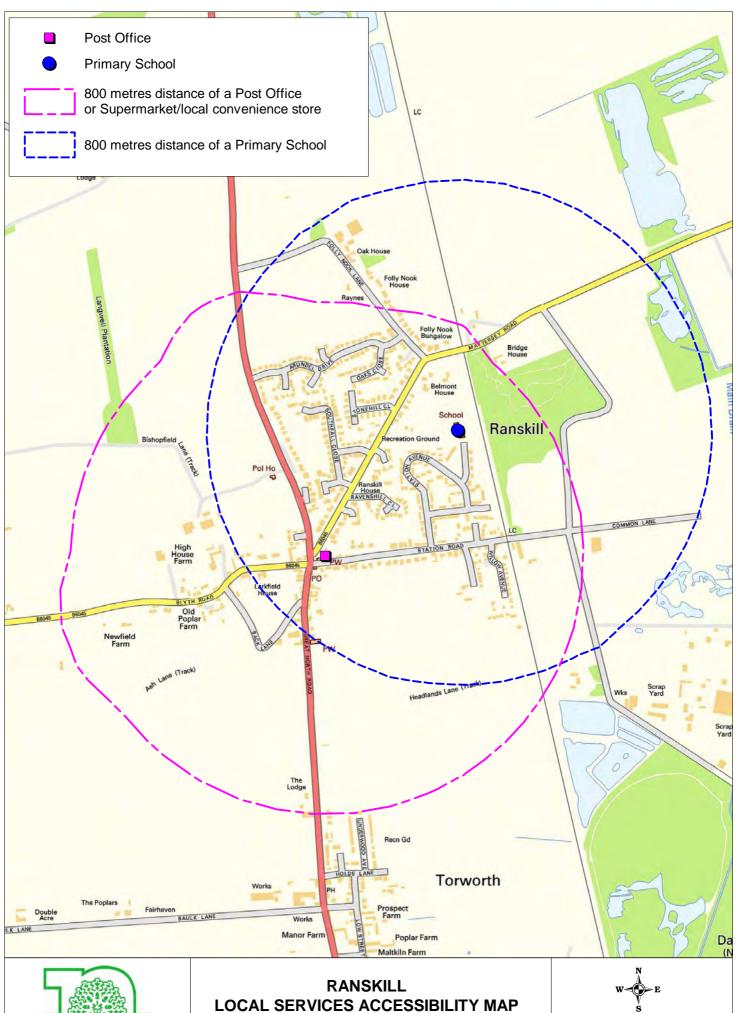

rox





Contains Ordnance Survey data (c) Crown Copyright and database right 2010 Scale 1cm: 8,000 cm approx Produced by: J Hall Date: 30/11/2010





Contains Ordnance Survey data (c) Crown Copyright and database right 2010

Scale 1cm: 14,000 cm approx Produced by: J Hall





Contains Ordnance Survey data (c) Crown Copyright and database right 2010



Scale 1cm: 10,000cm approx





#### **NORTH AND SOUTH WHEATLEY** LOCAL SERVICES ACCESSIBILITY MAP

Contains Ordnance Survey data (c) Crown Copyright and database right 2010



Scale 1cm: 10,000cm approx





Contains Ordnance Survey data (c) Crown Copyright and database right 2010



Scale 1cm: 10,000 cm approx





Contains Ordnance Survey data (c) Crown Copyright and database right 2010

Scale 1cm: 14,000 cm approx Produced by: J Hall





Contains Ordnance Survey data (c) Crown Copyright and database right 2010 Scale 1cm: 10,000cm approx





Contains Ordnance Survey data (c) Crown Copyright and database right 2010



Scale 1cm: 30,000cm approx Produced by: J Hall





Contains Ordnance Survey data (c) Crown Copyright and database right 2010

Scale 1cm: 10,000 cm approx





Contains Ordnance Survey data (c) Crown Copyright and database right 2010



Scale 1cm: 10,000 cm approx







Contains Ordnance Survey data (c) Crown Copyright and database right 2010

Scale 1cm: 8,000cm approx Produced by: J Hall Date: 30/11/2010





Contains Ordnance Survey data (c) Crown Copyright and database right 2010



Scale 1cm: 30,000cm approx Produced by: J Hall