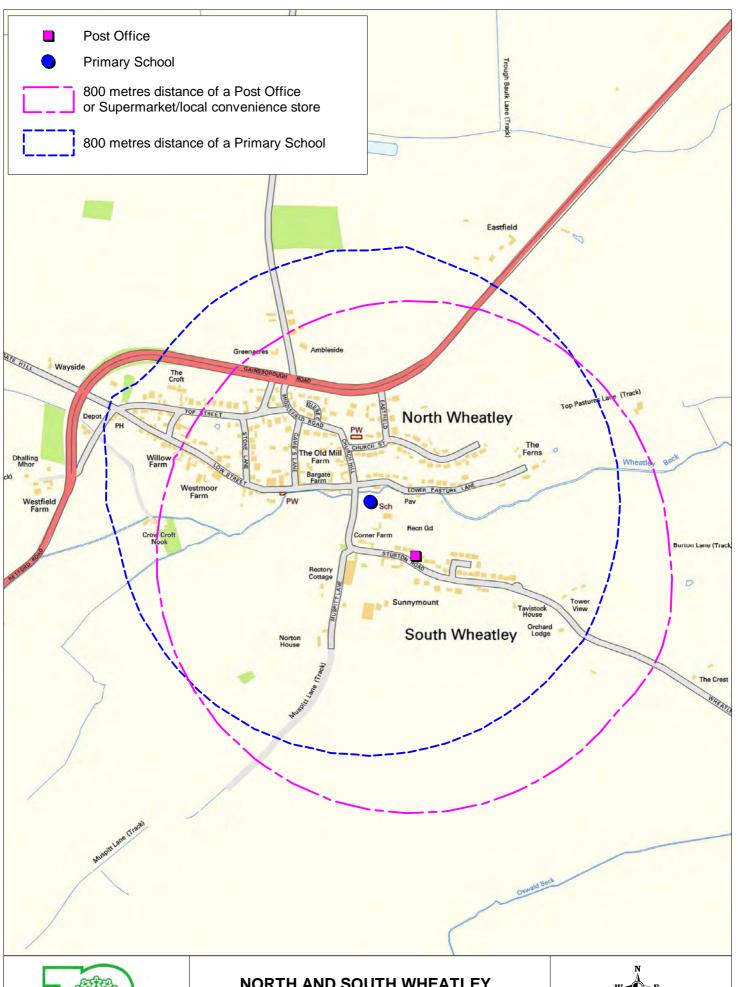

#### **NORTH AND SOUTH WHEATLEY** LOCAL SERVICES ACCESSIBILITY MAP

Contains Ordnance Survey data (c) Crown Copyright and database right 2010

Scale 1cm: 10,000cm approx

Contains Ordnance Survey data (c) Crown Copyright and database right 2010