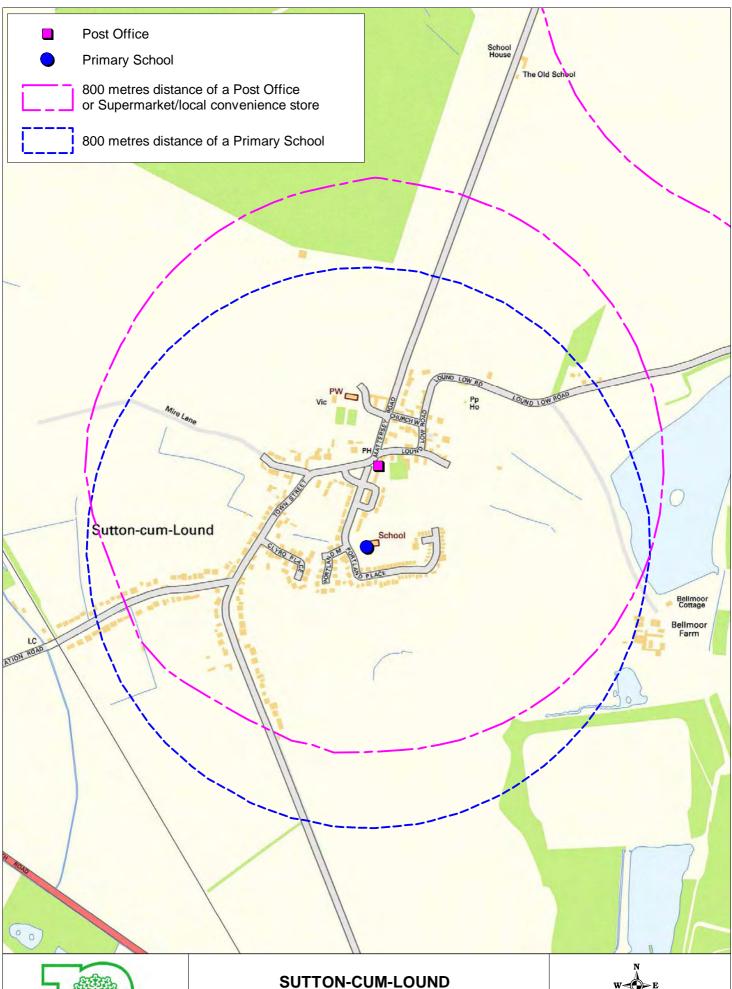

Scale 1cm: 10,000 cm approx

Contains Ordnance Survey data (c) Crown Copyright and database right 2010

Scale 1cm: 8,000 cm approx Produced by: J Hall

Contains Ordnance Survey data (c) Crown Copyright and database right 2010