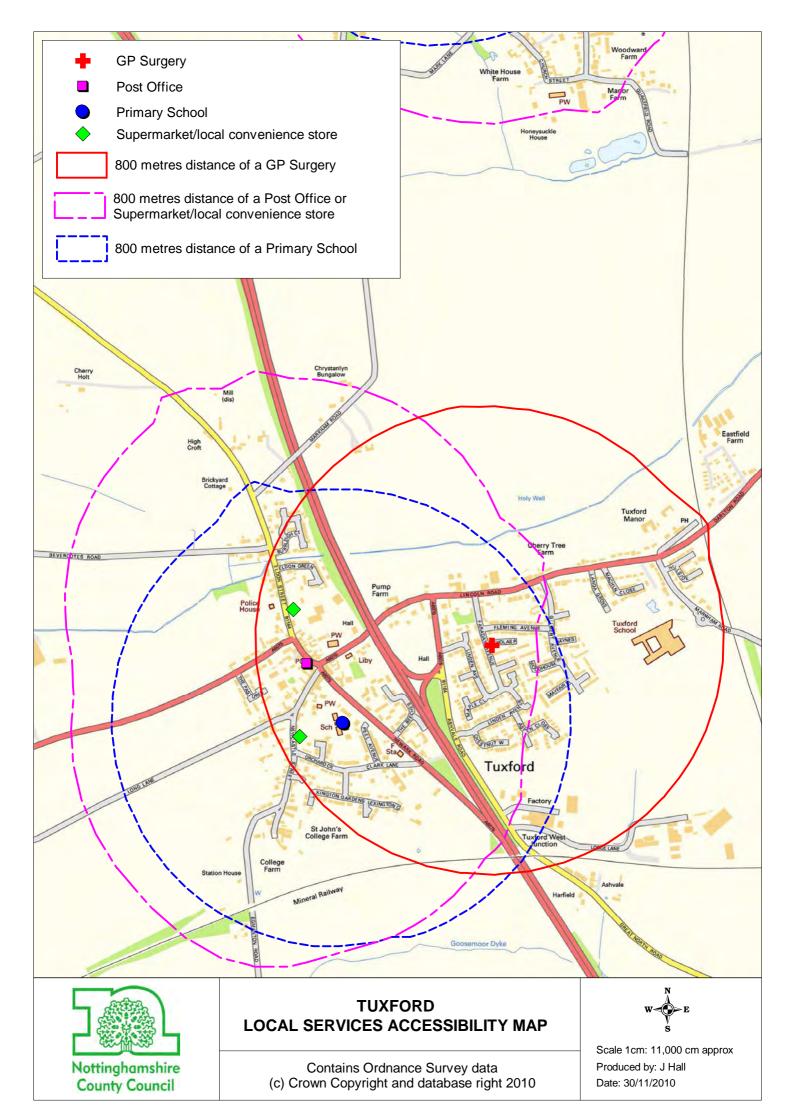

Contains Ordnance Survey data (c) Crown Copyright and database right 2010 Scale 1cm: 8,000 cm approx Produced by: J Hall Date: 30/11/2010

Contains Ordnance Survey data (c) Crown Copyright and database right 2010