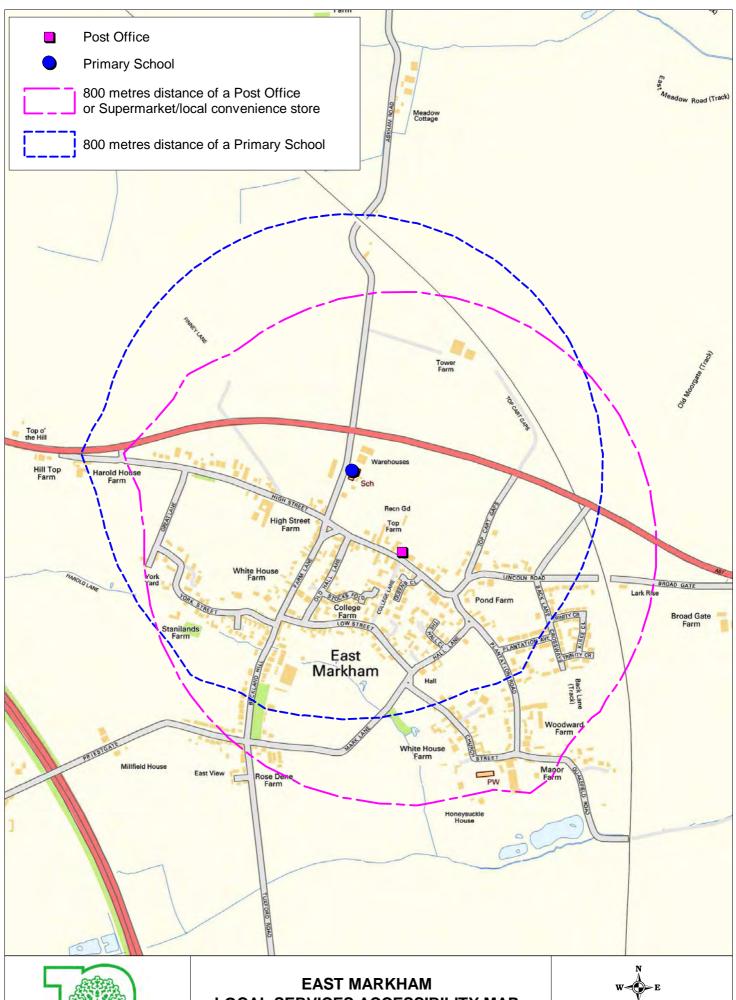

Scale 1cm: 15,000cm approx Produced by: J Hall

Contains Ordnance Survey data (c) Crown Copyright and database right 2010

Scale 1cm: 8000cm approx Produced by: J Hall Date: 30/11/2010

Nottinghamshire **County Council** 