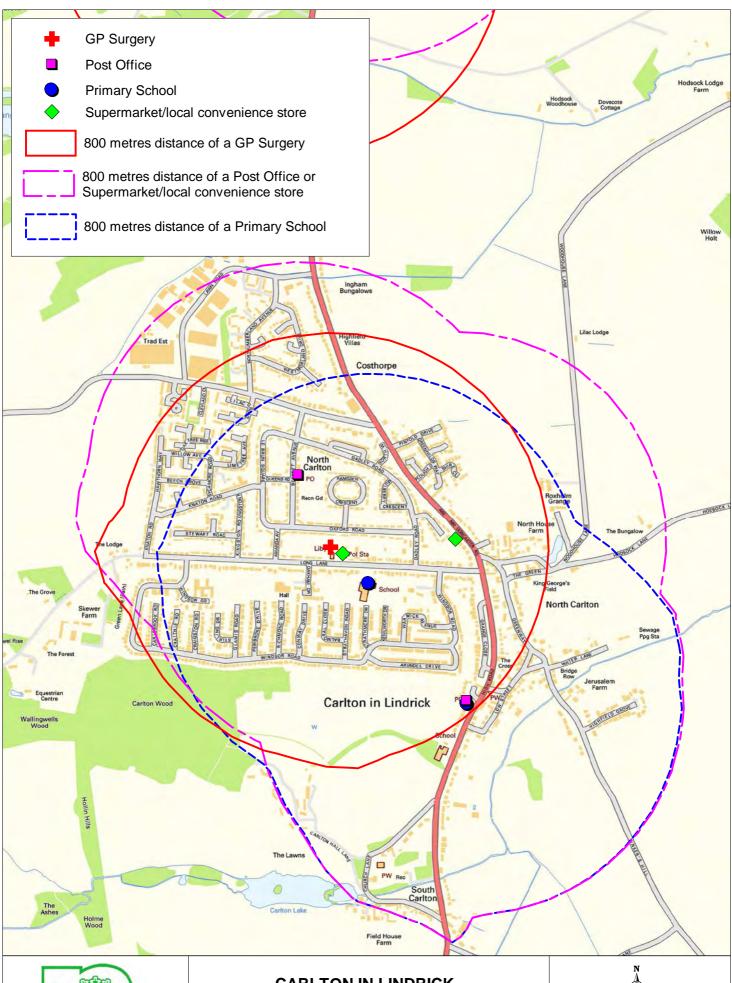

# CARLTON IN LINDRICK LOCAL SERVICES ACCESSIBILITY MAP

Contains Ordnance Survey data (c) Crown Copyright and database right 2010

Scale 1cm: 12,000cm approx

Contains Ordnance Survey data (c) Crown Copyright and database right 2010