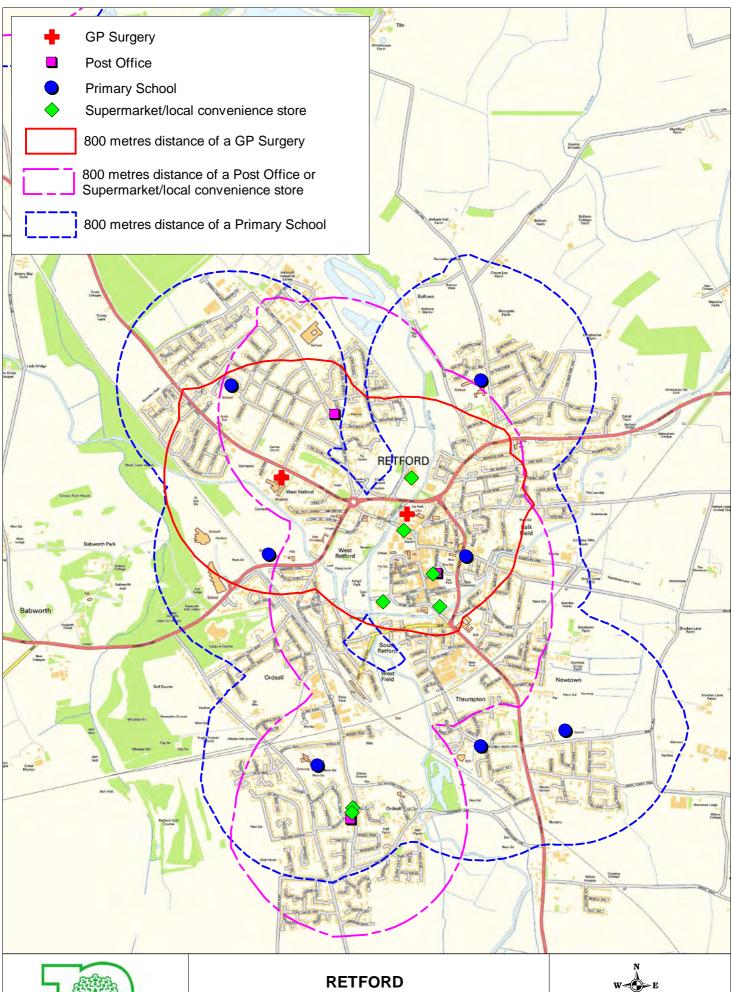

rox Produced by: J Hall Date: 30/11/2010





Contains Ordnance Survey data (c) Crown Copyright and database right 2010

Scale 1cm: 14,000 cm approx Produced by: J Hall





Contains Ordnance Survey data (c) Crown Copyright and database right 2010



Scale 1cm: 10,000cm approx





#### **NORTH AND SOUTH WHEATLEY** LOCAL SERVICES ACCESSIBILITY MAP

Contains Ordnance Survey data (c) Crown Copyright and database right 2010



Scale 1cm: 10,000cm approx





Contains Ordnance Survey data (c) Crown Copyright and database right 2010



Scale 1cm: 10,000 cm approx





Contains Ordnance Survey data (c) Crown Copyright and database right 2010

Scale 1cm: 14,000 cm approx Produced by: J Hall





Contains Ordnance Survey data (c) Crown Copyright and database right 2010 Scale 1cm: 10,000cm approx





Contains Ordnance Survey data (c) Crown Copyright and database right 2010



Scale 1cm: 30,000cm approx Produced by: J Hall





Contains Ordnance Survey data (c) Crown Copyright and database right 2010

Scale 1cm: 10,000 cm approx





Contains Ordnance Survey data (c) Crown Copyright and database right 2010



Scale 1cm: 10,000 cm approx







Contains Ordnance Survey data (c) Crown Copyright and database right 2010

Scale 1cm: 8,000cm approx Produced by: J Hall Date: 30/11/2010





Contains Ordnance Survey data (c) Crown Copyright and database right 2010



Scale 1cm: 30,000cm approx Produced by: J Hall