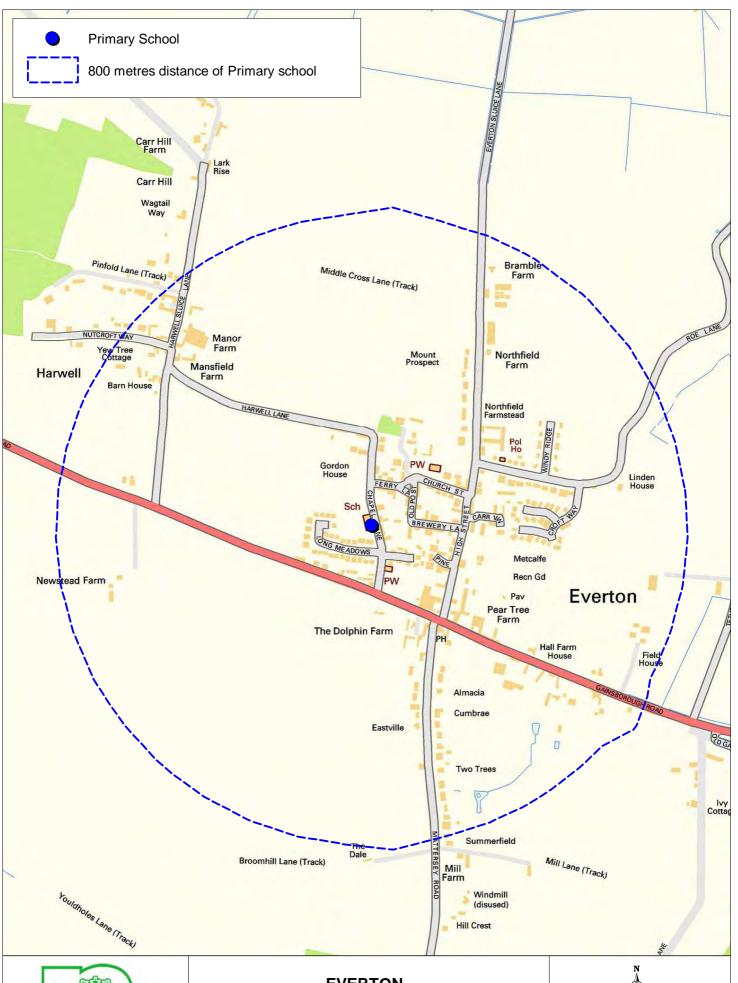

Scale 1cm: 8,000 cm approx Produced by: J Hall Date: 30/11/2010

Contains Ordnance Survey data (c) Crown Copyright and database right 2010

Scale 1cm: 10,000 cm approx

Contains Ordnance Survey data (c) Crown Copyright and database right 2010 Scale 1cm: 18,000 cm approx Produced by: J Hall