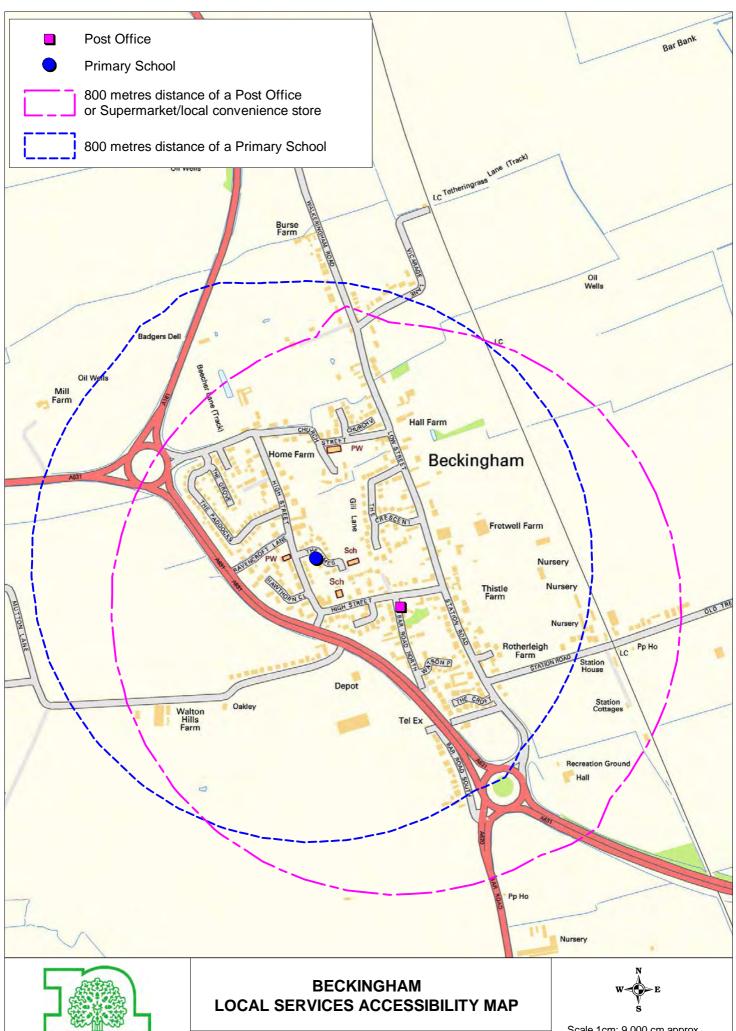

Contains Ordnance Survey data (c) Crown Copyright and database right 2010 Scale 1cm: 9,000 cm approx Produced by: J Hall

Nottinghamshire **County Council** 

Contains Ordnance Survey data (c) Crown Copyright and database right 2010 Scale 1cm: 10,000cm approx