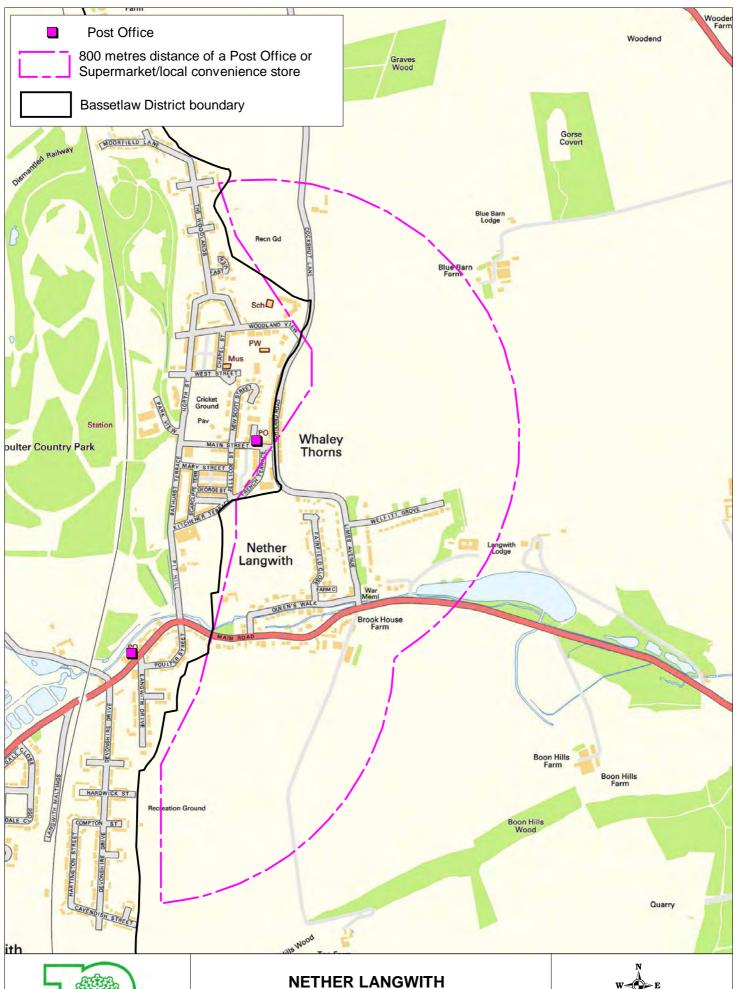

#### **NORTH AND SOUTH WHEATLEY** LOCAL SERVICES ACCESSIBILITY MAP

Contains Ordnance Survey data (c) Crown Copyright and database right 2010

Scale 1cm: 10,000cm approx

Contains Ordnance Survey data (c) Crown Copyright and database right 2010