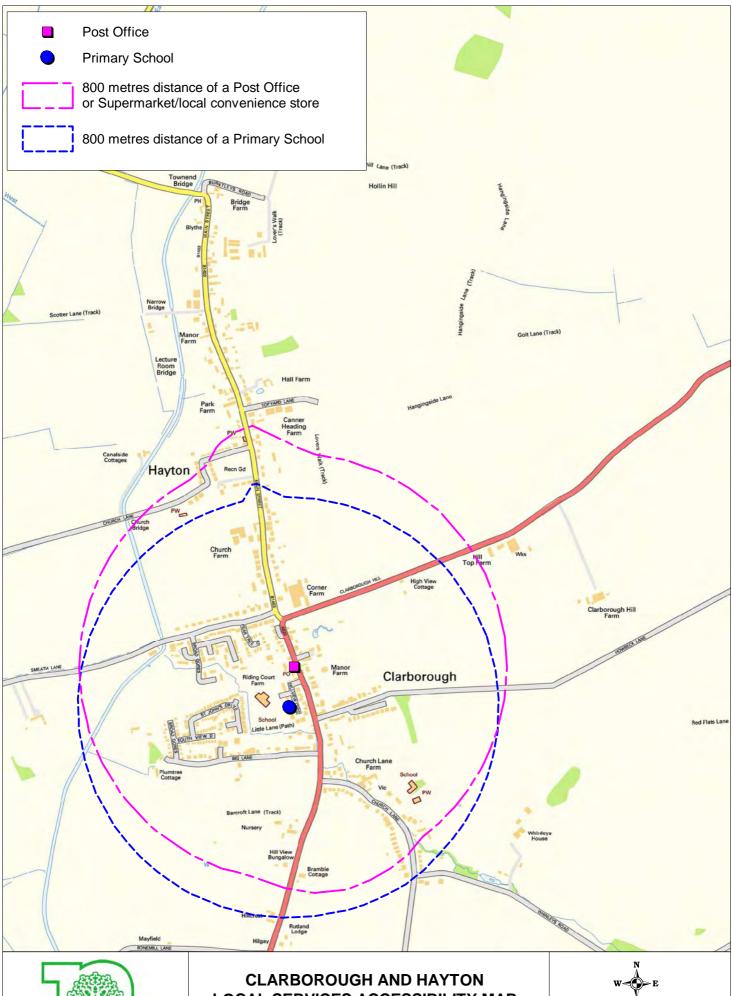

Contains Ordnance Survey data (c) Crown Copyright and database right 2010 Scale 1cm: 12,000cm approx

Contains Ordnance Survey data (c) Crown Copyright and database right 2010

Scale 1cm: 10,000 cm approx