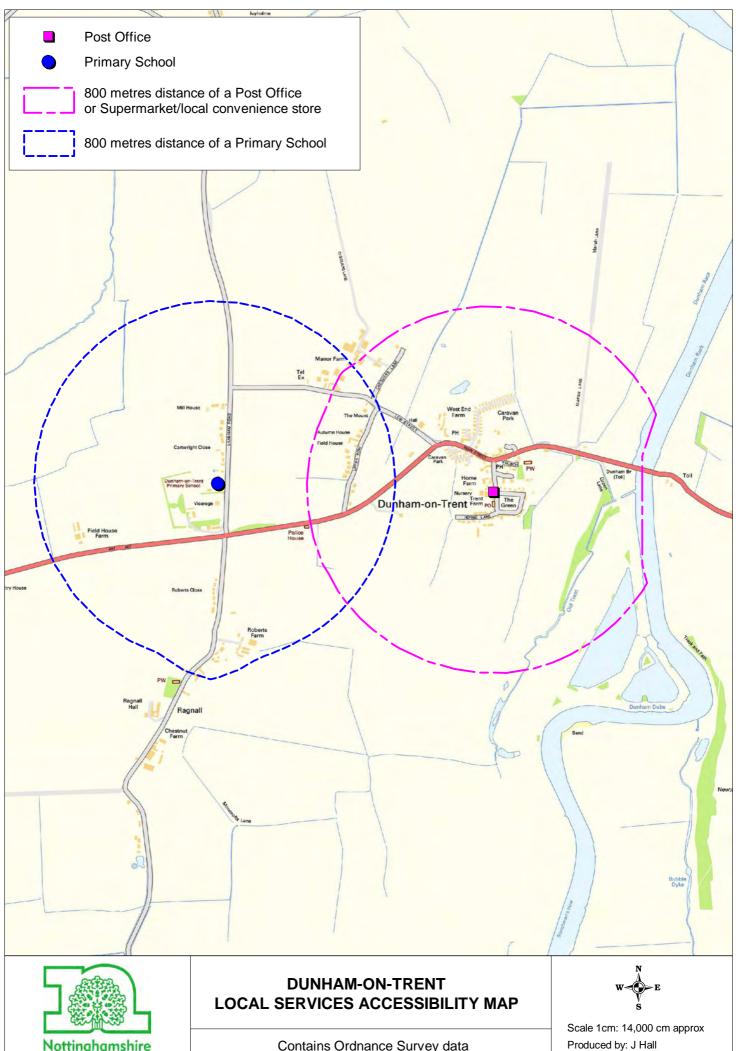

Scale 1cm: 14,000 cm approx Produced by: J Hall

Contains Ordnance Survey data (c) Crown Copyright and database right 2010

Scale 1cm: 10,000cm approx