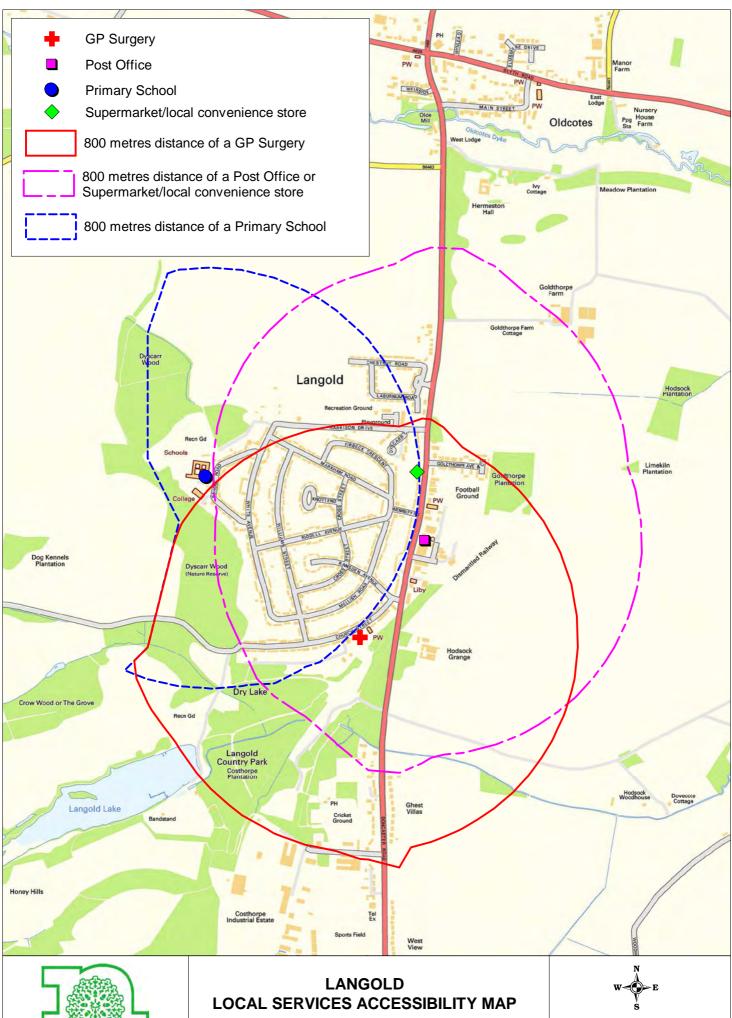

Scale 1cm: 8,000 cm approx Produced by: J Hall Date: 30/11/2010

Contains Ordnance Survey data (c) Crown Copyright and database right 2010

Scale 1cm: 10,000 cm approx

Contains Ordnance Survey data (c) Crown Copyright and database right 2010 Scale 1cm: 18,000 cm approx Produced by: J Hall