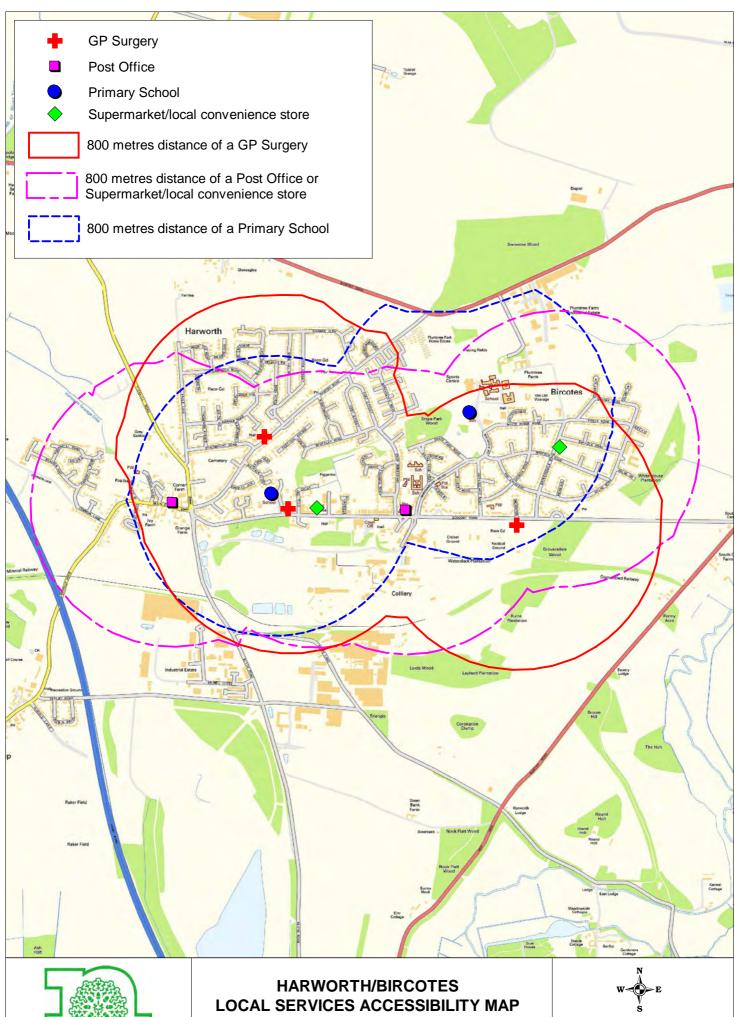

Scale 1cm: 15,000cm approx Produced by: J Hall

Contains Ordnance Survey data (c) Crown Copyright and database right 2010

Scale 1cm: 8000cm approx Produced by: J Hall Date: 30/11/2010

Nottinghamshire **County Council** 