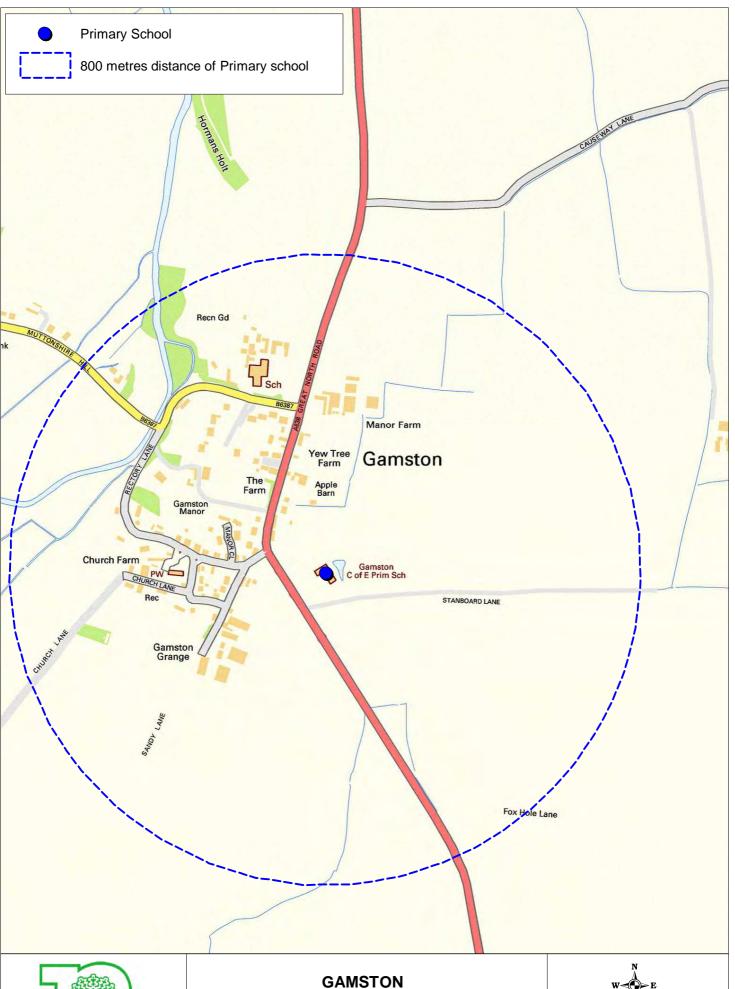

Scale 1cm: 15,000cm approx Produced by: J Hall

Contains Ordnance Survey data (c) Crown Copyright and database right 2010

Scale 1cm: 8000cm approx Produced by: J Hall Date: 30/11/2010

Nottinghamshire **County Council** 