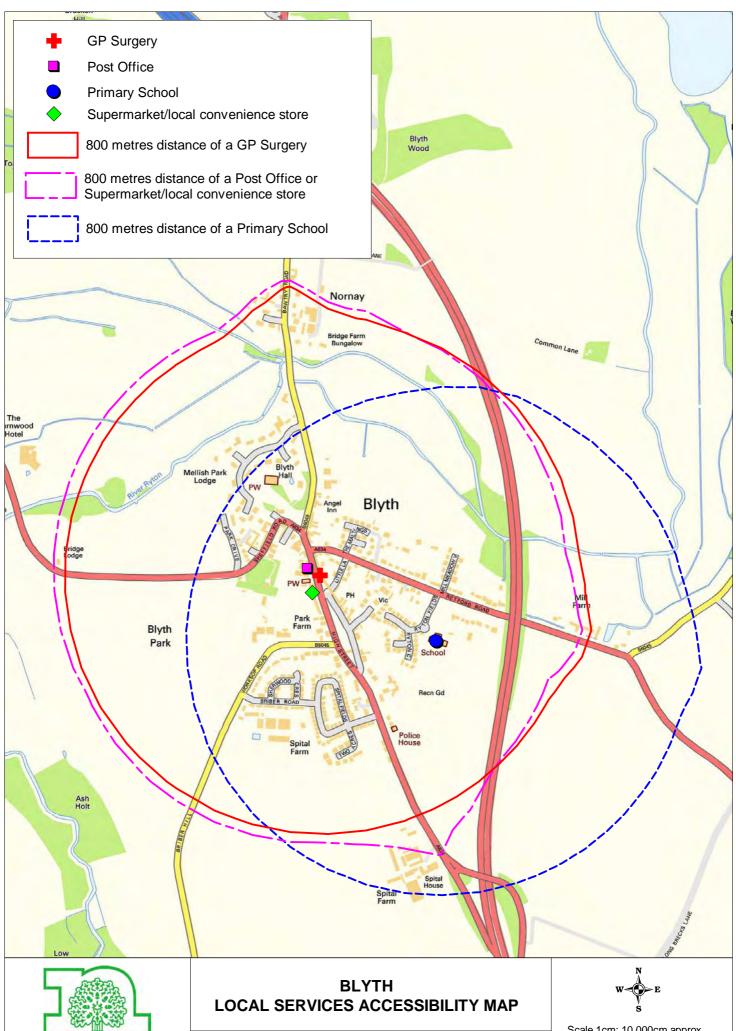

Contains Ordnance Survey data (c) Crown Copyright and database right 2010

Contains Ordnance Survey data (c) Crown Copyright and database right 2010

Scale 1cm: 10,000 cm approx

Contains Ordnance Survey data (c) Crown Copyright and database right 2010