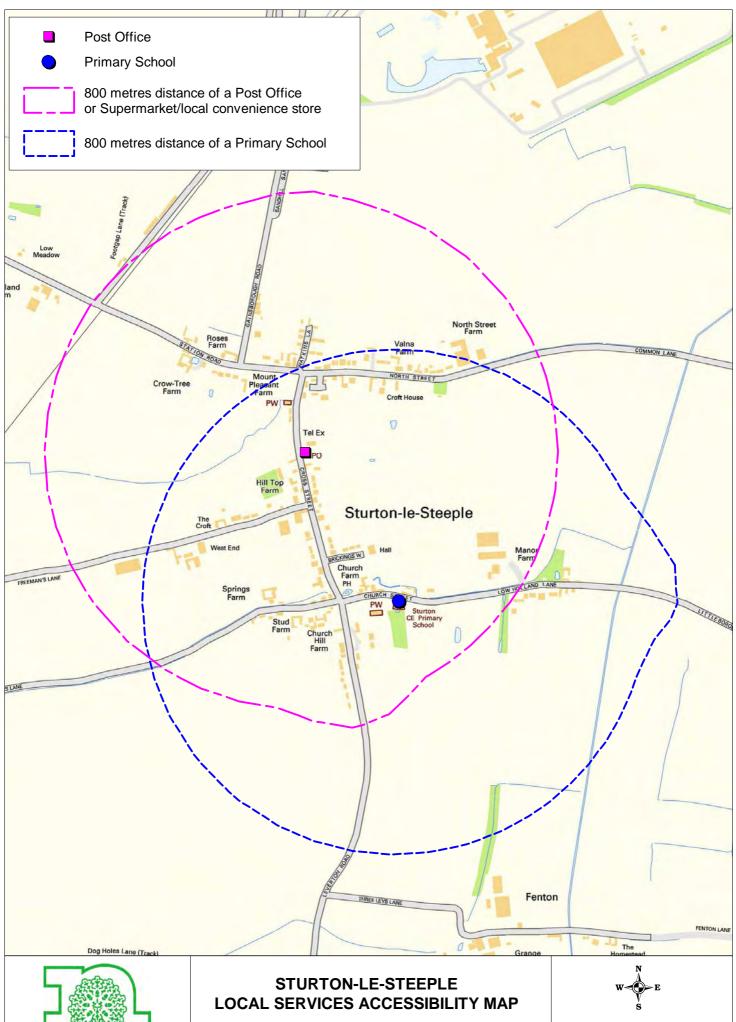

m: 14,000 cm approx Produced by: J Hall





Contains Ordnance Survey data (c) Crown Copyright and database right 2010



Scale 1cm: 10,000cm approx





#### **NORTH AND SOUTH WHEATLEY** LOCAL SERVICES ACCESSIBILITY MAP

Contains Ordnance Survey data (c) Crown Copyright and database right 2010



Scale 1cm: 10,000cm approx





Contains Ordnance Survey data (c) Crown Copyright and database right 2010



Scale 1cm: 10,000 cm approx





Contains Ordnance Survey data (c) Crown Copyright and database right 2010

Scale 1cm: 14,000 cm approx Produced by: J Hall





Contains Ordnance Survey data (c) Crown Copyright and database right 2010 Scale 1cm: 10,000cm approx





Contains Ordnance Survey data (c) Crown Copyright and database right 2010



Scale 1cm: 30,000cm approx Produced by: J Hall





Contains Ordnance Survey data (c) Crown Copyright and database right 2010

Scale 1cm: 10,000 cm approx





Contains Ordnance Survey data (c) Crown Copyright and database right 2010



Scale 1cm: 10,000 cm approx







Contains Ordnance Survey data (c) Crown Copyright and database right 2010

Scale 1cm: 8,000cm approx Produced by: J Hall Date: 30/11/2010





Contains Ordnance Survey data (c) Crown Copyright and database right 2010



Scale 1cm: 30,000cm approx Produced by: J Hall