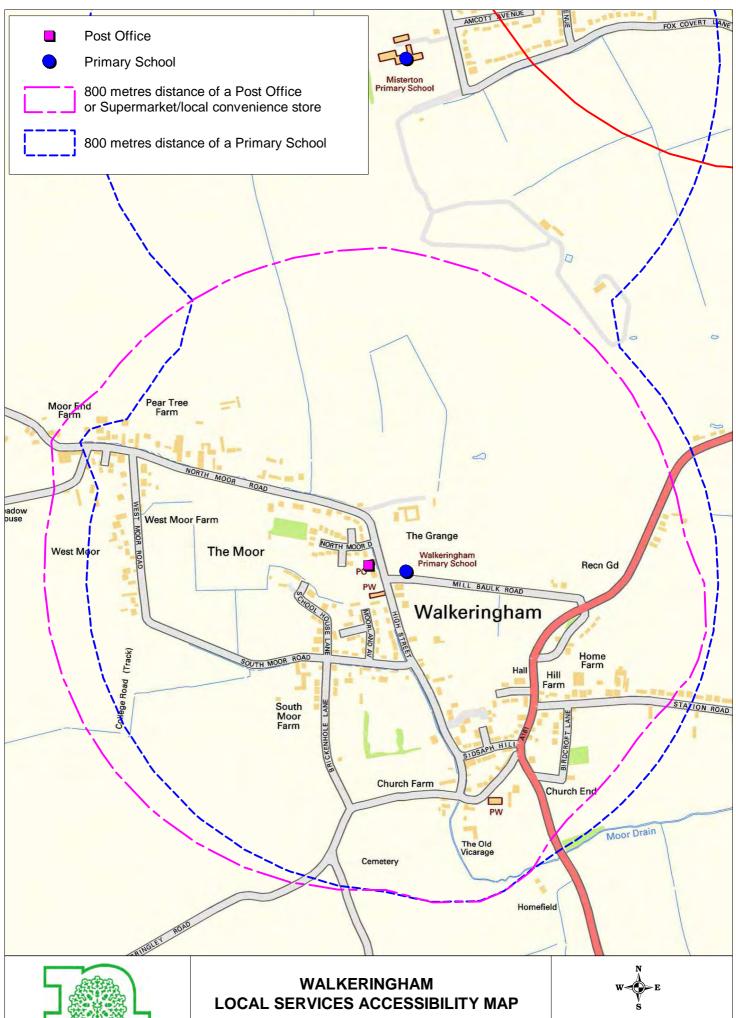

Scale 1cm: 8,000 cm approx Produced by: J Hall Date: 30/11/2010

Contains Ordnance Survey data (c) Crown Copyright and database right 2010

Scale 1cm: 10,000 cm approx

Contains Ordnance Survey data (c) Crown Copyright and database right 2010 Scale 1cm: 18,000 cm approx Produced by: J Hall