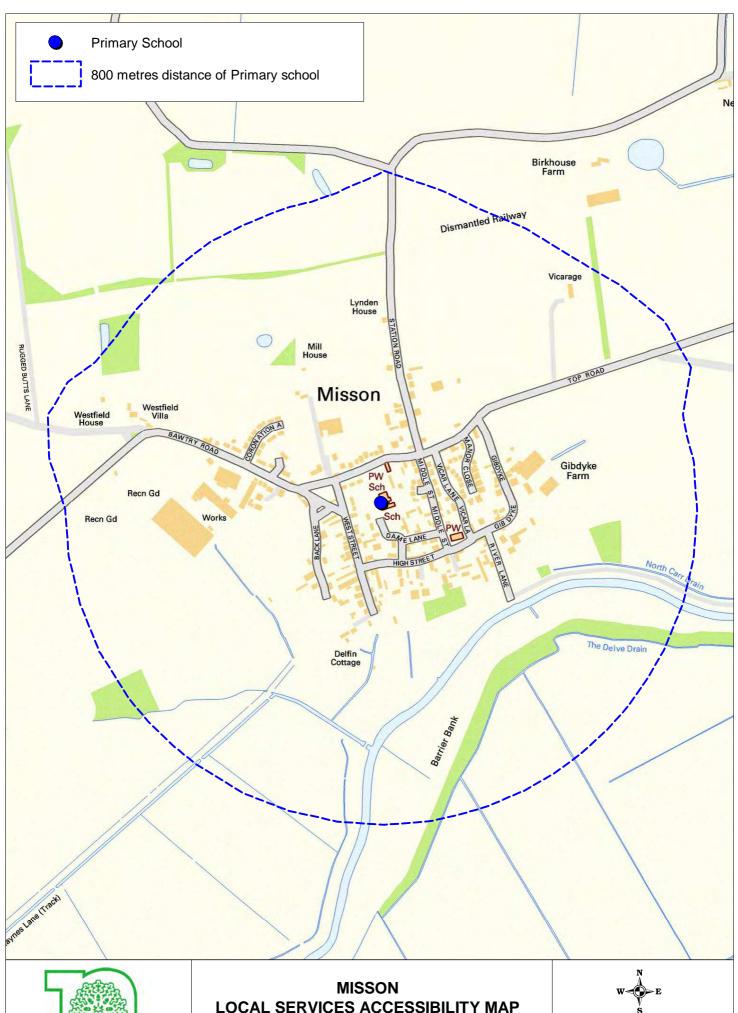

Contains Ordnance Survey data (c) Crown Copyright and database right 2010 Scale 1cm: 9,000 cm approx Produced by: J Hall

Nottinghamshire **County Council** 

Contains Ordnance Survey data (c) Crown Copyright and database right 2010 Scale 1cm: 10,000cm approx