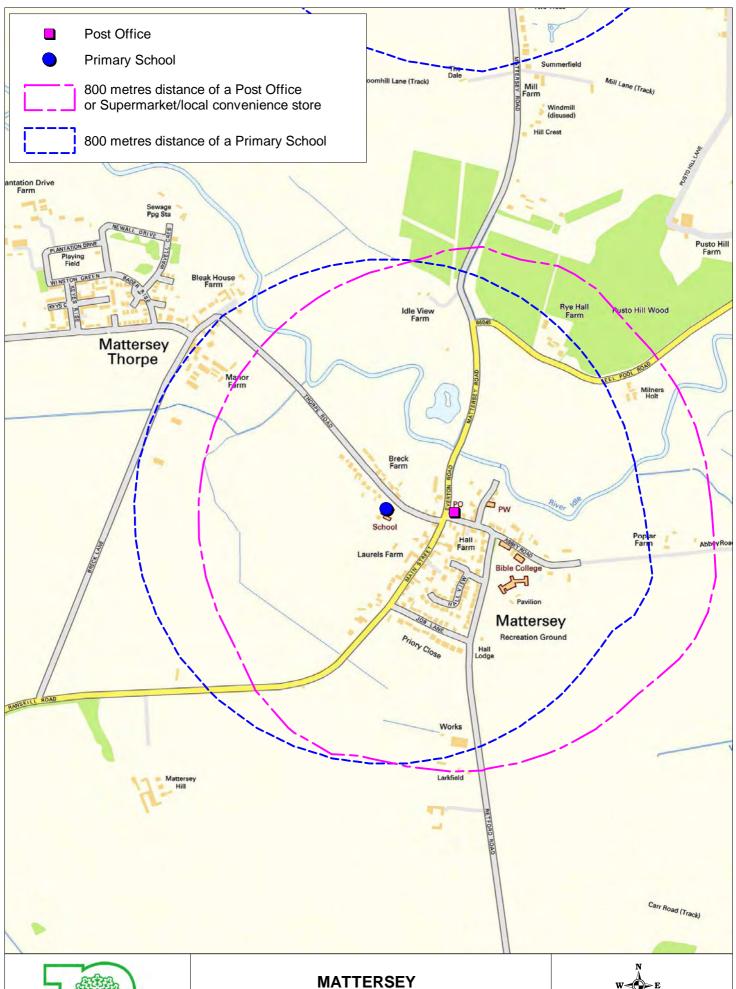

Contains Ordnance Survey data (c) Crown Copyright and database right 2010 Scale 1cm: 8,000 cm approx Produced by: J Hall Date: 30/11/2010

Contains Ordnance Survey data (c) Crown Copyright and database right 2010