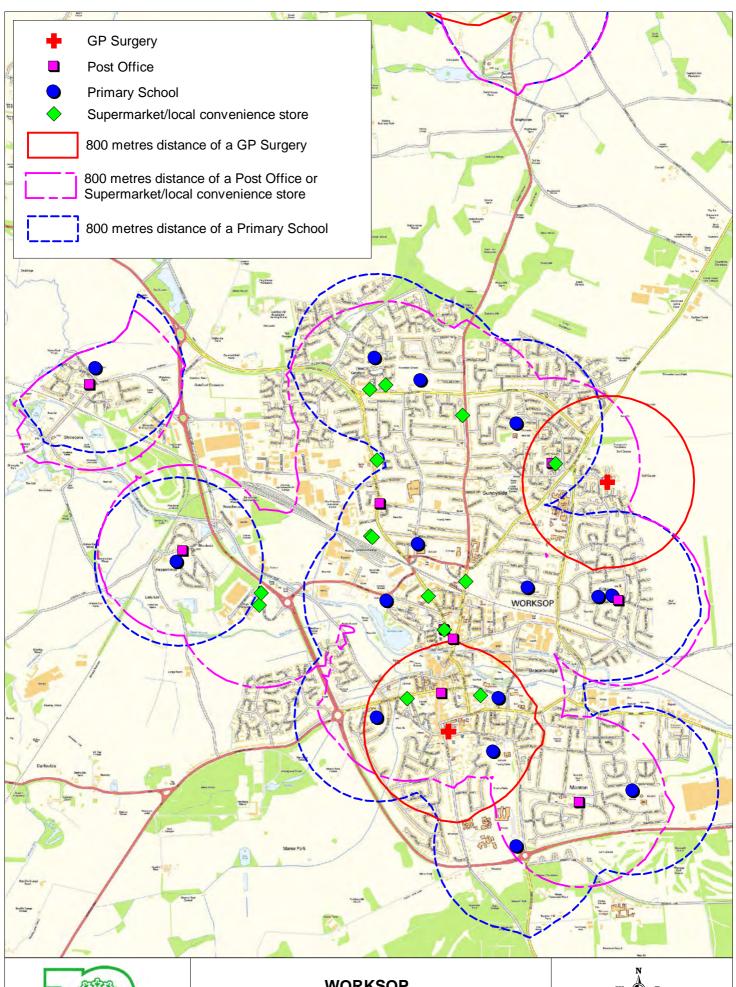

Scale 1cm: 14,000 cm approx Produced by: J Hall

Contains Ordnance Survey data (c) Crown Copyright and database right 2010

Scale 1cm: 10,000cm approx