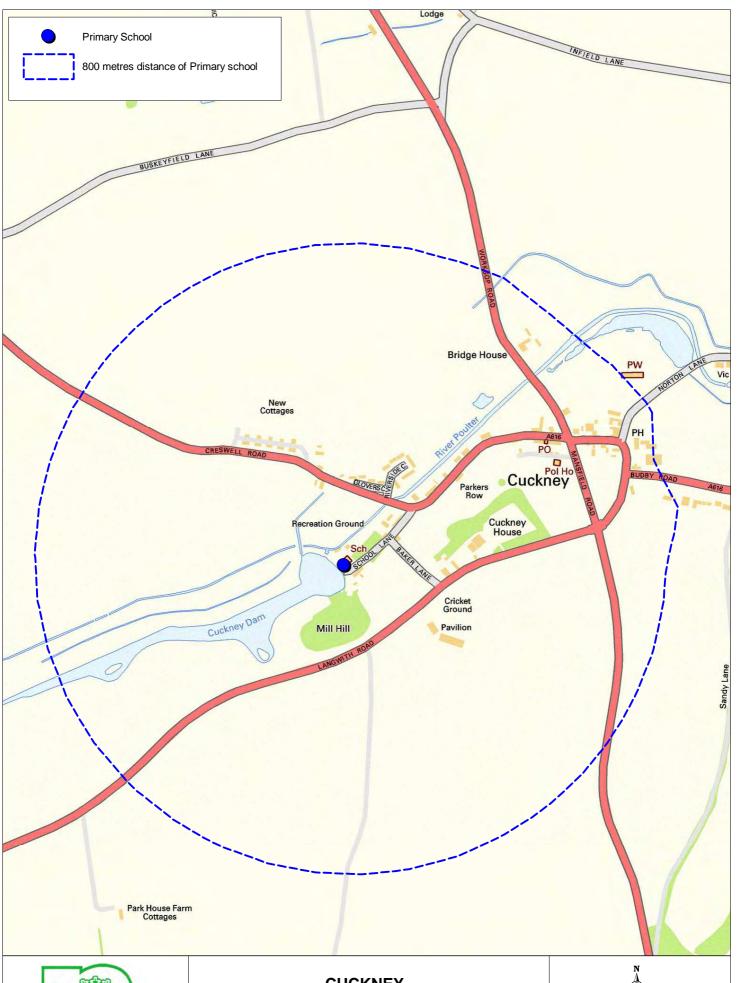

Contains Ordnance Survey data (c) Crown Copyright and database right 2010 Scale 1cm: 9,000 cm approx Produced by: J Hall



Nottinghamshire **County Council** 

Contains Ordnance Survey data (c) Crown Copyright and database right 2010 Scale 1cm: 10,000cm approx





# CARLTON IN LINDRICK LOCAL SERVICES ACCESSIBILITY MAP

Contains Ordnance Survey data (c) Crown Copyright and database right 2010



Scale 1cm: 12,000cm approx





Contains Ordnance Survey data (c) Crown Copyright and database right 2010



Scale 1cm: 15,000cm approx Produced by: J Hall





Contains Ordnance Survey data (c) Crown Copyright and database right 2010



Scale 1cm: 8000cm approx Produced by: J Hall Date: 30/11/2010



Nottinghamshire **County Council** 

Contains Ordnance Survey data (c) Crown Copyright and database right 2010





Contains Ordnance Survey data (c) Crown Copyright and database right 2010



Scale 1cm: 10,000 cm approx





Contains Ordnance Survey data (c) Crown Copyright and database right 2010



Scale 1cm: 10,000 cm approx





Contains Ordnance Survey data (c) Crown Copyright and database right 2010



Scale 1cm: 8,000 cm approx Produced by: J Hall





Contains Ordnance Survey data (c) Crown Copyright and database right 2010



Scale 1cm: 8,000 cm approx Produced by: J Hall Date: 30/11/2010





Contains Ordnance Survey data (c) Crown Cop