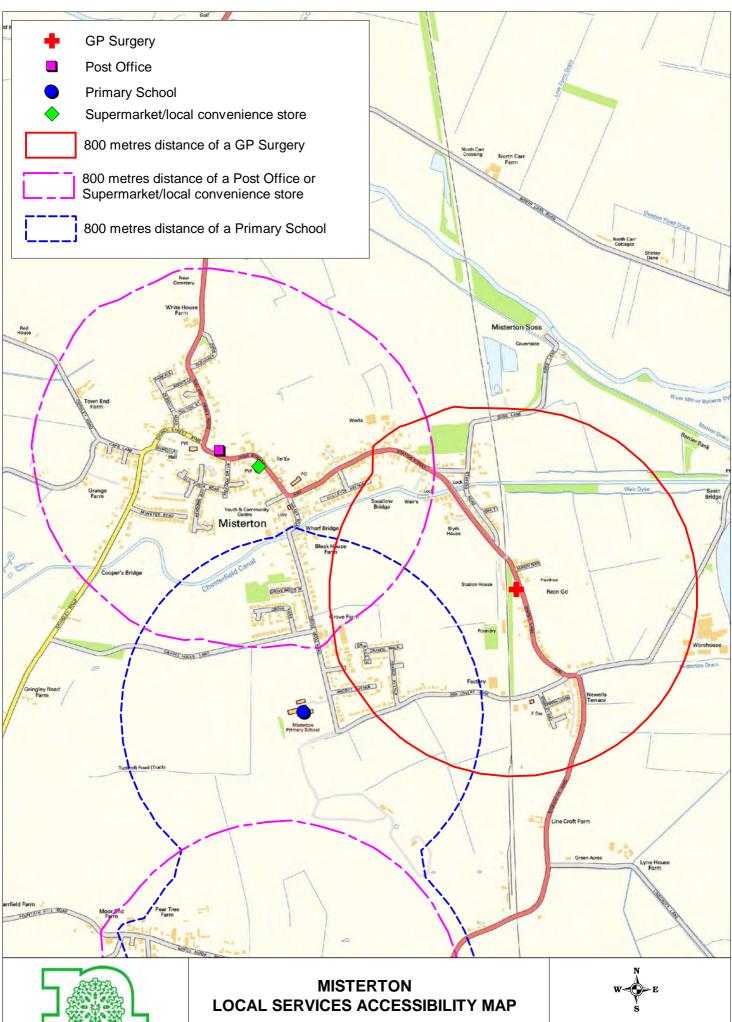

Scale 1cm: 15,000cm approx Produced by: J Hall

Contains Ordnance Survey data (c) Crown Copyright and database right 2010

Scale 1cm: 8000cm approx Produced by: J Hall Date: 30/11/2010

Nottinghamshire **County Council** 