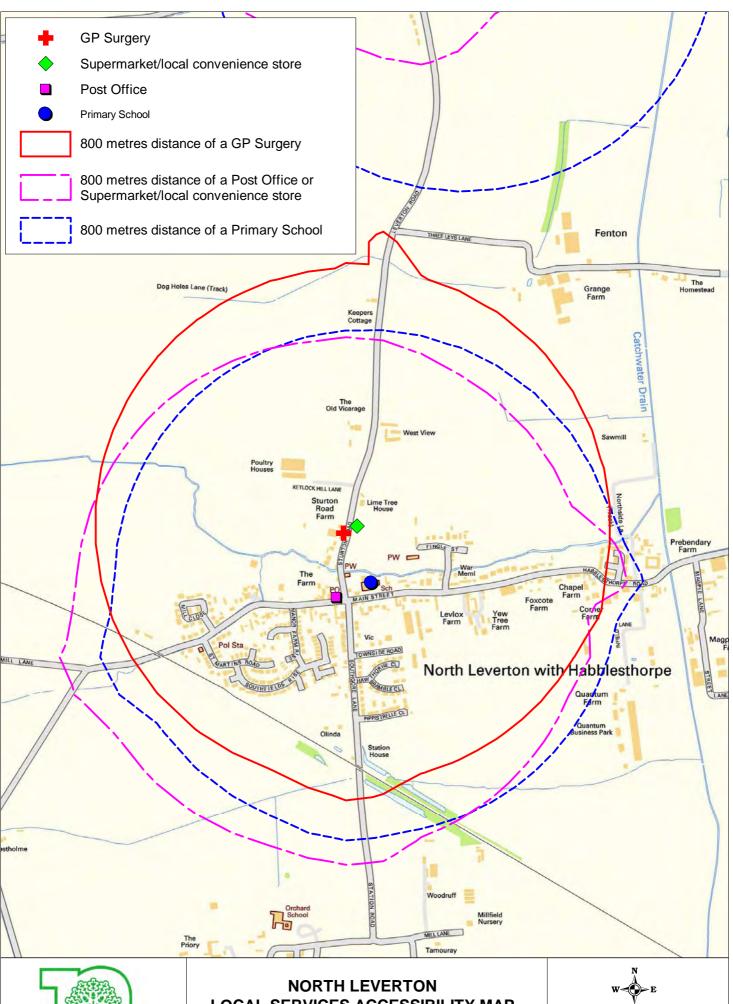

pprox Produced by: J Hall





Contains Ordnance Survey data (c) Crown Copyright and database right 2010 Scale 1cm: 12,000cm approx





Contains Ordnance Survey data (c) Crown Copyright and database right 2010



Scale 1cm: 10,000 cm approx





Contains Ordnance Survey data (c) Crown Copyright and database right 2010 Scale 1cm: 8,000 cm approx Produced by: J Hall Date: 30/11/2010





Contains Ordnance Survey data (c) Crown Copyright and database right 2010

Scale 1cm: 14,000 cm approx Produced by: J Hall





Contains Ordnance Survey data (c) Crown Copyright and database right 2010



Scale 1cm: 10,000cm approx





#### **NORTH AND SOUTH WHEATLEY** LOCAL SERVICES ACCESSIBILITY MAP

Contains Ordnance Survey data (c) Crown Copyright and database right 2010



Scale 1cm: 10,000cm approx





Contains Ordnance Survey data (c) Crown Copyright and database right 2010



Scale 1cm: 10,000 cm approx





Contains Ordnance Survey data (c) Crown Copyright and database right 2010

Scale 1cm: 14,000 cm approx Produced by: J Hall





Contains Ordnance Survey data (c) Crown Copyright and database right 2010 Scale 1cm: 10,000cm approx





Contains Ordnance Survey data (c) Crown Copyright and database right 2010



Scale 1cm: 30,000cm approx Produced by: J Hall





Contains Ordnance Survey data (c) Crown Copyright and database right 2010

Scale 1cm: 10,000 cm approx





Contains Ordnance Survey data (c) Crown Copyright and database right 2010



Scale 1cm: 10,000 cm approx







Contains Ordnance Survey data (c) Crown Copyright and database right 2010

Scale 1cm: 8,000cm approx Pr