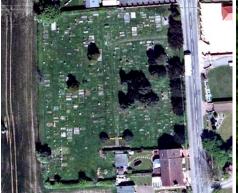

Aerial photo of Clayworth Cemetery, taken Entrance gates 2007 (source: Bassetlaw District Council)