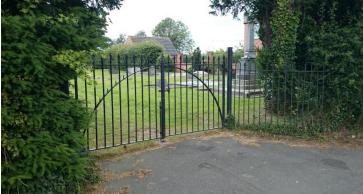

## Features of significance:

Wrought iron entrance gates with short curved sections of railings either side. Grade II listed Everton & Scaftworth War Memorial (right). Various significant monuments including a broken column type. Boundary hedges and several mature trees.