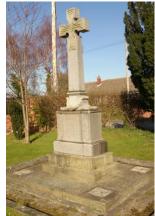

## **Description & historic information:**

Everton & Scaftworth Cemetery, opened 1884 for Everton Parish Council and Scaftworth Parish Meeting. Site is primarily enclosed by hedges and post and rail fencing, although main entrance has a pair of iron gates with short curved sections of railings either side. Cemetery contains various monuments including the grade II listed Everton & Scaftworth War Memorial, unveiled 30<sup>th</sup> July 1922<sup>i</sup> (see Outdoor War Memorials Survey<sup>ii</sup> for further details). Several mature and semi-mature trees throughout site.

## Features of significance:

Wrought iron entrance gates with short curved sections of railings either side. Grade II listed Everton & Scaftworth War Memorial (right). Various significant monuments including a broken column type. Boundary hedges and several mature trees.