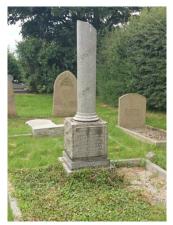

## Features of significance:

Wrought iron entrance gates with short curved sections of railings either side. Grade II listed Everton & Scaftworth War Memorial (right). Various significant monuments including a broken column type. Boundary hedges and several mature trees.

Broken column

| Listed Buildings:            | Everton & Scaftworth War Memorial (Grade II) |
|------------------------------|----------------------------------------------|
| Scheduled Ancient Monuments: | n/a                                          |
| Conservation Area:           | n/a                                          |
| Local Interest Buildings:    | n/a                                          |