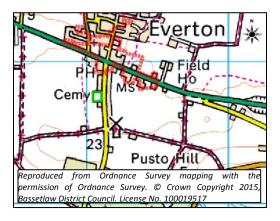

## Unregistered Park & Garden: Everton Cemetery

NCC/BDC Ref: UPG13

Date(s): 1884

## **Description & historic information:**

Everton & Scaftworth Cemetery, opened 1884 for Everton Parish Council and Scaftworth Parish Meeting. Site is primarily enclosed by hedges and post and rail fencing, although main entrance has a pair of iron gates with short curved sections of railings either side. Cemetery contains various monuments including the grade II listed Everton & Scaftworth War Memorial, unveiled 30<sup>th</sup> July 1922<sup>i</sup> (see Outdoor War Memorials Survey<sup>ii</sup> for further details). Several mature and semi-mature trees throughout site.